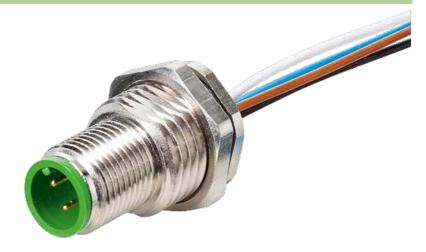

## M12 male receptacle A-cod. rear mount

PP-wires 4X0.34 0.5m

Flange M12 male 4-pole Rear mounting Mounting nut with multi-strand wire

## Male

Product may differ from Image

| Form                          |                                                                       |
|-------------------------------|-----------------------------------------------------------------------|
| Form                          | 13505                                                                 |
| Cables                        |                                                                       |
| Cable number                  | 971                                                                   |
| No./diameter of wires         | $4 \times 0.34 \text{ mm}^2$                                          |
| Wire isolation                | PP (br, wh, bl, bk)                                                   |
| Shore hardness outer jacket   | 70 ± 5D                                                               |
| Outer Ø                       | approx. 1.25 mm                                                       |
| Bend radius (fixed)           | 5 × outer Ø                                                           |
| Bend radius (moving)          | 10 × outer Ø                                                          |
| Temperature range (fixed)     | -40+80 °C                                                             |
| Temperature range (mobile)    | -25+80 °C                                                             |
| General data                  |                                                                       |
| Temperature range             | -25+85 °C                                                             |
| Technical Data                |                                                                       |
| Operating voltage             | max. 250 V AC/DC                                                      |
| Operating current per contact | max. 4 A                                                              |
| Locking of ports              | Screw thread M12 × 1 mm (recommended torque 0.6 Nm) self-<br>securing |