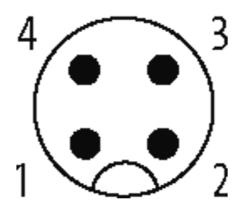

## Male

Product may differ from Image

| Form                          |                                                                       |
|-------------------------------|-----------------------------------------------------------------------|
| Form                          | 13505                                                                 |
| Cables                        |                                                                       |
| Cable number                  | 971                                                                   |
| No./diameter of wires         | $4 \times 0.34 \text{ mm}^2$                                          |
| Wire isolation                | PP (br, wh, bl, bk)                                                   |
| Shore hardness outer jacket   | 70 ± 5D                                                               |
| Outer Ø                       | approx. 1.25 mm                                                       |
| Bend radius (fixed)           | 5 × outer Ø                                                           |
| Bend radius (moving)          | 10 × outer Ø                                                          |
| Temperature range (fixed)     | -40+80 °C                                                             |
| Temperature range (mobile)    | -25+80 °C                                                             |
| General data                  |                                                                       |
| Temperature range             | -25+85 °C                                                             |
| Technical Data                |                                                                       |
| Operating voltage             | max. 250 V AC/DC                                                      |
| Operating current per contact | max. 4 A                                                              |
| Locking of ports              | Screw thread M12 × 1 mm (recommended torque 0.6 Nm) self-<br>securing |