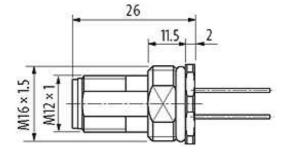

## M12 male receptacle A-cod. rear mount

PP-wires 4X0.34 0.5m

Flange M12 male 4-pole Rear mounting Mounting nut with multi-strand wire

## Male

Product may differ from Image

| Form                          |                                                                       |
|-------------------------------|-----------------------------------------------------------------------|
| Form                          | 13505                                                                 |
| Cables                        |                                                                       |
| Cable number                  | 971                                                                   |
| No./diameter of wires         | $4 \times 0.34 \text{ mm}^2$                                          |
| Wire isolation                | PP (br, wh, bl, bk)                                                   |
| Shore hardness outer jacket   | 70 ± 5D                                                               |
| Outer Ø                       | approx. 1.25 mm                                                       |
| Bend radius (fixed)           | 5 × outer Ø                                                           |
| Bend radius (moving)          | 10 × outer Ø                                                          |
| Temperature range (fixed)     | -40+80 °C                                                             |
| Temperature range (mobile)    | -25+80 °C                                                             |
| General data                  |                                                                       |
| Temperature range             | -25+85 °C                                                             |
| Technical Data                |                                                                       |
| Operating voltage             | max. 250 V AC/DC                                                      |
| Operating current per contact | max. 4 A                                                              |
| Locking of ports              | Screw thread M12 × 1 mm (recommended torque 0.6 Nm) self-<br>securing |