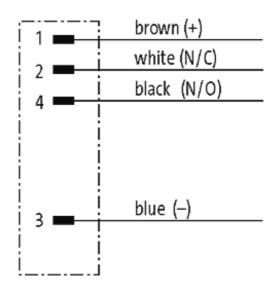

## Male

Product may differ from Image

| Form                          |                                                                       |
|-------------------------------|-----------------------------------------------------------------------|
| Form                          | 13505                                                                 |
| Cables                        |                                                                       |
| Cable number                  | 971                                                                   |
| No./diameter of wires         | $4 \times 0.34 \text{ mm}^2$                                          |
| Wire isolation                | PP (br, wh, bl, bk)                                                   |
| Shore hardness outer jacket   | 70 ± 5D                                                               |
| Outer Ø                       | approx. 1.25 mm                                                       |
| Bend radius (fixed)           | 5 × outer Ø                                                           |
| Bend radius (moving)          | 10 × outer Ø                                                          |
| Temperature range (fixed)     | -40+80 °C                                                             |
| Temperature range (mobile)    | -25+80 °C                                                             |
| General data                  |                                                                       |
| Temperature range             | -25+85 °C                                                             |
| Technical Data                |                                                                       |
| Operating voltage             | max. 250 V AC/DC                                                      |
| Operating current per contact | max. 4 A                                                              |
| Locking of ports              | Screw thread M12 × 1 mm (recommended torque 0.6 Nm) self-<br>securing |