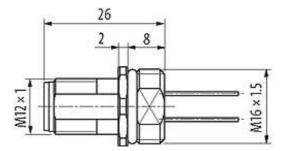

## Male

Product may differ from Image

| Form                          |                                                                          |
|-------------------------------|--------------------------------------------------------------------------|
| Form                          | 13521                                                                    |
| Cables                        |                                                                          |
| Cable number                  | 902                                                                      |
| No./diameter of wires         | $5 \times 0.34 \text{ mm}^2$                                             |
| Wire isolation                | PVC (br, wh, bl, bk, gr)                                                 |
| Shore hardness outer jacket   | 85 ± 5A                                                                  |
| Outer Ø                       | approx. 1.4 mm                                                           |
| Bend radius (fixed)           | 5 × outer Ø                                                              |
| Bend radius (moving)          | 10 × outer Ø                                                             |
| Temperature range (fixed)     | -30+70 °C                                                                |
| Temperature range (mobile)    | -5+70 °C                                                                 |
| General data                  |                                                                          |
| Temperature range             | -25+85 °C                                                                |
| Technical Data                |                                                                          |
| Operating voltage             | max. 125 V AC/DC                                                         |
| Operating current per contact | max. 4 A                                                                 |
| Locking of ports              | Screw thread M12 $\times$ 1 mm (recommended torque 0.6 Nm) self-securing |