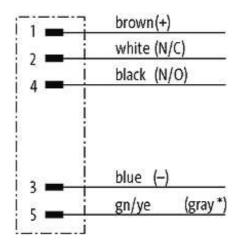

## Illustration

(\* for cable type 902 and 972)

## Male

Product may differ from Image

| Form                          |                                                                          |
|-------------------------------|--------------------------------------------------------------------------|
| Form                          | 13521                                                                    |
| Cables                        |                                                                          |
| Cable number                  | 902                                                                      |
| No./diameter of wires         | $5 \times 0.34 \text{ mm}^2$                                             |
| Wire isolation                | PVC (br, wh, bl, bk, gr)                                                 |
| Shore hardness outer jacket   | 85 ± 5A                                                                  |
| Outer Ø                       | approx. 1.4 mm                                                           |
| Bend radius (fixed)           | 5 × outer Ø                                                              |
| Bend radius (moving)          | 10 × outer Ø                                                             |
| Temperature range (fixed)     | -30+70 °C                                                                |
| Temperature range (mobile)    | -5+70 °C                                                                 |
| General data                  |                                                                          |
| Temperature range             | -25+85 °C                                                                |
| Technical Data                |                                                                          |
| Operating voltage             | max. 125 V AC/DC                                                         |
| Operating current per contact | max. 4 A                                                                 |
| Locking of ports              | Screw thread M12 $\times$ 1 mm (recommended torque 0.6 Nm) self-securing |