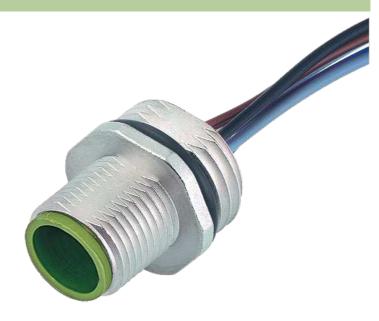

## M12 MALE FLANGE PLUG A CODED FRONT MOUNT

PVC-wires 5X0.34 0.5m

Flange M12 male 5-pole Front mounting with multi-strand wire

## Male

Product may differ from Image

| Form                          |                                                                          |
|-------------------------------|--------------------------------------------------------------------------|
| Form                          | 13521                                                                    |
| Cables                        |                                                                          |
| Cable number                  | 902                                                                      |
| No./diameter of wires         | $5 \times 0.34 \text{ mm}^2$                                             |
| Wire isolation                | PVC (br, wh, bl, bk, gr)                                                 |
| Shore hardness outer jacket   | 85 ± 5A                                                                  |
| Outer Ø                       | approx. 1.4 mm                                                           |
| Bend radius (fixed)           | 5 × outer Ø                                                              |
| Bend radius (moving)          | 10 × outer Ø                                                             |
| Temperature range (fixed)     | -30+70 °C                                                                |
| Temperature range (mobile)    | -5+70 °C                                                                 |
| General data                  |                                                                          |
| Temperature range             | -25+85 °C                                                                |
| Technical Data                |                                                                          |
| Operating voltage             | max. 125 V AC/DC                                                         |
| Operating current per contact | max. 4 A                                                                 |
| Locking of ports              | Screw thread M12 $\times$ 1 mm (recommended torque 0.6 Nm) self-securing |