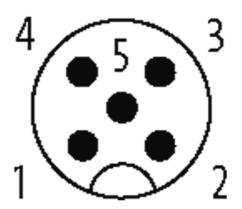

## Illustration

(\* for cable type 902 and 972)

## Male

Product may differ from Image

| Form                          |                                                                          |
|-------------------------------|--------------------------------------------------------------------------|
| Form                          | 13521                                                                    |
| Cables                        |                                                                          |
| Cable number                  | 902                                                                      |
| No./diameter of wires         | $5 \times 0.34 \text{ mm}^2$                                             |
| Wire isolation                | PVC (br, wh, bl, bk, gr)                                                 |
| Shore hardness outer jacket   | 85 ± 5A                                                                  |
| Outer Ø                       | approx. 1.4 mm                                                           |
| Bend radius (fixed)           | 5 × outer Ø                                                              |
| Bend radius (moving)          | 10 × outer Ø                                                             |
| Temperature range (fixed)     | -30+70 °C                                                                |
| Temperature range (mobile)    | -5+70 °C                                                                 |
| General data                  |                                                                          |
| Temperature range             | -25+85 °C                                                                |
| Technical Data                |                                                                          |
| Operating voltage             | max. 125 V AC/DC                                                         |
| Operating current per contact | max. 4 A                                                                 |
| Locking of ports              | Screw thread M12 $\times$ 1 mm (recommended torque 0.6 Nm) self-securing |