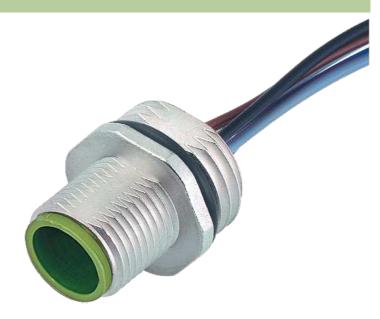

## M12 MALE FLANGE PLUG A CODED FRONT MOUNT

PP-wires 5X0.34 0.5m

Flange M12 male 5-pole Front mounting with multi-strand wire

## Male

Product may differ from Image

| Form                          |                                                                          |
|-------------------------------|--------------------------------------------------------------------------|
| Form                          | 13521                                                                    |
| Cables                        |                                                                          |
| Cable number                  | 972                                                                      |
| No./diameter of wires         | $5 \times 0.34 \text{ mm}^2$                                             |
| Wire isolation                | PP (br, wh, bl, bk, gr)                                                  |
| Shore hardness outer jacket   | 70 ± 5D                                                                  |
| Outer Ø                       | approx. 1.25 mm                                                          |
| Bend radius (fixed)           | 5 × outer Ø                                                              |
| Bend radius (moving)          | 10 × outer Ø                                                             |
| Temperature range (fixed)     | -40+80 °C                                                                |
| Temperature range (mobile)    | -25+80 °C                                                                |
| General data                  |                                                                          |
| Temperature range             | -25+85 °C                                                                |
| Technical Data                |                                                                          |
| Operating voltage             | max. 125 V AC/DC                                                         |
| Operating current per contact | max. 4 A                                                                 |
| Locking of ports              | Screw thread M12 $\times$ 1 mm (recommended torque 0.6 Nm) self-securing |