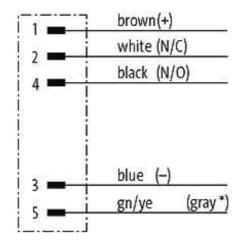

## Illustration

(\* for cable type 902 and 972)

## Male

Product may differ from Image

| Form                          |                                                                          |
|-------------------------------|--------------------------------------------------------------------------|
| Form                          | 13521                                                                    |
| Cables                        |                                                                          |
| Cable number                  | 972                                                                      |
| No./diameter of wires         | $5 \times 0.34 \text{ mm}^2$                                             |
| Wire isolation                | PP (br, wh, bl, bk, gr)                                                  |
| Shore hardness outer jacket   | 70 ± 5D                                                                  |
| Outer Ø                       | approx. 1.25 mm                                                          |
| Bend radius (fixed)           | 5 × outer Ø                                                              |
| Bend radius (moving)          | 10 × outer Ø                                                             |
| Temperature range (fixed)     | -40+80 °C                                                                |
| Temperature range (mobile)    | -25+80 °C                                                                |
| General data                  |                                                                          |
| Temperature range             | -25+85 °C                                                                |
| Technical Data                |                                                                          |
| Operating voltage             | max. 125 V AC/DC                                                         |
| Operating current per contact | max. 4 A                                                                 |
| Locking of ports              | Screw thread M12 $\times$ 1 mm (recommended torque 0.6 Nm) self-securing |