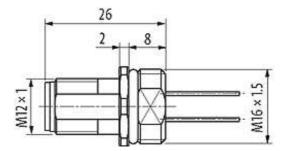

## Male

Product may differ from Image

| Form                          |                                                                          |
|-------------------------------|--------------------------------------------------------------------------|
| Form                          | 13521                                                                    |
| Cables                        |                                                                          |
| Cable number                  | 972                                                                      |
| No./diameter of wires         | $5 \times 0.34 \text{ mm}^2$                                             |
| Wire isolation                | PP (br, wh, bl, bk, gr)                                                  |
| Shore hardness outer jacket   | 70 ± 5D                                                                  |
| Outer Ø                       | approx. 1.25 mm                                                          |
| Bend radius (fixed)           | 5 × outer Ø                                                              |
| Bend radius (moving)          | 10 × outer Ø                                                             |
| Temperature range (fixed)     | -40+80 °C                                                                |
| Temperature range (mobile)    | -25+80 °C                                                                |
| General data                  |                                                                          |
| Temperature range             | -25+85 °C                                                                |
| Technical Data                |                                                                          |
| Operating voltage             | max. 125 V AC/DC                                                         |
| Operating current per contact | max. 4 A                                                                 |
| Locking of ports              | Screw thread M12 $\times$ 1 mm (recommended torque 0.6 Nm) self-securing |