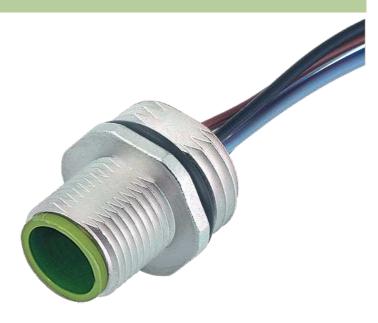

## M12 MALE FLANGE PLUG A CODED FRONT MOUNT

PP-wires 5X0.34 1m

Flange M12 male 5-pole Front mounting with multi-strand wire

## Male

Product may differ from Image

| Form                          |                                                                          |  |
|-------------------------------|--------------------------------------------------------------------------|--|
| Form                          | 13521                                                                    |  |
| Cables                        |                                                                          |  |
| Cable number                  | 975                                                                      |  |
| No./diameter of wires         | 5 × 0.34 mm <sup>2</sup>                                                 |  |
| Wire isolation                | PP (br, wh, bl, bk, gnye)                                                |  |
| Shore hardness outer jacket   | 70 ± 5D                                                                  |  |
| Outer Ø                       | approx. 1.25 mm                                                          |  |
| Bend radius (fixed)           | 5 × outer Ø                                                              |  |
| Bend radius (moving)          | 10 × outer Ø                                                             |  |
| Temperature range (fixed)     | -40+80 °C                                                                |  |
| Temperature range (mobile)    | -25+80 °C                                                                |  |
| General data                  |                                                                          |  |
| Temperature range             | -25+85 °C                                                                |  |
| Technical Data                |                                                                          |  |
| Operating voltage             | max. 125 V AC/DC                                                         |  |
| Operating current per contact | max. 4 A                                                                 |  |
| Locking of ports              | Screw thread M12 $\times$ 1 mm (recommended torque 0.6 Nm) self-securing |  |