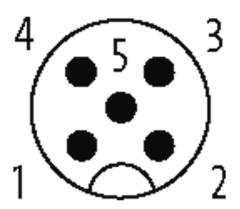

## Illustration

(\* for cable type 902 and 972)

stay connected

## Male

Product may differ from Image

| Form                          |                                                                          |  |
|-------------------------------|--------------------------------------------------------------------------|--|
| Form                          | 13521                                                                    |  |
| Cables                        |                                                                          |  |
| Cable number                  | 975                                                                      |  |
| No./diameter of wires         | 5 × 0.34 mm <sup>2</sup>                                                 |  |
| Wire isolation                | PP (br, wh, bl, bk, gnye)                                                |  |
| Shore hardness outer jacket   | 70 ± 5D                                                                  |  |
| Outer Ø                       | approx. 1.25 mm                                                          |  |
| Bend radius (fixed)           | 5 × outer Ø                                                              |  |
| Bend radius (moving)          | 10 × outer Ø                                                             |  |
| Temperature range (fixed)     | -40+80 °C                                                                |  |
| Temperature range (mobile)    | -25+80 °C                                                                |  |
| General data                  |                                                                          |  |
| Temperature range             | -25+85 °C                                                                |  |
| Technical Data                |                                                                          |  |
| Operating voltage             | max. 125 V AC/DC                                                         |  |
| Operating current per contact | max. 4 A                                                                 |  |
| Locking of ports              | Screw thread M12 $\times$ 1 mm (recommended torque 0.6 Nm) self-securing |  |