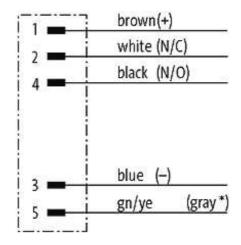

## Illustration

(\* for cable type 902 and 972)

stay connected

## Male

Product may differ from Image

| Form                          |                                                                          |  |
|-------------------------------|--------------------------------------------------------------------------|--|
| Form                          | 13521                                                                    |  |
| Cables                        |                                                                          |  |
| Cable number                  | 975                                                                      |  |
| No./diameter of wires         | 5 × 0.34 mm <sup>2</sup>                                                 |  |
| Wire isolation                | PP (br, wh, bl, bk, gnye)                                                |  |
| Shore hardness outer jacket   | 70 ± 5D                                                                  |  |
| Outer Ø                       | approx. 1.25 mm                                                          |  |
| Bend radius (fixed)           | 5 × outer Ø                                                              |  |
| Bend radius (moving)          | 10 × outer Ø                                                             |  |
| Temperature range (fixed)     | -40+80 °C                                                                |  |
| Temperature range (mobile)    | -25+80 °C                                                                |  |
| General data                  |                                                                          |  |
| Temperature range             | -25+85 °C                                                                |  |
| Technical Data                |                                                                          |  |
| Operating voltage             | max. 125 V AC/DC                                                         |  |
| Operating current per contact | max. 4 A                                                                 |  |
| Locking of ports              | Screw thread M12 $\times$ 1 mm (recommended torque 0.6 Nm) self-securing |  |