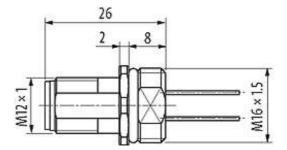

## Male

Product may differ from Image

| Form                          |                                                                          |  |
|-------------------------------|--------------------------------------------------------------------------|--|
| Form                          | 13521                                                                    |  |
| Cables                        |                                                                          |  |
| Cable number                  | 975                                                                      |  |
| No./diameter of wires         | 5 × 0.34 mm <sup>2</sup>                                                 |  |
| Wire isolation                | PP (br, wh, bl, bk, gnye)                                                |  |
| Shore hardness outer jacket   | 70 ± 5D                                                                  |  |
| Outer Ø                       | approx. 1.25 mm                                                          |  |
| Bend radius (fixed)           | 5 × outer Ø                                                              |  |
| Bend radius (moving)          | 10 × outer Ø                                                             |  |
| Temperature range (fixed)     | -40+80 °C                                                                |  |
| Temperature range (mobile)    | -25+80 °C                                                                |  |
| General data                  |                                                                          |  |
| Temperature range             | -25+85 °C                                                                |  |
| Technical Data                |                                                                          |  |
| Operating voltage             | max. 125 V AC/DC                                                         |  |
| Operating current per contact | max. 4 A                                                                 |  |
| Locking of ports              | Screw thread M12 $\times$ 1 mm (recommended torque 0.6 Nm) self-securing |  |