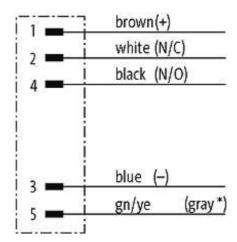

#### Illustration

(\* for cable type 902 and 972)

stay connected

# Male

Product may differ from Image

| Form                          |                                                                          |
|-------------------------------|--------------------------------------------------------------------------|
| Form                          | 13522                                                                    |
| Cables                        |                                                                          |
| Cable number                  | 972                                                                      |
| No./diameter of wires         | 5 × 0.34 mm²                                                             |
| Wire isolation                | PP (br, wh, bl, bk, gr)                                                  |
| Shore hardness outer jacket   | 70 ± 5D                                                                  |
| Outer Ø                       | approx. 1.25 mm                                                          |
| Bend radius (fixed)           | 5 × outer Ø                                                              |
| Bend radius (moving)          | 10 × outer Ø                                                             |
| Temperature range (fixed)     | -40+80 °C                                                                |
| Temperature range (mobile)    | -25+80 °C                                                                |
| Technical Data                |                                                                          |
| Operating voltage             | max. 125 V AC/DC                                                         |
| Operating current per contact | max. 4 A                                                                 |
| Locking of ports              | Screw thread M12 $\times$ 1 mm (recommended torque 0.6 Nm) self-securing |
| Protection                    | IP66K, IP67 inserted and tightened (EN 60529)                            |
| Commercial data               |                                                                          |