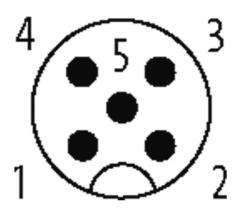

stay connected

## M12 male receptacle A-cod. front mount incl. nut

wires PP 5x0,34 1m

Flange M12 male 5-pole Front mounting Mounting nut with multi-strand wire

### **Link to Product**

#### Illustration





(\* for cable type 902 and 972)



stay connected

# Male





Product may differ from Image

| Form                          |                                                                          |
|-------------------------------|--------------------------------------------------------------------------|
| Form                          | 13522                                                                    |
| Cables                        |                                                                          |
| Cable number                  | 972                                                                      |
| No./diameter of wires         | 5 × 0.34 mm²                                                             |
| Wire isolation                | PP (br, wh, bl, bk, gr)                                                  |
|