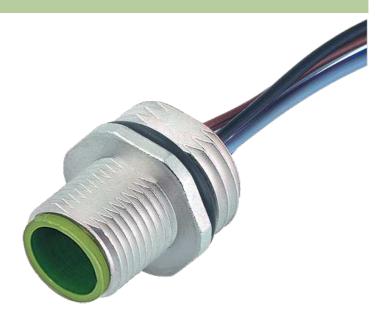

## M12 male receptacle A-cod. front mount incl. nut

wires PP 5x0,34 1m

Flange M12 male 5-pole Front mounting Mounting nut with multi-strand wire

#### Illustration

(\* for cable type 902 and 972)

stay connected