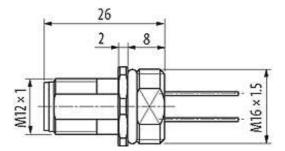

## M12 male receptacle A-cod. front mount incl. nut

wires PP 5x0,34 1m

Flange M12 male 5-pole Front mounting Mounting nut with multi-strand wire

# Male

Product may differ from Image

| Form                          |                                                                          |
|-------------------------------|--------------------------------------------------------------------------|
| Form                          | 13522                                                                    |
| Cables                        |                                                                          |
| Cable number                  | 972                                                                      |
| No./diameter of wires         | 5 × 0.34 mm²                                                             |
| Wire isolation                | PP (br, wh, bl, bk, gr)                                                  |
| Shore hardness outer jacket   | 70 ± 5D                                                                  |
| Outer Ø                       | approx. 1.25 mm                                                          |
| Bend radius (fixed)           | 5 × outer Ø                                                              |
| Bend radius (moving)          | 10 × outer Ø                                                             |
| Temperature range (fixed)     | -40+80 °C                                                                |
| Temperature range (mobile)    | -25+80 °C                                                                |
| Technical Data                |                                                                          |
| Operating voltage             | max. 125 V AC/DC                                                         |
| Operating current per contact | max. 4 A                                                                 |
| Locking of ports              | Screw thread M12 $\times$ 1 mm (recommended torque 0.6 Nm) self-securing |
| Protection                    | IP66K, IP67 inserted and tightened (EN 60529)                            |
| Commercial data               |                                                                          |