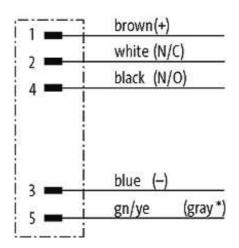

## M12 male receptacle A-cod. rear mount

PP-wires 5X0.34 0.5m

Flange M12 male 5-pole Rear mounting Mounting nut with multi-strand wire

## Illustration

(\* for cable type 902 and 972)

stay connected

## Male

Product may differ from Image

| Form                          |                                                                          |
|-------------------------------|--------------------------------------------------------------------------|
| Form                          | 13525                                                                    |
| Cables                        |                                                                          |
| Cable number                  | 972                                                                      |
| No./diameter of wires         | $5 \times 0.34 \text{ mm}^2$                                             |
| Wire isolation                | PP (br, wh, bl, bk, gr)                                                  |
| Shore hardness outer jacket   | 70 ± 5D                                                                  |
| Outer Ø                       | approx. 1.25 mm                                                          |
| Bend radius (fixed)           | 5 × outer Ø                                                              |
| Bend radius (moving)          | 10 × outer Ø                                                             |
| Temperature range (fixed)     | -40+80 °C                                                                |
| Temperature range (mobile)    | -25+80 °C                                                                |
| General data                  |                                                                          |
| Temperature range             | -25+85 °C                                                                |
| Technical Data                |                                                                          |
| Operating voltage             | max. 125 V AC/DC                                                         |
| Operating current per contact | max. 4 A                                                                 |
| Locking of ports              | Screw thread M12 $\times$ 1 mm (recommended torque 0.6 Nm) self-securing |