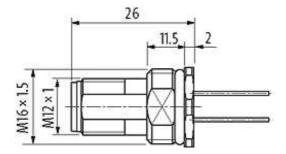

## M12 male receptacle A-cod. rear mount

PP-wires 5X0.34 0.5m

Flange M12 male 5-pole Rear mounting Mounting nut with multi-strand wire

## Illustration

(\* for cable type 902 and 972)

stay connected

## Male

Product may differ from Image

| Form                          |                                                                          |
|-------------------------------|--------------------------------------------------------------------------|
| Form                          | 13525                                                                    |
| Cables                        |                                                                          |
| Cable number                  | 972                                                                      |
| No./diameter of wires         | $5 \times 0.34 \text{ mm}^2$                                             |
| Wire isolation                | PP (br, wh, bl, bk, gr)                                                  |
| Shore hardness outer jacket   | 70 ± 5D                                                                  |
| Outer Ø                       | approx. 1.25 mm                                                          |
| Bend radius (fixed)           | 5 × outer Ø                                                              |
| Bend radius (moving)          | 10 × outer Ø                                                             |
| Temperature range (fixed)     | -40+80 °C                                                                |
| Temperature range (mobile)    | -25+80 °C                                                                |
| General data                  |                                                                          |
| Temperature range             | -25+85 °C                                                                |
| Technical Data                |                                                                          |
| Operating voltage             | max. 125 V AC/DC                                                         |
| Operating current per contact | max. 4 A                                                                 |
| Locking of ports              | Screw thread M12 $\times$ 1 mm (recommended torque 0.6 Nm) self-securing |