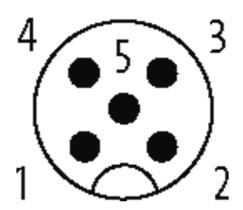

## M12 male receptacle A-cod. rear mount

PP-wires 5X0.34 0.5m

Flange M12 male 5-pole Rear mounting Mounting nut with multi-strand wire

## Illustration

(\* for cable type 902 and 972)

stay connected

## Male

Product may differ from Image

| Form                          |                                                                          |
|-------------------------------|--------------------------------------------------------------------------|
| Form                          | 13525                                                                    |
| Cables                        |                                                                          |
| Cable number                  | 972                                                                      |
| No./diameter of wires         | $5 \times 0.34 \text{ mm}^2$                                             |
| Wire isolation                | PP (br, wh, bl, bk, gr)                                                  |
| Shore hardness outer jacket   | 70 ± 5D                                                                  |
| Outer Ø                       | approx. 1.25 mm                                                          |
| Bend radius (fixed)           | 5 × outer Ø                                                              |
| Bend radius (moving)          | 10 × outer Ø                                                             |
| Temperature range (fixed)     | -40+80 °C                                                                |
| Temperature range (mobile)    | -25+80 °C                                                                |
| General data                  |                                                                          |
| Temperature range             | -25+85 °C                                                                |
| Technical Data                |                                                                          |
| Operating voltage             | max. 125 V AC/DC                                                         |
| Operating current per contact | max. 4 A                                                                 |
| Locking of ports              | Screw thread M12 $\times$ 1 mm (recommended torque 0.6 Nm) self-securing |