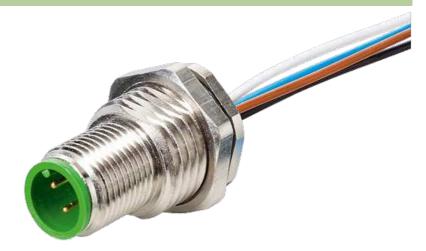

## M12 male receptacle A-cod. rear mount

PP-wires 5X0.34 0.5m

Flange M12 male 5-pole Rear mounting Mounting nut with multi-strand wire

## Illustration

(\* for cable type 902 and 972)

stay connected

## Male

Product may differ from Image

| Form                          |                                                                          |
|-------------------------------|--------------------------------------------------------------------------|
| Form                          | 13525                                                                    |
| Cables                        |                                                                          |
| Cable number                  | 972                                                                      |
| No./diameter of wires         | $5 \times 0.34 \text{ mm}^2$                                             |
| Wire isolation                | PP (br, wh, bl, bk, gr)                                                  |
| Shore hardness outer jacket   | 70 ± 5D                                                                  |
| Outer Ø                       | approx. 1.25 mm                                                          |
| Bend radius (fixed)           | 5 × outer Ø                                                              |
| Bend radius (moving)          | 10 × outer Ø                                                             |
| Temperature range (fixed)     | -40+80 °C                                                                |
| Temperature range (mobile)    | -25+80 °C                                                                |
| General data                  |                                                                          |
| Temperature range             | -25+85 °C                                                                |
| Technical Data                |                                                                          |
| Operating voltage             | max. 125 V AC/DC                                                         |
| Operating current per contact | max. 4 A                                                                 |
| Locking of ports              | Screw thread M12 $\times$ 1 mm (recommended torque 0.6 Nm) self-securing |