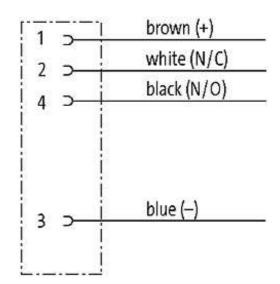

## **Female**

Product may differ from Image

| Form                          |                                                                          |  |
|-------------------------------|--------------------------------------------------------------------------|--|
| Form                          | 13541                                                                    |  |
| Cables                        |                                                                          |  |
| Cable number                  | 901                                                                      |  |
| No./diameter of wires         | $4 \times 0.34 \text{ mm}^2$                                             |  |
| Wire isolation                | PVC (br, wh, bl, bk)                                                     |  |
| Shore hardness outer jacket   | 45 ± 5D                                                                  |  |
| Outer Ø                       | approx. 1.25 mm                                                          |  |
| Bend radius (fixed)           | 5 × outer Ø                                                              |  |
| Bend radius (moving)          | 10 × outer Ø                                                             |  |
| Temperature range (fixed)     | -30+80 °C                                                                |  |
| Temperature range (mobile)    | -5+80 °C                                                                 |  |
| General data                  |                                                                          |  |
| Temperature range             | -25+85 °C                                                                |  |
| Technical Data                |                                                                          |  |
| Operating voltage             | max. 250 V AC/DC                                                         |  |
| Operating current per contact | max. 4 A                                                                 |  |
| Locking of ports              | Screw thread M12 $\times$ 1 mm (recommended torque 0.6 Nm) self-securing |  |
| Protection                    | IP66K, IP67 inserted and tightened (EN 60529)                            |  |