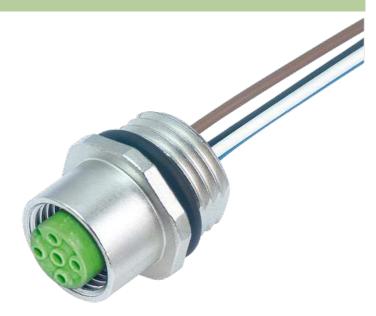

## M12 FEMALE FLANGE PLUG A CODED FRONT MOUNT

PVC-wires 4X0.34 0.5m

Flange M12 female 4-pole Front mounting with multi-strand wire

## **Female**

Product may differ from Image

| Form                          |                                                                          |  |
|-------------------------------|--------------------------------------------------------------------------|--|
| Form                          | 13541                                                                    |  |
| Cables                        |                                                                          |  |
| Cable number                  | 901                                                                      |  |
| No./diameter of wires         | $4 \times 0.34 \text{ mm}^2$                                             |  |
| Wire isolation                | PVC (br, wh, bl, bk)                                                     |  |
| Shore hardness outer jacket   | 45 ± 5D                                                                  |  |
| Outer Ø                       | approx. 1.25 mm                                                          |  |
| Bend radius (fixed)           | 5 × outer Ø                                                              |  |
| Bend radius (moving)          | 10 × outer Ø                                                             |  |
| Temperature range (fixed)     | -30+80 °C                                                                |  |
| Temperature range (mobile)    | -5+80 °C                                                                 |  |
| General data                  |                                                                          |  |
| Temperature range             | -25+85 °C                                                                |  |
| Technical Data                |                                                                          |  |
| Operating voltage             | max. 250 V AC/DC                                                         |  |
| Operating current per contact | max. 4 A                                                                 |  |
| Locking of ports              | Screw thread M12 $\times$ 1 mm (recommended torque 0.6 Nm) self-securing |  |
| Protection                    | IP66K, IP67 inserted and tightened (EN 60529)                            |  |