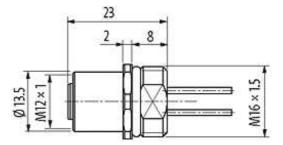

## **Female**

Product may differ from Image

| Form                          |                                                                          |  |
|-------------------------------|--------------------------------------------------------------------------|--|
| Form                          | 13541                                                                    |  |
| Cables                        |                                                                          |  |
| Cable number                  | 901                                                                      |  |
| No./diameter of wires         | $4 \times 0.34 \text{ mm}^2$                                             |  |
| Wire isolation                | PVC (br, wh, bl, bk)                                                     |  |
| Shore hardness outer jacket   | 45 ± 5D                                                                  |  |
| Outer Ø                       | approx. 1.25 mm                                                          |  |
| Bend radius (fixed)           | 5 × outer Ø                                                              |  |
| Bend radius (moving)          | 10 × outer Ø                                                             |  |
| Temperature range (fixed)     | -30+80 °C                                                                |  |
| Temperature range (mobile)    | -5+80 °C                                                                 |  |
| General data                  |                                                                          |  |
| Temperature range             | -25+85 °C                                                                |  |
| Technical Data                |                                                                          |  |
| Operating voltage             | max. 250 V AC/DC                                                         |  |
| Operating current per contact | max. 4 A                                                                 |  |
| Locking of ports              | Screw thread M12 $\times$ 1 mm (recommended torque 0.6 Nm) self-securing |  |
| Protection                    | IP66K, IP67 inserted and tightened (EN 60529)                            |  |