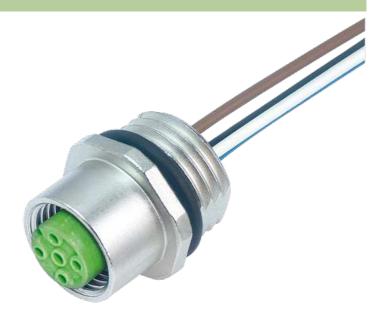

## M12 FEMALE FLANGE PLUG A CODED FRONT MOUNT

PVC-wires 4X0.34 1m

Flange M12 female 4-pole Front mounting with multi-strand wire

## **Female**

Product may differ from Image

| Form                          |                                                                          |  |
|-------------------------------|--------------------------------------------------------------------------|--|
| Form                          | 13541                                                                    |  |
| Cables                        |                                                                          |  |
| Cable number                  | 901                                                                      |  |
| No./diameter of wires         | 4 × 0.34 mm <sup>2</sup>                                                 |  |
| Wire isolation                | PVC (br, wh, bl, bk)                                                     |  |
| Shore hardness outer jacket   | 45 ± 5D                                                                  |  |
| Outer Ø                       | approx. 1.25 mm                                                          |  |
| Bend radius (fixed)           | 5 × outer Ø                                                              |  |
| Bend radius (moving)          | 10 × outer Ø                                                             |  |
| Temperature range (fixed)     | -30+80 °C                                                                |  |
| Temperature range (mobile)    | -5+80 °C                                                                 |  |
| General data                  |                                                                          |  |
| Temperature range             | -25+85 °C                                                                |  |
| Technical Data                |                                                                          |  |
| Operating voltage             | max. 250 V AC/DC                                                         |  |
| Operating current per contact | max. 4 A                                                                 |  |
| Locking of ports              | Screw thread M12 $\times$ 1 mm (recommended torque 0.6 Nm) self-securing |  |
| Protection                    | IP66K, IP67 inserted and tightened (EN 60529)                            |  |