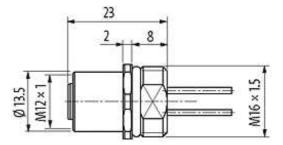

## **Female**

Product may differ from Image

| Form                          |                                                                          |  |
|-------------------------------|--------------------------------------------------------------------------|--|
| Form                          | 13541                                                                    |  |
| Cables                        |                                                                          |  |
| Cable number                  | 901                                                                      |  |
| No./diameter of wires         | 4 × 0.34 mm <sup>2</sup>                                                 |  |
| Wire isolation                | PVC (br, wh, bl, bk)                                                     |  |
| Shore hardness outer jacket   | 45 ± 5D                                                                  |  |
| Outer Ø                       | approx. 1.25 mm                                                          |  |
| Bend radius (fixed)           | 5 × outer Ø                                                              |  |
| Bend radius (moving)          | 10 × outer Ø                                                             |  |
| Temperature range (fixed)     | -30+80 °C                                                                |  |
| Temperature range (mobile)    | -5+80 °C                                                                 |  |
| General data                  |                                                                          |  |
| Temperature range             | -25+85 °C                                                                |  |
| Technical Data                |                                                                          |  |
| Operating voltage             | max. 250 V AC/DC                                                         |  |
| Operating current per contact | max. 4 A                                                                 |  |
| Locking of ports              | Screw thread M12 $\times$ 1 mm (recommended torque 0.6 Nm) self-securing |  |
| Protection                    | IP66K, IP67 inserted and tightened (EN 60529)                            |  |