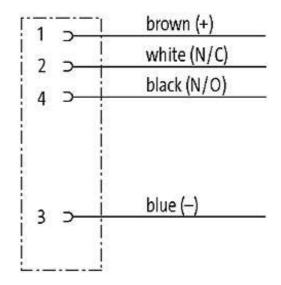

## **Female**

Product may differ from Image

| Form                          |                                                                          |  |
|-------------------------------|--------------------------------------------------------------------------|--|
| Form                          | 13541                                                                    |  |
| Cables                        |                                                                          |  |
| Cable number                  | 901                                                                      |  |
| No./diameter of wires         | 4 × 0.34 mm <sup>2</sup>                                                 |  |
| Wire isolation                | PVC (br, wh, bl, bk)                                                     |  |
| Shore hardness outer jacket   | 45 ± 5D                                                                  |  |
| Outer Ø                       | approx. 1.25 mm                                                          |  |
| Bend radius (fixed)           | 5 × outer Ø                                                              |  |
| Bend radius (moving)          | 10 × outer Ø                                                             |  |
| Temperature range (fixed)     | -30+80 °C                                                                |  |
| Temperature range (mobile)    | -5+80 °C                                                                 |  |
| General data                  |                                                                          |  |
| Temperature range             | -25+85 °C                                                                |  |
| Technical Data                |                                                                          |  |
| Operating voltage             | max. 250 V AC/DC                                                         |  |
| Operating current per contact | max. 4 A                                                                 |  |
| Locking of ports              | Screw thread M12 $\times$ 1 mm (recommended torque 0.6 Nm) self-securing |  |
| Protection                    | IP66K, IP67 inserted and tightened (EN 60529)                            |  |