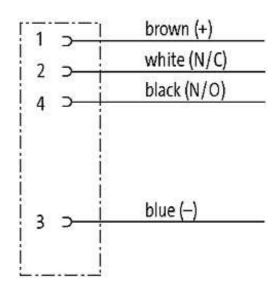

### M12 FEMALE FLANGE PLUG A CODED REAR MOUNT

PP-wires 4X0.34 0.2m

Flange M12 female 4-pole Rear mounting Mounting nut with multi-strand wire

# **Female**

Product may differ from Image

| Form                          |                                                                          |
|-------------------------------|--------------------------------------------------------------------------|
| Form                          | 13545                                                                    |
| Cables                        |                                                                          |
| Cable number                  | 971                                                                      |
| No./diameter of wires         | $4 \times 0.34 \text{ mm}^2$                                             |
| Wire isolation                | PP (br, wh, bl, bk)                                                      |
| Shore hardness outer jacket   | 70 ± 5D                                                                  |
| Outer Ø                       | approx. 1.25 mm                                                          |
| Bend radius (fixed)           | 5 × outer Ø                                                              |
| Bend radius (moving)          | 10 × outer Ø                                                             |
| Temperature range (fixed)     | -40+80 °C                                                                |
| Temperature range (mobile)    | -25+80 °C                                                                |
| General data                  |                                                                          |
| Temperature range             | -25+85 °C                                                                |
| Technical Data                |                                                                          |
| Operating voltage             | max. 250 V AC/DC                                                         |
| Operating current per contact | max. 4 A                                                                 |
| Locking of ports              | Screw thread M12 $\times$ 1 mm (recommended torque 0.6 Nm) self-securing |
| Protection                    | IP66K, IP67 inserted and tightened (EN 60529)                            |