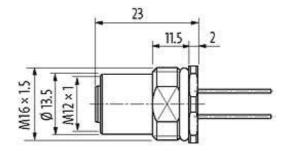

### M12 FEMALE FLANGE PLUG A CODED REAR MOUNT

PP-wires 4X0.34 0.2m

Flange M12 female 4-pole Rear mounting Mounting nut with multi-strand wire

# **Female**

Product may differ from Image

| Form                          |                                                                          |
|-------------------------------|--------------------------------------------------------------------------|
| Form                          | 13545                                                                    |
| Cables                        |                                                                          |
| Cable number                  | 971                                                                      |
| No./diameter of wires         | $4 \times 0.34 \text{ mm}^2$                                             |
| Wire isolation                | PP (br, wh, bl, bk)                                                      |
| Shore hardness outer jacket   | 70 ± 5D                                                                  |
| Outer Ø                       | approx. 1.25 mm                                                          |
| Bend radius (fixed)           | 5 × outer Ø                                                              |
| Bend radius (moving)          | 10 × outer Ø                                                             |
| Temperature range (fixed)     | -40+80 °C                                                                |
| Temperature range (mobile)    | -25+80 °C                                                                |
| General data                  |                                                                          |
| Temperature range             | -25+85 °C                                                                |
| Technical Data                |                                                                          |
| Operating voltage             | max. 250 V AC/DC                                                         |
| Operating current per contact | max. 4 A                                                                 |
| Locking of ports              | Screw thread M12 $\times$ 1 mm (recommended torque 0.6 Nm) self-securing |
| Protection                    | IP66K, IP67 inserted and tightened (EN 60529)                            |