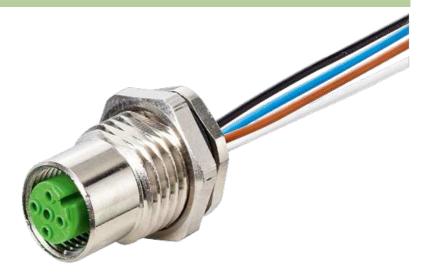

### M12 FEMALE FLANGE PLUG A CODED REAR MOUNT

PP-wires 4X0.34 0.2m

Flange M12 female 4-pole Rear mounting Mounting nut with multi-strand wire

# **Female**

Product may differ from Image

| Form                          |                                                                          |
|-------------------------------|--------------------------------------------------------------------------|
| Form                          | 13545                                                                    |
| Cables                        |                                                                          |
| Cable number                  | 971                                                                      |
| No./diameter of wires         | $4 \times 0.34 \text{ mm}^2$                                             |
| Wire isolation                | PP (br, wh, bl, bk)                                                      |
| Shore hardness outer jacket   | 70 ± 5D                                                                  |
| Outer Ø                       | approx. 1.25 mm                                                          |
| Bend radius (fixed)           | 5 × outer Ø                                                              |
| Bend radius (moving)          | 10 × outer Ø                                                             |
| Temperature range (fixed)     | -40+80 °C                                                                |
| Temperature range (mobile)    | -25+80 °C                                                                |
| General data                  |                                                                          |
| Temperature range             | -25+85 °C                                                                |
| Technical Data                |                                                                          |
| Operating voltage             | max. 250 V AC/DC                                                         |
| Operating current per contact | max. 4 A                                                                 |
| Locking of ports              | Screw thread M12 $\times$ 1 mm (recommended torque 0.6 Nm) self-securing |
| Protection                    | IP66K, IP67 inserted and tightened (EN 60529)                            |