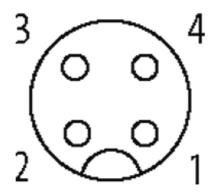

### M12 FEMALE FLANGE PLUG A CODED REAR MOUNT

PP-wires 4X0.34 0.2m

Flange M12 female 4-pole Rear mounting Mounting nut with multi-strand wire

# **Female**

Product may differ from Image

| Form                          |                                                                          |
|-------------------------------|--------------------------------------------------------------------------|
| Form                          | 13545                                                                    |
| Cables                        |                                                                          |
| Cable number                  | 971                                                                      |
| No./diameter of wires         | $4 \times 0.34 \text{ mm}^2$                                             |
| Wire isolation                | PP (br, wh, bl, bk)                                                      |
| Shore hardness outer jacket   | 70 ± 5D                                                                  |
| Outer Ø                       | approx. 1.25 mm                                                          |
| Bend radius (fixed)           | 5 × outer Ø                                                              |
| Bend radius (moving)          | 10 × outer Ø                                                             |
| Temperature range (fixed)     | -40+80 °C                                                                |
| Temperature range (mobile)    | -25+80 °C                                                                |
| General data                  |                                                                          |
| Temperature range             | -25+85 °C                                                                |
| Technical Data                |                                                                          |
| Operating voltage             | max. 250 V AC/DC                                                         |
| Operating current per contact | max. 4 A                                                                 |
| Locking of ports              | Screw thread M12 $\times$ 1 mm (recommended torque 0.6 Nm) self-securing |
| Protection                    | IP66K, IP67 inserted and tightened (EN 60529)                            |