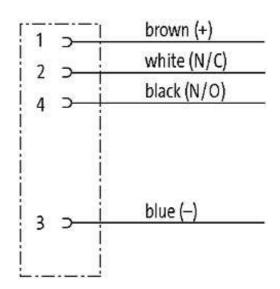

# **Female**

Product may differ from Image

| Form                          |                                                                          |
|-------------------------------|--------------------------------------------------------------------------|
| Form                          | 13545                                                                    |
| Cables                        |                                                                          |
| Cable number                  | 971                                                                      |
| No./diameter of wires         | $4 \times 0.34 \text{ mm}^2$                                             |
| Wire isolation                | PP (br, wh, bl, bk)                                                      |
| Shore hardness outer jacket   | 70 ± 5D                                                                  |
| Outer Ø                       | approx. 1.25 mm                                                          |
| Bend radius (fixed)           | 5 × outer Ø                                                              |
| Bend radius (moving)          | 10 × outer Ø                                                             |
| Temperature range (fixed)     | -40+80 °C                                                                |
| Temperature range (mobile)    | -25+80 °C                                                                |
| General data                  |                                                                          |
| Temperature range             | -25+85 °C                                                                |
| Technical Data                |                                                                          |
| Operating voltage             | max. 250 V AC/DC                                                         |
| Operating current per contact | max. 4 A                                                                 |
| Locking of ports              | Screw thread M12 $\times$ 1 mm (recommended torque 0.6 Nm) self-securing |
| Protection                    | IP66K, IP67 inserted and tightened (EN 60529)                            |