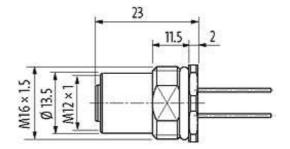

# **Female**

Product may differ from Image

| Form                          |                                                                          |
|-------------------------------|--------------------------------------------------------------------------|
| Form                          | 13545                                                                    |
| Cables                        |                                                                          |
| Cable number                  | 971                                                                      |
| No./diameter of wires         | $4 \times 0.34 \text{ mm}^2$                                             |
| Wire isolation                | PP (br, wh, bl, bk)                                                      |
| Shore hardness outer jacket   | 70 ± 5D                                                                  |
| Outer Ø                       | approx. 1.25 mm                                                          |
| Bend radius (fixed)           | 5 × outer Ø                                                              |
| Bend radius (moving)          | 10 × outer Ø                                                             |
| Temperature range (fixed)     | -40+80 °C                                                                |
| Temperature range (mobile)    | -25+80 °C                                                                |
| General data                  |                                                                          |
| Temperature range             | -25+85 °C                                                                |
| Technical Data                |                                                                          |
| Operating voltage             | max. 250 V AC/DC                                                         |
| Operating current per contact | max. 4 A                                                                 |
| Locking of ports              | Screw thread M12 $\times$ 1 mm (recommended torque 0.6 Nm) self-securing |
| Protection                    | IP66K, IP67 inserted and tightened (EN 60529)                            |