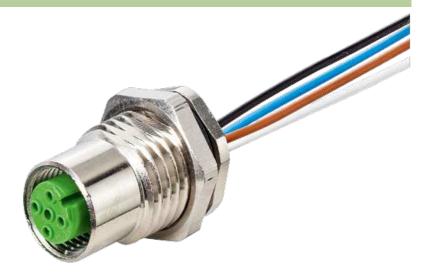

### M12 FEMALE FLANGE PLUG A CODED REAR MOUNT

PP-wires 4X0.34 0.5m

Flange M12 female 4-pole Rear mounting Mounting nut with multi-strand wire

# **Female**

Product may differ from Image

| Form                          |                                                                          |
|-------------------------------|--------------------------------------------------------------------------|
| Form                          | 13545                                                                    |
| Cables                        |                                                                          |
| Cable number                  | 971                                                                      |
| No./diameter of wires         | $4 \times 0.34 \text{ mm}^2$                                             |
| Wire isolation                | PP (br, wh, bl, bk)                                                      |
| Shore hardness outer jacket   | 70 ± 5D                                                                  |
| Outer Ø                       | approx. 1.25 mm                                                          |
| Bend radius (fixed)           | 5 × outer Ø                                                              |
| Bend radius (moving)          | 10 × outer Ø                                                             |
| Temperature range (fixed)     | -40+80 °C                                                                |
| Temperature range (mobile)    | -25+80 °C                                                                |
| General data                  |                                                                          |
| Temperature range             | -25+85 °C                                                                |
| Technical Data                |                                                                          |
| Operating voltage             | max. 250 V AC/DC                                                         |
| Operating current per contact | max. 4 A                                                                 |
| Locking of ports              | Screw thread M12 $\times$ 1 mm (recommended torque 0.6 Nm) self-securing |
| Protection                    | IP66K, IP67 inserted and tightened (EN 60529)                            |