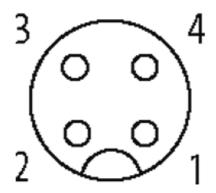

# **Female**

Product may differ from Image

| Form                          |                                                                          |
|-------------------------------|--------------------------------------------------------------------------|
| Form                          | 13545                                                                    |
| Cables                        |                                                                          |
| Cable number                  | 971                                                                      |
| No./diameter of wires         | $4 \times 0.34 \text{ mm}^2$                                             |
| Wire isolation                | PP (br, wh, bl, bk)                                                      |
| Shore hardness outer jacket   | 70 ± 5D                                                                  |
| Outer Ø                       | approx. 1.25 mm                                                          |
| Bend radius (fixed)           | 5 × outer Ø                                                              |
| Bend radius (moving)          | 10 × outer Ø                                                             |
| Temperature range (fixed)     | -40+80 °C                                                                |
| Temperature range (mobile)    | -25+80 °C                                                                |
| General data                  |                                                                          |
| Temperature range             | -25+85 °C                                                                |
| Technical Data                |                                                                          |
| Operating voltage             | max. 250 V AC/DC                                                         |
| Operating current per contact | max. 4 A                                                                 |
| Locking of ports              | Screw thread M12 $\times$ 1 mm (recommended torque 0.6 Nm) self-securing |
| Protection                    | IP66K, IP67 inserted and tightened (EN 60529)                            |