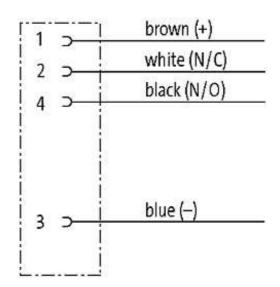

# **Female**

Product may differ from Image

| Form                          |                                                                          |
|-------------------------------|--------------------------------------------------------------------------|
| Form                          | 13545                                                                    |
| Cables                        |                                                                          |
| Cable number                  | 971                                                                      |
| No./diameter of wires         | $4 \times 0.34 \text{ mm}^2$                                             |
| Wire isolation                | PP (br, wh, bl, bk)                                                      |
| Shore hardness outer jacket   | 70 ± 5D                                                                  |
| Outer Ø                       | approx. 1.25 mm                                                          |
| Bend radius (fixed)           | 5 × outer Ø                                                              |
| Bend radius (moving)          | 10 × outer Ø                                                             |
| Temperature range (fixed)     | -40+80 °C                                                                |
| Temperature range (mobile)    | -25+80 °C                                                                |
| General data                  |                                                                          |
| Temperature range             | -25+85 °C                                                                |
| Technical Data                |                                                                          |
| Operating voltage             | max. 250 V AC/DC                                                         |
| Operating current per contact | max. 4 A                                                                 |
| Locking of ports              | Screw thread M12 $\times$ 1 mm (recommended torque 0.6 Nm) self-securing |
| Protection                    | IP66K, IP67 inserted and tightened (EN 60529)                            |