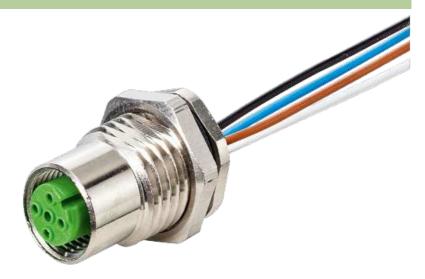

## M12 female receptacle A-cod. rear mount

wires 4x0.34 0,7m

Flange M12 female 4-pole Rear mounting Mounting nut with multi-strand wire

# **Female**

Product may differ from Image

| Form                          |                                                                          |
|-------------------------------|--------------------------------------------------------------------------|
| Form                          | 13545                                                                    |
| Cables                        |                                                                          |
| Cable number                  | 971                                                                      |
| No./diameter of wires         | $4 \times 0.34 \text{ mm}^2$                                             |
| Wire isolation                | PP (br, wh, bl, bk)                                                      |
| Shore hardness outer jacket   | 70 ± 5D                                                                  |
| Outer Ø                       | approx. 1.25 mm                                                          |
| Bend radius (fixed)           | 5 × outer Ø                                                              |
| Bend radius (moving)          | 10 × outer Ø                                                             |
| Temperature range (fixed)     | -40+80 °C                                                                |
| Temperature range (mobile)    | -25+80 °C                                                                |
| General data                  |                                                                          |
| Temperature range             | -25+85 °C                                                                |
| Technical Data                |                                                                          |
| Operating voltage             | max. 250 V AC/DC                                                         |
| Operating current per contact | max. 4 A                                                                 |
| Locking of ports              | Screw thread M12 $\times$ 1 mm (recommended torque 0.6 Nm) self-securing |
| Protection                    | IP66K, IP67 inserted and tightened (EN 60529)                            |