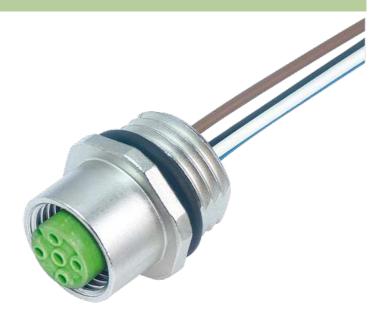

## M12 female receptacle A-cod. front mount

PVC-wires 5X0.34 0.2m

Flange M12 female 5-pole Front mounting with multi-strand wire

## **Female**

Product may differ from Image

| Form                          |                                                                   |  |
|-------------------------------|-------------------------------------------------------------------|--|
| Form                          | 13561                                                             |  |
| Cables                        |                                                                   |  |
| Cable number                  | 902                                                               |  |
| No./diameter of wires         | 5 × 0.34 mm²                                                      |  |
| Wire isolation                | PVC (br, wh, bl, bk, gr)                                          |  |
| Shore hardness outer jacket   | 85 ± 5A                                                           |  |
| Outer Ø                       | approx. 1.4 mm                                                    |  |
| Bend radius (fixed)           | 5 × outer Ø                                                       |  |
| Bend radius (moving)          | 10 × outer Ø                                                      |  |
| Temperature range (fixed)     | -30+70 °C                                                         |  |
| Temperature range (mobile)    | -5+70 °C                                                          |  |
| General data                  |                                                                   |  |
| Temperature range             | -25+85 °C                                                         |  |
| Technical Data                |                                                                   |  |
| Operating voltage             | max. 125 V AC/DC                                                  |  |
| Operating current per contact | max. 4 A                                                          |  |
| Locking of ports              | Screw thread M12 × 1 mm (recommended torque 0.6 Nm) self-securing |  |