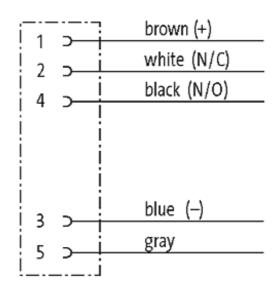

## **Female**

Product may differ from Image

| Form                          |                                                                   |  |
|-------------------------------|-------------------------------------------------------------------|--|
| Form                          | 13561                                                             |  |
| Cables                        |                                                                   |  |
| Cable number                  | 902                                                               |  |
| No./diameter of wires         | 5 × 0.34 mm²                                                      |  |
| Wire isolation                | PVC (br, wh, bl, bk, gr)                                          |  |
| Shore hardness outer jacket   | 85 ± 5A                                                           |  |
| Outer Ø                       | approx. 1.4 mm                                                    |  |
| Bend radius (fixed)           | 5 × outer Ø                                                       |  |
| Bend radius (moving)          | 10 × outer Ø                                                      |  |
| Temperature range (fixed)     | -30+70 °C                                                         |  |
| Temperature range (mobile)    | -5+70 °C                                                          |  |
| General data                  |                                                                   |  |
| Temperature range             | -25+85 °C                                                         |  |
| Technical Data                |                                                                   |  |
| Operating voltage             | max. 125 V AC/DC                                                  |  |
| Operating current per contact | max. 4 A                                                          |  |
| Locking of ports              | Screw thread M12 × 1 mm (recommended torque 0.6 Nm) self-securing |  |