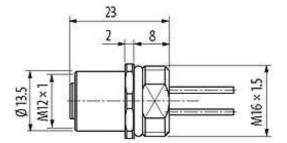

## **Female**

Product may differ from Image

| Form                          |                                                                   |  |
|-------------------------------|-------------------------------------------------------------------|--|
| Form                          | 13561                                                             |  |
| Cables                        |                                                                   |  |
| Cable number                  | 902                                                               |  |
| No./diameter of wires         | 5 × 0.34 mm²                                                      |  |
| Wire isolation                | PVC (br, wh, bl, bk, gr)                                          |  |
| Shore hardness outer jacket   | 85 ± 5A                                                           |  |
| Outer Ø                       | approx. 1.4 mm                                                    |  |
| Bend radius (fixed)           | 5 × outer Ø                                                       |  |
| Bend radius (moving)          | 10 × outer Ø                                                      |  |
| Temperature range (fixed)     | -30+70 °C                                                         |  |
| Temperature range (mobile)    | -5+70 °C                                                          |  |
| General data                  |                                                                   |  |
| Temperature range             | -25+85 °C                                                         |  |
| Technical Data                |                                                                   |  |
| Operating voltage             | max. 125 V AC/DC                                                  |  |
| Operating current per contact | max. 4 A                                                          |  |
| Locking of ports              | Screw thread M12 × 1 mm (recommended torque 0.6 Nm) self-securing |  |