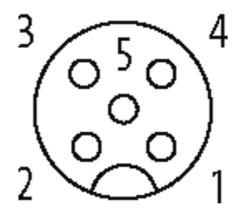

## **Female**

Product may differ from Image

| Form                          |                                                                   |  |
|-------------------------------|-------------------------------------------------------------------|--|
| Form                          | 13561                                                             |  |
| Cables                        |                                                                   |  |
| Cable number                  | 902                                                               |  |
| No./diameter of wires         | 5 × 0.34 mm²                                                      |  |
| Wire isolation                | PVC (br, wh, bl, bk, gr)                                          |  |
| Shore hardness outer jacket   | 85 ± 5A                                                           |  |
| Outer Ø                       | approx. 1.4 mm                                                    |  |
| Bend radius (fixed)           | 5 × outer Ø                                                       |  |
| Bend radius (moving)          | 10 × outer Ø                                                      |  |
| Temperature range (fixed)     | -30+70 °C                                                         |  |
| Temperature range (mobile)    | -5+70 °C                                                          |  |
| General data                  |                                                                   |  |
| Temperature range             | -25+85 °C                                                         |  |
| Technical Data                |                                                                   |  |
| Operating voltage             | max. 125 V AC/DC                                                  |  |
| Operating current per contact | max. 4 A                                                          |  |
| Locking of ports              | Screw thread M12 × 1 mm (recommended torque 0.6 Nm) self-securing |  |