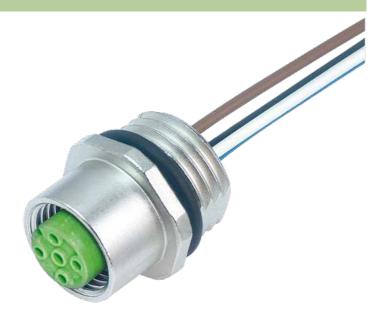

## M12 female receptacle A-cod. front mount

PVC-wires 5X0.34 1m

Flange M12 female 5-pole Front mounting with multi-strand wire

## **Female**

Product may differ from Image

| Form                          |                                                                          |
|-------------------------------|--------------------------------------------------------------------------|
| Form                          | 13561                                                                    |
| Cables                        |                                                                          |
| Cable number                  | 902                                                                      |
| No./diameter of wires         | 5 × 0.34 mm <sup>2</sup>                                                 |
| Wire isolation                | PVC (br, wh, bl, bk, gr)                                                 |
| Shore hardness outer jacket   | 85 ± 5A                                                                  |
| Outer Ø                       | approx. 1.4 mm                                                           |
| Bend radius (fixed)           | 5 × outer Ø                                                              |
| Bend radius (moving)          | 10 × outer Ø                                                             |
| Temperature range (fixed)     | -30+70 °C                                                                |
| Temperature range (mobile)    | -5+70 °C                                                                 |
| General data                  |                                                                          |
| Temperature range             | -25+85 °C                                                                |
| Technical Data                |                                                                          |
| Operating voltage             | max. 125 V AC/DC                                                         |
| Operating current per contact | max. 4 A                                                                 |
| Locking of ports              | Screw thread M12 $\times$ 1 mm (recommended torque 0.6 Nm) self-securing |