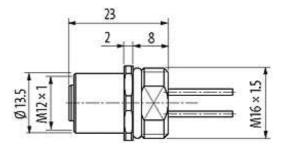

## M12 female receptacle A-cod. front mount

PVC-wires 5X0.34 1m

Flange M12 female 5-pole Front mounting with multi-strand wire

## **Female**

Product may differ from Image

| Form                          |                                                                          |
|-------------------------------|--------------------------------------------------------------------------|
| Form                          | 13561                                                                    |
| Cables                        |                                                                          |
| Cable number                  | 902                                                                      |
| No./diameter of wires         | 5 × 0.34 mm <sup>2</sup>                                                 |
| Wire isolation                | PVC (br, wh, bl, bk, gr)                                                 |
| Shore hardness outer jacket   | 85 ± 5A                                                                  |
| Outer Ø                       | approx. 1.4 mm                                                           |
| Bend radius (fixed)           | 5 × outer Ø                                                              |
| Bend radius (moving)          | 10 × outer Ø                                                             |
| Temperature range (fixed)     | -30+70 °C                                                                |
| Temperature range (mobile)    | -5+70 °C                                                                 |
| General data                  |                                                                          |
| Temperature range             | -25+85 °C                                                                |
| Technical Data                |                                                                          |
| Operating voltage             | max. 125 V AC/DC                                                         |
| Operating current per contact | max. 4 A                                                                 |
| Locking of ports              | Screw thread M12 $\times$ 1 mm (recommended torque 0.6 Nm) self-securing |