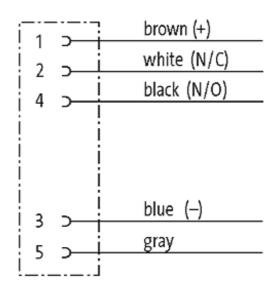

## **Female**

Product may differ from Image

| Form                          |                                                                          |
|-------------------------------|--------------------------------------------------------------------------|
| Form                          | 13561                                                                    |
| Cables                        |                                                                          |
| Cable number                  | 902                                                                      |
| No./diameter of wires         | 5 × 0.34 mm <sup>2</sup>                                                 |
| Wire isolation                | PVC (br, wh, bl, bk, gr)                                                 |
| Shore hardness outer jacket   | 85 ± 5A                                                                  |
| Outer Ø                       | approx. 1.4 mm                                                           |
| Bend radius (fixed)           | 5 × outer Ø                                                              |
| Bend radius (moving)          | 10 × outer Ø                                                             |
| Temperature range (fixed)     | -30+70 °C                                                                |
| Temperature range (mobile)    | -5+70 °C                                                                 |
| General data                  |                                                                          |
| Temperature range             | -25+85 °C                                                                |
| Technical Data                |                                                                          |
| Operating voltage             | max. 125 V AC/DC                                                         |
| Operating current per contact | max. 4 A                                                                 |
| Locking of ports              | Screw thread M12 $\times$ 1 mm (recommended torque 0.6 Nm) self-securing |