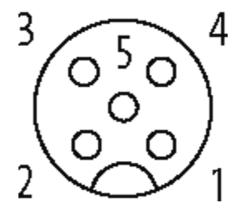

## **Female**

Product may differ from Image

| Form                          |                                                                          |
|-------------------------------|--------------------------------------------------------------------------|
| Form                          | 13561                                                                    |
| Cables                        |                                                                          |
| Cable number                  | 902                                                                      |
| No./diameter of wires         | 5 × 0.34 mm <sup>2</sup>                                                 |
| Wire isolation                | PVC (br, wh, bl, bk, gr)                                                 |
| Shore hardness outer jacket   | 85 ± 5A                                                                  |
| Outer Ø                       | approx. 1.4 mm                                                           |
| Bend radius (fixed)           | 5 × outer Ø                                                              |
| Bend radius (moving)          | 10 × outer Ø                                                             |
| Temperature range (fixed)     | -30+70 °C                                                                |
| Temperature range (mobile)    | -5+70 °C                                                                 |
| General data                  |                                                                          |
| Temperature range             | -25+85 °C                                                                |
| Technical Data                |                                                                          |
| Operating voltage             | max. 125 V AC/DC                                                         |
| Operating current per contact | max. 4 A                                                                 |
| Locking of ports              | Screw thread M12 $\times$ 1 mm (recommended torque 0.6 Nm) self-securing |