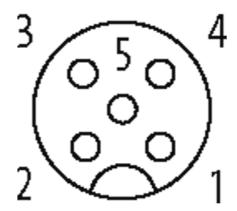

## Illustration

| 1 2  | brown (+)<br>white (N/C) |
|------|--------------------------|
| 2 >  | black (N/O)              |
|      |                          |
| i 3  | blue (–)                 |
| 5 5— | gray                     |