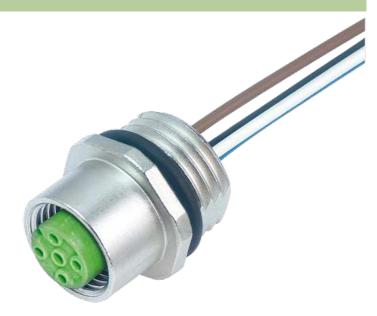

## M12 female receptacle A-cod. front mount

PP-wires 5X0.34 0.2m

Flange M12 female 5-pole Front mounting with multi-strand wire

## **Female**

Product may differ from Image

| Form                          |                                                                          |
|-------------------------------|--------------------------------------------------------------------------|
| Form                          | 13561                                                                    |
| Cables                        |                                                                          |
| Cable number                  | 972                                                                      |
| No./diameter of wires         | 5 × 0.34 mm <sup>2</sup>                                                 |
| Wire isolation                | PP (br, wh, bl, bk, gr)                                                  |
| Shore hardness outer jacket   | 70 ± 5D                                                                  |
| Outer Ø                       | approx. 1.25 mm                                                          |
| Bend radius (fixed)           | 5 × outer Ø                                                              |
| Bend radius (moving)          | 10 × outer Ø                                                             |
| Temperature range (fixed)     | -40+80 °C                                                                |
| Temperature range (mobile)    | -25+80 °C                                                                |
| General data                  |                                                                          |
| Temperature range             | -25+85 °C                                                                |
| Technical Data                |                                                                          |
| Operating voltage             | max. 125 V AC/DC                                                         |
| Operating current per contact | max. 4 A                                                                 |
| Locking of ports              | Screw thread M12 $\times$ 1 mm (recommended torque 0.6 Nm) self-securing |