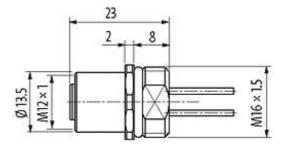

## M12 female receptacle A-cod. front mount

PP-wires 5X0.34 0.2m

Flange M12 female 5-pole Front mounting with multi-strand wire

## **Female**

Product may differ from Image

| Form                          |                                                                          |
|-------------------------------|--------------------------------------------------------------------------|
| Form                          | 13561                                                                    |
| Cables                        |                                                                          |
| Cable number                  | 972                                                                      |
| No./diameter of wires         | 5 × 0.34 mm <sup>2</sup>                                                 |
| Wire isolation                | PP (br, wh, bl, bk, gr)                                                  |
| Shore hardness outer jacket   | 70 ± 5D                                                                  |
| Outer Ø                       | approx. 1.25 mm                                                          |
| Bend radius (fixed)           | 5 × outer Ø                                                              |
| Bend radius (moving)          | 10 × outer Ø                                                             |
| Temperature range (fixed)     | -40+80 °C                                                                |
| Temperature range (mobile)    | -25+80 °C                                                                |
| General data                  |                                                                          |
| Temperature range             | -25+85 °C                                                                |
| Technical Data                |                                                                          |
| Operating voltage             | max. 125 V AC/DC                                                         |
| Operating current per contact | max. 4 A                                                                 |
| Locking of ports              | Screw thread M12 $\times$ 1 mm (recommended torque 0.6 Nm) self-securing |