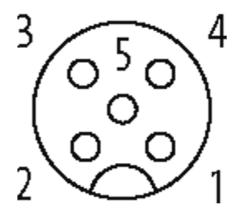

## Illustration

| brown (+)   |
|-------------|
| white (N/C) |
| black (N/O) |
|             |
| blue (–)    |
| gray        |
|             |