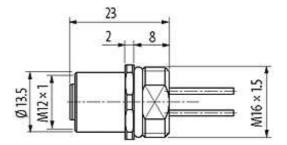

## **Female**

Product may differ from Image

| Form                          |                                                                          |
|-------------------------------|--------------------------------------------------------------------------|
| Form                          | 13561                                                                    |
| Cables                        |                                                                          |
| Cable number                  | 972                                                                      |
| No./diameter of wires         | 5 × 0.34 mm <sup>2</sup>                                                 |
| Wire isolation                | PP (br, wh, bl, bk, gr)                                                  |
| Shore hardness outer jacket   | 70 ± 5D                                                                  |
| Outer Ø                       | approx. 1.25 mm                                                          |
| Bend radius (fixed)           | 5 × outer Ø                                                              |
| Bend radius (moving)          | 10 × outer Ø                                                             |
| Temperature range (fixed)     | -40+80 °C                                                                |
| Temperature range (mobile)    | -25+80 °C                                                                |
| General data                  |                                                                          |
| Temperature range             | -25+85 °C                                                                |
| Technical Data                |                                                                          |
| Operating voltage             | max. 125 V AC/DC                                                         |
| Operating current per contact | max. 4 A                                                                 |
| Locking of ports              | Screw thread M12 $\times$ 1 mm (recommended torque 0.6 Nm) self-securing |