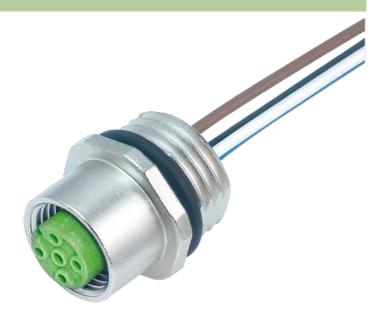

## M12 female receptacle A-cod. front mount

PP-wires 5X0.34 1m

Flange M12 female 5-pole Front mounting with multi-strand wire

## **Female**

Product may differ from Image

| Form                          |                                                                          |
|-------------------------------|--------------------------------------------------------------------------|
| Form                          | 13561                                                                    |
| Cables                        |                                                                          |
| Cable number                  | 972                                                                      |
| No./diameter of wires         | 5 × 0.34 mm <sup>2</sup>                                                 |
| Wire isolation                | PP (br, wh, bl, bk, gr)                                                  |
| Shore hardness outer jacket   | 70 ± 5D                                                                  |
| Outer Ø                       | approx. 1.25 mm                                                          |
| Bend radius (fixed)           | 5 × outer Ø                                                              |
| Bend radius (moving)          | 10 × outer Ø                                                             |
| Temperature range (fixed)     | -40+80 °C                                                                |
| Temperature range (mobile)    | -25+80 °C                                                                |
| General data                  |                                                                          |
| Temperature range             | -25+85 °C                                                                |
| Technical Data                |                                                                          |
| Operating voltage             | max. 125 V AC/DC                                                         |
| Operating current per contact | max. 4 A                                                                 |
| Locking of ports              | Screw thread M12 $\times$ 1 mm (recommended torque 0.6 Nm) self-securing |