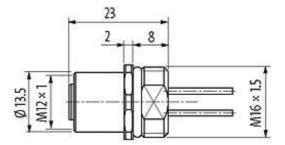

## **Female**

Product may differ from Image

| Form                          |                                                                          |
|-------------------------------|--------------------------------------------------------------------------|
| Form                          | 13561                                                                    |
| Cables                        |                                                                          |
| Cable number                  | 975                                                                      |
| No./diameter of wires         | 5 × 0.34 mm <sup>2</sup>                                                 |
| Wire isolation                | PP (br, wh, bl, bk, gnye)                                                |
| Shore hardness outer jacket   | 70 ± 5D                                                                  |
| Outer Ø                       | approx. 1.25 mm                                                          |
| Bend radius (fixed)           | 5 × outer Ø                                                              |
| Bend radius (moving)          | 10 × outer Ø                                                             |
| Temperature range (fixed)     | -40+80 °C                                                                |
| Temperature range (mobile)    | -25+80 °C                                                                |
| General data                  |                                                                          |
| Temperature range             | -25+85 °C                                                                |
| Technical Data                |                                                                          |
| Operating voltage             | max. 125 V AC/DC                                                         |
| Operating current per contact | max. 4 A                                                                 |
| Locking of ports              | Screw thread M12 $\times$ 1 mm (recommended torque 0.6 Nm) self-securing |