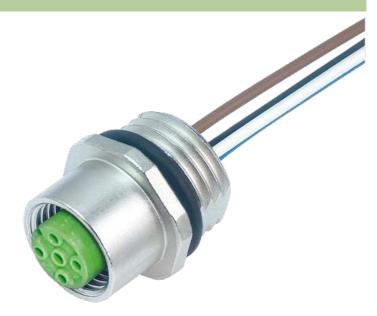

## M12 female receptacle A-cod. front mount

PP-wires 5X0.34 0.5m

Flange M12 female 5-pole Front mounting with multi-strand wire

## **Female**

Product may differ from Image

| Form                          |                                                                          |
|-------------------------------|--------------------------------------------------------------------------|
| Form                          | 13561                                                                    |
| Cables                        |                                                                          |
| Cable number                  | 975                                                                      |
| No./diameter of wires         | 5 × 0.34 mm <sup>2</sup>                                                 |
| Wire isolation                | PP (br, wh, bl, bk, gnye)                                                |
| Shore hardness outer jacket   | 70 ± 5D                                                                  |
| Outer Ø                       | approx. 1.25 mm                                                          |
| Bend radius (fixed)           | 5 × outer Ø                                                              |
| Bend radius (moving)          | 10 × outer Ø                                                             |
| Temperature range (fixed)     | -40+80 °C                                                                |
| Temperature range (mobile)    | -25+80 °C                                                                |
| General data                  |                                                                          |
| Temperature range             | -25+85 °C                                                                |
| Technical Data                |                                                                          |
| Operating voltage             | max. 125 V AC/DC                                                         |
| Operating current per contact | max. 4 A                                                                 |
| Locking of ports              | Screw thread M12 $\times$ 1 mm (recommended torque 0.6 Nm) self-securing |