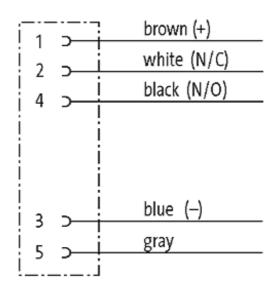

## **Female**

Product may differ from Image

| Form                          |                                                                          |
|-------------------------------|--------------------------------------------------------------------------|
| Form                          | 13565                                                                    |
| Cables                        |                                                                          |
| Cable number                  | 972                                                                      |
| No./diameter of wires         | $5 \times 0.34 \text{ mm}^2$                                             |
| Wire isolation                | PP (br, wh, bl, bk, gr)                                                  |
| Shore hardness outer jacket   | 70 ± 5D                                                                  |
| Outer Ø                       | approx. 1.25 mm                                                          |
| Bend radius (fixed)           | 5 × outer Ø                                                              |
| Bend radius (moving)          | 10 × outer Ø                                                             |
| Temperature range (fixed)     | -40+80 °C                                                                |
| Temperature range (mobile)    | -25+80 °C                                                                |
| General data                  |                                                                          |
| Temperature range             | -25+85 °C                                                                |
| Technical Data                |                                                                          |
| Operating voltage             | max. 125 V AC/DC                                                         |
| Operating current per contact | max. 4 A                                                                 |
| Locking of ports              | Screw thread M12 $\times$ 1 mm (recommended torque 0.6 Nm) self-securing |