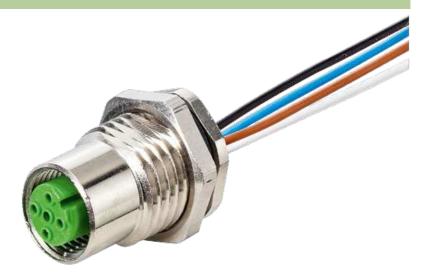

## M12 female receptacle A-cod. rear mount

PP-wires 5X0.34 0.2m

Flange M12 female 5-pole Rear mounting Mounting nut with multi-strand wire

## **Female**

Product may differ from Image

| Form                          |                                                                          |
|-------------------------------|--------------------------------------------------------------------------|
| Form                          | 13565                                                                    |
| Cables                        |                                                                          |
| Cable number                  | 972                                                                      |
| No./diameter of wires         | $5 \times 0.34 \text{ mm}^2$                                             |
| Wire isolation                | PP (br, wh, bl, bk, gr)                                                  |
| Shore hardness outer jacket   | 70 ± 5D                                                                  |
| Outer Ø                       | approx. 1.25 mm                                                          |
| Bend radius (fixed)           | 5 × outer Ø                                                              |
| Bend radius (moving)          | 10 × outer Ø                                                             |
| Temperature range (fixed)     | -40+80 °C                                                                |
| Temperature range (mobile)    | -25+80 °C                                                                |
| General data                  |                                                                          |
| Temperature range             | -25+85 °C                                                                |
| Technical Data                |                                                                          |
| Operating voltage             | max. 125 V AC/DC                                                         |
| Operating current per contact | max. 4 A                                                                 |
| Locking of ports              | Screw thread M12 $\times$ 1 mm (recommended torque 0.6 Nm) self-securing |