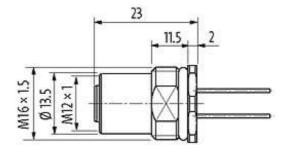

## M12 female receptacle A-cod. rear mount

PP-wires 5X0.34 0.2m

Flange M12 female 5-pole Rear mounting Mounting nut with multi-strand wire

## **Female**

Product may differ from Image

| Form                          |                                                                          |
|-------------------------------|--------------------------------------------------------------------------|
| Form                          | 13565                                                                    |
| Cables                        |                                                                          |
| Cable number                  | 972                                                                      |
| No./diameter of wires         | $5 \times 0.34 \text{ mm}^2$                                             |
| Wire isolation                | PP (br, wh, bl, bk, gr)                                                  |
| Shore hardness outer jacket   | 70 ± 5D                                                                  |
| Outer Ø                       | approx. 1.25 mm                                                          |
| Bend radius (fixed)           | 5 × outer Ø                                                              |
| Bend radius (moving)          | 10 × outer Ø                                                             |
| Temperature range (fixed)     | -40+80 °C                                                                |
| Temperature range (mobile)    | -25+80 °C                                                                |
| General data                  |                                                                          |
| Temperature range             | -25+85 °C                                                                |
| Technical Data                |                                                                          |
| Operating voltage             | max. 125 V AC/DC                                                         |
| Operating current per contact | max. 4 A                                                                 |
| Locking of ports              | Screw thread M12 $\times$ 1 mm (recommended torque 0.6 Nm) self-securing |