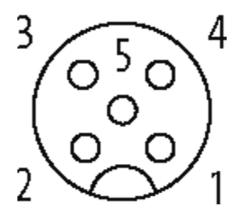

## **Female**

Product may differ from Image

| Form                          |                                                                          |
|-------------------------------|--------------------------------------------------------------------------|
| Form                          | 13565                                                                    |
| Cables                        |                                                                          |
| Cable number                  | 972                                                                      |
| No./diameter of wires         | $5 \times 0.34 \text{ mm}^2$                                             |
| Wire isolation                | PP (br, wh, bl, bk, gr)                                                  |
| Shore hardness outer jacket   | 70 ± 5D                                                                  |
| Outer Ø                       | approx. 1.25 mm                                                          |
| Bend radius (fixed)           | 5 × outer Ø                                                              |
| Bend radius (moving)          | 10 × outer Ø                                                             |
| Temperature range (fixed)     | -40+80 °C                                                                |
| Temperature range (mobile)    | -25+80 °C                                                                |
| General data                  |                                                                          |
| Temperature range             | -25+85 °C                                                                |
| Technical Data                |                                                                          |
| Operating voltage             | max. 125 V AC/DC                                                         |
| Operating current per contact | max. 4 A                                                                 |
| Locking of ports              | Screw thread M12 $\times$ 1 mm (recommended torque 0.6 Nm) self-securing |