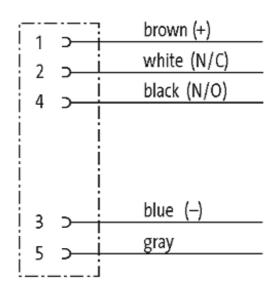

## M12 female receptacle A-cod. rear mount

wires PP 5x0.34 2m

Flange M12 female 5-pole Rear mounting Mounting nut with multi-strand wire

## **Female**

Product may differ from Image

| Form                          |                                                                          |
|-------------------------------|--------------------------------------------------------------------------|
| Form                          | 13565                                                                    |
| Cables                        |                                                                          |
| Cable number                  | 972                                                                      |
| No./diameter of wires         | $5 \times 0.34 \text{ mm}^2$                                             |
| Wire isolation                | PP (br, wh, bl, bk, gr)                                                  |
| Shore hardness outer jacket   | 70 ± 5D                                                                  |
| Outer Ø                       | approx. 1.25 mm                                                          |
| Bend radius (fixed)           | 5 × outer Ø                                                              |
| Bend radius (moving)          | 10 × outer Ø                                                             |
| Temperature range (fixed)     | -40+80 °C                                                                |
| Temperature range (mobile)    | -25+80 °C                                                                |
| General data                  |                                                                          |
| Temperature range             | -25+85 °C                                                                |
| Technical Data                |                                                                          |
| Operating voltage             | max. 125 V AC/DC                                                         |
| Operating current per contact | max. 4 A                                                                 |
| Locking of ports              | Screw thread M12 $\times$ 1 mm (recommended torque 0.6 Nm) self-securing |