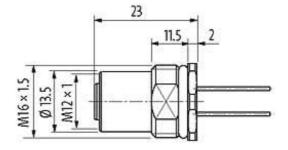

## M12 female receptacle A-cod. rear mount

wires PP 5x0.34 2m

Flange M12 female 5-pole Rear mounting Mounting nut with multi-strand wire

## **Female**

Product may differ from Image

| Form                          |                                                                          |
|-------------------------------|--------------------------------------------------------------------------|
| Form                          | 13565                                                                    |
| Cables                        |                                                                          |
| Cable number                  | 972                                                                      |
| No./diameter of wires         | $5 \times 0.34 \text{ mm}^2$                                             |
| Wire isolation                | PP (br, wh, bl, bk, gr)                                                  |
| Shore hardness outer jacket   | 70 ± 5D                                                                  |
| Outer Ø                       | approx. 1.25 mm                                                          |
| Bend radius (fixed)           | 5 × outer Ø                                                              |
| Bend radius (moving)          | 10 × outer Ø                                                             |
| Temperature range (fixed)     | -40+80 °C                                                                |
| Temperature range (mobile)    | -25+80 °C                                                                |
| General data                  |                                                                          |
| Temperature range             | -25+85 °C                                                                |
| Technical Data                |                                                                          |
| Operating voltage             | max. 125 V AC/DC                                                         |
| Operating current per contact | max. 4 A                                                                 |
| Locking of ports              | Screw thread M12 $\times$ 1 mm (recommended torque 0.6 Nm) self-securing |