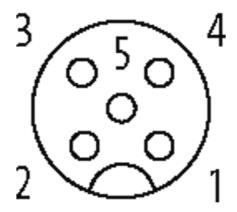

## M12 female receptacle A-cod. rear mount

wires PP 5x0.34 2m

Flange M12 female 5-pole Rear mounting Mounting nut with multi-strand wire

## **Female**

Product may differ from Image

| Form                          |                                                                          |
|-------------------------------|--------------------------------------------------------------------------|
| Form                          | 13565                                                                    |
| Cables                        |                                                                          |
| Cable number                  | 972                                                                      |
| No./diameter of wires         | $5 \times 0.34 \text{ mm}^2$                                             |
| Wire isolation                | PP (br, wh, bl, bk, gr)                                                  |
| Shore hardness outer jacket   | 70 ± 5D                                                                  |
| Outer Ø                       | approx. 1.25 mm                                                          |
| Bend radius (fixed)           | 5 × outer Ø                                                              |
| Bend radius (moving)          | 10 × outer Ø                                                             |
| Temperature range (fixed)     | -40+80 °C                                                                |
| Temperature range (mobile)    | -25+80 °C                                                                |
| General data                  |                                                                          |
| Temperature range             | -25+85 °C                                                                |
| Technical Data                |                                                                          |
| Operating voltage             | max. 125 V AC/DC                                                         |
| Operating current per contact | max. 4 A                                                                 |
| Locking of ports              | Screw thread M12 $\times$ 1 mm (recommended torque 0.6 Nm) self-securing |