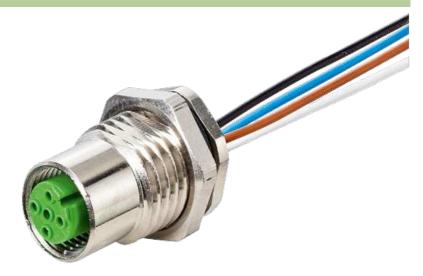

## M12 female receptacle A-cod. rear mount

wires PP 5x0.34 2m

Flange M12 female 5-pole Rear mounting Mounting nut with multi-strand wire

## **Female**

Product may differ from Image

| Form                          |                                                                          |
|-------------------------------|--------------------------------------------------------------------------|
| Form                          | 13565                                                                    |
| Cables                        |                                                                          |
| Cable number                  | 972                                                                      |
| No./diameter of wires         | $5 \times 0.34 \text{ mm}^2$                                             |
| Wire isolation                | PP (br, wh, bl, bk, gr)                                                  |
| Shore hardness outer jacket   | 70 ± 5D                                                                  |
| Outer Ø                       | approx. 1.25 mm                                                          |
| Bend radius (fixed)           | 5 × outer Ø                                                              |
| Bend radius (moving)          | 10 × outer Ø                                                             |
| Temperature range (fixed)     | -40+80 °C                                                                |
| Temperature range (mobile)    | -25+80 °C                                                                |
| General data                  |                                                                          |
| Temperature range             | -25+85 °C                                                                |
| Technical Data                |                                                                          |
| Operating voltage             | max. 125 V AC/DC                                                         |
| Operating current per contact | max. 4 A                                                                 |
| Locking of ports              | Screw thread M12 $\times$ 1 mm (recommended torque 0.6 Nm) self-securing |