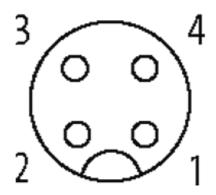

## M12 female receptacle A-cod. with cable rear mount

PVC 4x0.34 gy UL/CSA 1m

Flange M12 female 4-pole Rear mounting Mounting nut With open ended wires

Further cable lengths on request. The resistance to aggressive media should be individually tested for your application. Further details on request.

# **Female**

Product may differ from Image

| Form                          |                                                                          |
|-------------------------------|--------------------------------------------------------------------------|
| Form                          | 13617                                                                    |
| Cables                        |                                                                          |
| Cable number                  | 214                                                                      |
| No./diameter of wires         | 4 × 0.34 mm <sup>2</sup>                                                 |
| Wire isolation                | PVC (br, wh, bl, bk)                                                     |
| Jacket Color                  | gray                                                                     |
| Shore hardness outer jacket   | 85 ± 5A                                                                  |
| Material (jacket)             | PVC (UL/CSA)                                                             |
| Outer Ø                       | approx. 5.0 mm                                                           |
| Bend radius (fixed)           | 5 × outer Ø                                                              |
| Bend radius (moving)          | 10 × outer Ø                                                             |
| Temperature range (fixed)     | -30+80 °C                                                                |
| Temperature range (mobile)    | -5+80 °C                                                                 |
| Technical Data                |                                                                          |
| Operating voltage             | max. 250 V AC/DC                                                         |
| Operating current per contact | max. 4 A                                                                 |
| Locking of ports              | Screw thread M12 $\times$ 1 mm (recommended torque 0.6 Nm) self-securing |
| Protection                    | IP66K, IP67 inserted and tightened (EN 60529)                            |