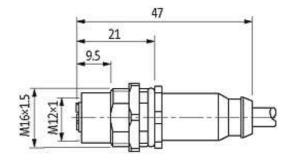

## M12 female receptacle A-cod. with cable rear mount

PVC 4x0.34 gy UL/CSA 1m

Flange M12 female 4-pole Rear mounting Mounting nut With open ended wires

Further cable lengths on request. The resistance to aggressive media should be individually tested for your application. Further details on request.

# **Female**

Product may differ from Image

| Form                          |                                                                          |
|-------------------------------|--------------------------------------------------------------------------|
| Form                          | 13617                                                                    |
| Cables                        |                                                                          |
| Cable number                  | 214                                                                      |
| No./diameter of wires         | 4 × 0.34 mm <sup>2</sup>                                                 |
| Wire isolation                | PVC (br, wh, bl, bk)                                                     |
| Jacket Color                  | gray                                                                     |
| Shore hardness outer jacket   | 85 ± 5A                                                                  |
| Material (jacket)             | PVC (UL/CSA)                                                             |
| Outer Ø                       | approx. 5.0 mm                                                           |
| Bend radius (fixed)           | 5 × outer Ø                                                              |
| Bend radius (moving)          | 10 × outer Ø                                                             |
| Temperature range (fixed)     | -30+80 °C                                                                |
| Temperature range (mobile)    | -5+80 °C                                                                 |
| Technical Data                |                                                                          |
| Operating voltage             | max. 250 V AC/DC                                                         |
| Operating current per contact | max. 4 A                                                                 |
| Locking of ports              | Screw thread M12 $\times$ 1 mm (recommended torque 0.6 Nm) self-securing |
| Protection                    | IP66K, IP67 inserted and tightened (EN 60529)                            |