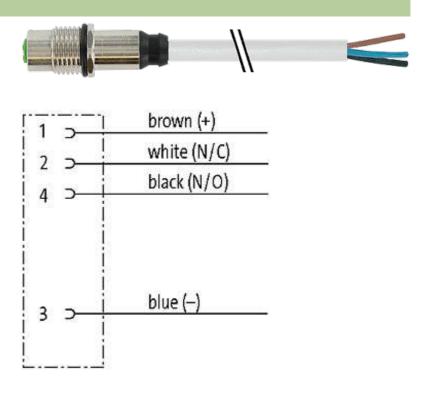

## M12 female receptacle A-cod. with cable rear mount

PVC 4x0.34 gy UL/CSA 1m

Flange M12 female 4-pole Rear mounting Mounting nut With open ended wires

Further cable lengths on request. The resistance to aggressive media should be individually tested for your application. Further details on request.

# **Female**

Product may differ from Image

| Form                          |                                                                          |
|-------------------------------|--------------------------------------------------------------------------|
| Form                          | 13617                                                                    |
| Cables                        |                                                                          |
| Cable number                  | 214                                                                      |
| No./diameter of wires         | 4 × 0.34 mm <sup>2</sup>                                                 |
| Wire isolation                | PVC (br, wh, bl, bk)                                                     |
| Jacket Color                  | gray                                                                     |
| Shore hardness outer jacket   | 85 ± 5A                                                                  |
| Material (jacket)             | PVC (UL/CSA)                                                             |
| Outer Ø                       | approx. 5.0 mm                                                           |
| Bend radius (fixed)           | 5 × outer Ø                                                              |
| Bend radius (moving)          | 10 × outer Ø                                                             |
| Temperature range (fixed)     | -30+80 °C                                                                |
| Temperature range (mobile)    | -5+80 °C                                                                 |
| Technical Data                |                                                                          |
| Operating voltage             | max. 250 V AC/DC                                                         |
| Operating current per contact | max. 4 A                                                                 |
| Locking of ports              | Screw thread M12 $\times$ 1 mm (recommended torque 0.6 Nm) self-securing |
| Protection                    | IP66K, IP67 inserted and tightened (EN 60529)                            |