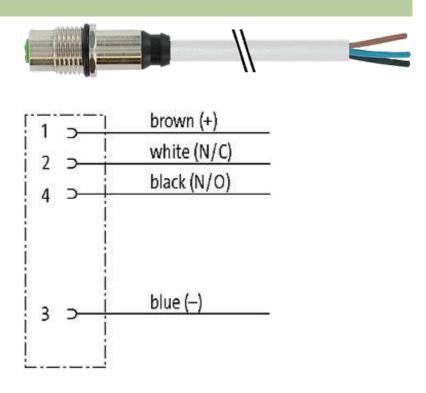

## M12 female receptacle A-cod. with cable rear mount

PVC 4x0.34 gy UL/CSA 2m

Flange M12 female 4-pole Rear mounting Mounting nut With open ended wires

Further cable lengths on request. The resistance to aggressive media should be individually tested for your application. Further details on request.