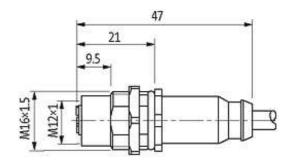

## M12 female receptacle A-cod. with cable rear mount

PVC 4x0.34 gy UL/CSA 2m

Flange M12 female 4-pole Rear mounting Mounting nut With open ended wires

Further cable lengths on request. The resistance to aggressive media should be individually tested for your application. Further details on request.

### Product may differ from Image

| Form                          |                                                                          |
|-------------------------------|--------------------------------------------------------------------------|
| Form                          | 13617                                                                    |
| Cables                        |                                                                          |
| Cable number                  | 214                                                                      |
| No./diameter of wires         | $4 \times 0.34 \text{ mm}^2$                                             |
| Wire isolation                | PVC (br, wh, bl, bk)                                                     |
| Jacket Color                  | gray                                                                     |
| Shore hardness outer jacket   | 85 ± 5A                                                                  |
| Material (jacket)             | PVC (UL/CSA)                                                             |
| Outer Ø                       | approx. 5.0 mm                                                           |
| Bend radius (fixed)           | 5 × outer Ø                                                              |
| Bend radius (moving)          | 10 × outer Ø                                                             |
| Temperature range (fixed)     | -30+80 °C                                                                |
| Temperature range (mobile)    | -5+80 °C                                                                 |
| Technical Data                |                                                                          |
| Operating voltage             | max. 250 V AC/DC                                                         |
| Operating current per contact | max. 4 A                                                                 |
| Locking of ports              | Screw thread M12 $\times$ 1 mm (recommended torque 0.6 Nm) self-securing |
| Protection                    | IP66K, IP67 inserted and tightened (EN 60529)                            |