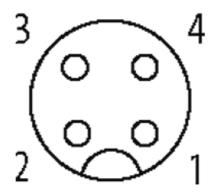

## M12 female receptacle A-cod. with cable rear mount

PVC 4x0.34 gy UL/CSA 2m

Flange M12 female 4-pole Rear mounting Mounting nut With open ended wires

Further cable lengths on request. The resistance to aggressive media should be individually tested for your application. Further details on request.