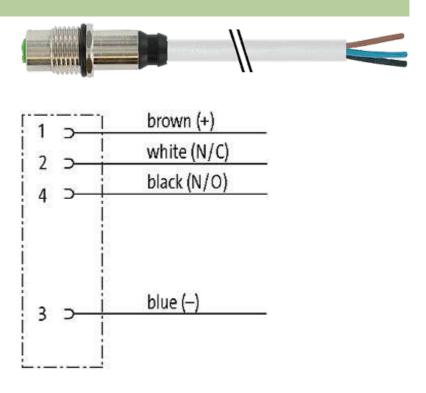

## M12 female receptacle A-cod. with cable rear mount

PVC 4x0.34 gy UL/CSA 3m

Flange M12 female 4-pole Rear mounting Mounting nut With open ended wires

Further cable lengths on request. The resistance to aggressive media should be individually tested for your application. Further details on request.

# **Female**

Product may differ from Image

| Form                          |                                                                          |
|-------------------------------|--------------------------------------------------------------------------|
| Form                          | 13617                                                                    |
| Cables                        |                                                                          |
| Cable number                  | 214                                                                      |
| No./diameter of wires         | $4 \times 0.34 \text{ mm}^2$                                             |
| Wire isolation                | PVC (br, wh, bl, bk)                                                     |
| Jacket Color                  | gray                                                                     |
| Shore hardness outer jacket   | 85 ± 5A                                                                  |
| Material (jacket)             | PVC (UL/CSA)                                                             |
| Outer Ø                       | approx. 5.0 mm                                                           |
| Bend radius (fixed)           | 5 × outer Ø                                                              |
| Bend radius (moving)          | 10 × outer Ø                                                             |
| Temperature range (fixed)     | -30+80 °C                                                                |
| Temperature range (mobile)    | -5+80 °C                                                                 |
| Technical Data                |                                                                          |
| Operating voltage             | max. 250 V AC/DC                                                         |
| Operating current per contact | max. 4 A                                                                 |
| Locking of ports              | Screw thread M12 $\times$ 1 mm (recommended torque 0.6 Nm) self-securing |
| Protection                    | IP66K, IP67 inserted and tightened (EN 60529)                            |