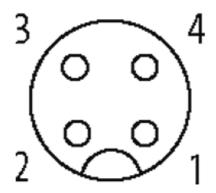

# **Female**

Product may differ from Image

| Form                          |                                                                          |
|-------------------------------|--------------------------------------------------------------------------|
| Form                          | 13617                                                                    |
| Cables                        |                                                                          |
| Cable number                  | 214                                                                      |
| No./diameter of wires         | $4 \times 0.34 \text{ mm}^2$                                             |
| Wire isolation                | PVC (br, wh, bl, bk)                                                     |
| Jacket Color                  | gray                                                                     |
| Shore hardness outer jacket   | 85 ± 5A                                                                  |
| Material (jacket)             | PVC (UL/CSA)                                                             |
| Outer Ø                       | approx. 5.0 mm                                                           |
| Bend radius (fixed)           | 5 × outer Ø                                                              |
| Bend radius (moving)          | 10 × outer Ø                                                             |
| Temperature range (fixed)     | -30+80 °C                                                                |
| Temperature range (mobile)    | -5+80 °C                                                                 |
| Technical Data                |                                                                          |
| Operating voltage             | max. 250 V AC/DC                                                         |
| Operating current per contact | max. 4 A                                                                 |
| Locking of ports              | Screw thread M12 $\times$ 1 mm (recommended torque 0.6 Nm) self-securing |
| Protection                    | IP66K, IP67 inserted and tightened (EN 60529)                            |