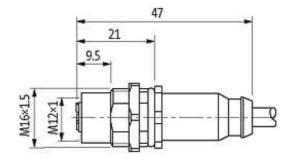

# **Female**

Product may differ from Image

| Form                          |                                                                          |
|-------------------------------|--------------------------------------------------------------------------|
| Form                          | 13617                                                                    |
| Cables                        |                                                                          |
| Cable number                  | 214                                                                      |
| No./diameter of wires         | $4 \times 0.34 \text{ mm}^2$                                             |
| Wire isolation                | PVC (br, wh, bl, bk)                                                     |
| Jacket Color                  | gray                                                                     |
| Shore hardness outer jacket   | 85 ± 5A                                                                  |
| Material (jacket)             | PVC (UL/CSA)                                                             |
| Outer Ø                       | approx. 5.0 mm                                                           |
| Bend radius (fixed)           | 5 × outer Ø                                                              |
| Bend radius (moving)          | 10 × outer Ø                                                             |
| Temperature range (fixed)     | -30+80 °C                                                                |
| Temperature range (mobile)    | -5+80 °C                                                                 |
| Technical Data                |                                                                          |
| Operating voltage             | max. 250 V AC/DC                                                         |
| Operating current per contact | max. 4 A                                                                 |
| Locking of ports              | Screw thread M12 $\times$ 1 mm (recommended torque 0.6 Nm) self-securing |
| Protection                    | IP66K, IP67 inserted and tightened (EN 60529)                            |