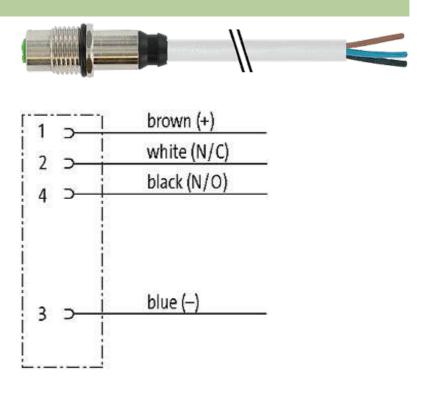

## M12 female receptacle A-cod. with cable rear mount

PVC 4x0.34 gy UL/CSA 10m

Flange M12 female 4-pole Rear mounting Mounting nut With open ended wires

Further cable lengths on request. The resistance to aggressive media should be individually tested for your application. Further details on request.

# **Female**

Product may differ from Image

| Form                          |                                                                          |
|-------------------------------|--------------------------------------------------------------------------|
| Form                          | 13617                                                                    |
| Cables                        |                                                                          |
| Cable number                  | 214                                                                      |
| No./diameter of wires         | 4 × 0.34 mm <sup>2</sup>                                                 |
| Wire isolation                | PVC (br, wh, bl, bk)                                                     |
| Jacket Color                  | gray                                                                     |
| Shore hardness outer jacket   | 85 ± 5A                                                                  |
| Material (jacket)             | PVC (UL/CSA)                                                             |
| Outer Ø                       | approx. 5.0 mm                                                           |
| Bend radius (fixed)           | 5 × outer Ø                                                              |
| Bend radius (moving)          | 10 × outer Ø                                                             |
| Temperature range (fixed)     | -30+80 °C                                                                |
| Temperature range (mobile)    | -5+80 °C                                                                 |
| Technical Data                |                                                                          |
| Operating voltage             | max. 250 V AC/DC                                                         |
| Operating current per contact | max. 4 A                                                                 |
| Locking of ports              | Screw thread M12 $\times$ 1 mm (recommended torque 0.6 Nm) self-securing |
| Protection                    | IP66K, IP67 inserted and tightened (EN 60529)                            |