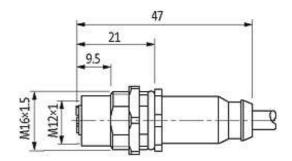

## M12 female receptacle A-cod. with cable rear mount

PVC 4x0.34 gy UL/CSA 10m

Flange M12 female 4-pole Rear mounting Mounting nut With open ended wires

Further cable lengths on request. The resistance to aggressive media should be individually tested for your application. Further details on request.

# **Female**

Product may differ from Image

| Form                          |                                                                          |
|-------------------------------|--------------------------------------------------------------------------|
| Form                          | 13617                                                                    |
| Cables                        |                                                                          |
| Cable number                  | 214                                                                      |
| No./diameter of wires         | 4 × 0.34 mm <sup>2</sup>                                                 |
| Wire isolation                | PVC (br, wh, bl, bk)                                                     |
| Jacket Color                  | gray                                                                     |
| Shore hardness outer jacket   | 85 ± 5A                                                                  |
| Material (jacket)             | PVC (UL/CSA)                                                             |
| Outer Ø                       | approx. 5.0 mm                                                           |
| Bend radius (fixed)           | 5 × outer Ø                                                              |
| Bend radius (moving)          | 10 × outer Ø                                                             |
| Temperature range (fixed)     | -30+80 °C                                                                |
| Temperature range (mobile)    | -5+80 °C                                                                 |
| Technical Data                |                                                                          |
| Operating voltage             | max. 250 V AC/DC                                                         |
| Operating current per contact | max. 4 A                                                                 |
| Locking of ports              | Screw thread M12 $\times$ 1 mm (recommended torque 0.6 Nm) self-securing |
| Protection                    | IP66K, IP67 inserted and tightened (EN 60529)                            |