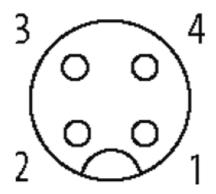

## M12 female receptacle A-cod. with cable rear mount

PVC 4x0.34 gy UL/CSA 10m

Flange M12 female 4-pole Rear mounting Mounting nut With open ended wires

Further cable lengths on request. The resistance to aggressive media should be individually tested for your application. Further details on request.

# **Female**

Product may differ from Image

| Form                          |                                                                          |
|-------------------------------|--------------------------------------------------------------------------|
| Form                          | 13617                                                                    |
| Cables                        |                                                                          |
| Cable number                  | 214                                                                      |
| No./diameter of wires         | 4 × 0.34 mm <sup>2</sup>                                                 |
| Wire isolation                | PVC (br, wh, bl, bk)                                                     |
| Jacket Color                  | gray                                                                     |
| Shore hardness outer jacket   | 85 ± 5A                                                                  |
| Material (jacket)             | PVC (UL/CSA)                                                             |
| Outer Ø                       | approx. 5.0 mm                                                           |
| Bend radius (fixed)           | 5 × outer Ø                                                              |
| Bend radius (moving)          | 10 × outer Ø                                                             |
| Temperature range (fixed)     | -30+80 °C                                                                |
| Temperature range (mobile)    | -5+80 °C                                                                 |
| Technical Data                |                                                                          |
| Operating voltage             | max. 250 V AC/DC                                                         |
| Operating current per contact | max. 4 A                                                                 |
| Locking of ports              | Screw thread M12 $\times$ 1 mm (recommended torque 0.6 Nm) self-securing |
| Protection                    | IP66K, IP67 inserted and tightened (EN 60529)                            |