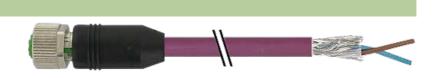

## M12 female 0° shielded B-cod. with cable

PUR AWG24+AWG22 shielded vt UL/CSA+drag ch. 7m

M12 Female straight B-coded, 4-pole shielded

Plastic housings with good resistance against chemicals and oils. The resistance to aggressive media should be individually tested for your application. Further details on request. Further cable lengths on request.

## Female

Product may differ from Image

| Approvals                                                                                                                                                                                                                                                                                                                                                                                                                                                                                                                                                                                                                                                                                                                                                                                                                                                                                                                                                                                                                                                                                                                                                                                                                                                                                                                                                                                                                                                                                                                                                                                                                                                                                                                                                                                                                                                                                                                                                                                                                                                                                                                      |                                 |                  |  |
|--------------------------------------------------------------------------------------------------------------------------------------------------------------------------------------------------------------------------------------------------------------------------------------------------------------------------------------------------------------------------------------------------------------------------------------------------------------------------------------------------------------------------------------------------------------------------------------------------------------------------------------------------------------------------------------------------------------------------------------------------------------------------------------------------------------------------------------------------------------------------------------------------------------------------------------------------------------------------------------------------------------------------------------------------------------------------------------------------------------------------------------------------------------------------------------------------------------------------------------------------------------------------------------------------------------------------------------------------------------------------------------------------------------------------------------------------------------------------------------------------------------------------------------------------------------------------------------------------------------------------------------------------------------------------------------------------------------------------------------------------------------------------------------------------------------------------------------------------------------------------------------------------------------------------------------------------------------------------------------------------------------------------------------------------------------------------------------------------------------------------------|---------------------------------|------------------|--|
| c Beneration of the second sec |                                 | cut us<br>Listed |  |
| Form                                                                                                                                                                                                                                                                                                                                                                                                                                                                                                                                                                                                                                                                                                                                                                                                                                                                                                                                                                                                                                                                                                                                                                                                                                                                                                                                                                                                                                                                                                                                                                                                                                                                                                                                                                                                                                                                                                                                                                                                                                                                                                                           |                                 |                  |  |
| Form                                                                                                                                                                                                                                                                                                                                                                                                                                                                                                                                                                                                                                                                                                                                                                                                                                                                                                                                                                                                                                                                                                                                                                                                                                                                                                                                                                                                                                                                                                                                                                                                                                                                                                                                                                                                                                                                                                                                                                                                                                                                                                                           | 14044                           |                  |  |
| Cables                                                                                                                                                                                                                                                                                                                                                                                                                                                                                                                                                                                                                                                                                                                                                                                                                                                                                                                                                                                                                                                                                                                                                                                                                                                                                                                                                                                                                                                                                                                                                                                                                                                                                                                                                                                                                                                                                                                                                                                                                                                                                                                         |                                 |                  |  |
| Cable number                                                                                                                                                                                                                                                                                                                                                                                                                                                                                                                                                                                                                                                                                                                                                                                                                                                                                                                                                                                                                                                                                                                                                                                                                                                                                                                                                                                                                                                                                                                                                                                                                                                                                                                                                                                                                                                                                                                                                                                                                                                                                                                   | 803                             |                  |  |
| No./diameter of wires                                                                                                                                                                                                                                                                                                                                                                                                                                                                                                                                                                                                                                                                                                                                                                                                                                                                                                                                                                                                                                                                                                                                                                                                                                                                                                                                                                                                                                                                                                                                                                                                                                                                                                                                                                                                                                                                                                                                                                                                                                                                                                          | 2×0.25 + 2×0.34 mm <sup>2</sup> |                  |  |
| Wire isolation                                                                                                                                                                                                                                                                                                                                                                                                                                                                                                                                                                                                                                                                                                                                                                                                                                                                                                                                                                                                                                                                                                                                                                                                                                                                                                                                                                                                                                                                                                                                                                                                                                                                                                                                                                                                                                                                                                                                                                                                                                                                                                                 | PE (rd, bk), (bl, wh)           |                  |  |
| C-track properties                                                                                                                                                                                                                                                                                                                                                                                                                                                                                                                                                                                                                                                                                                                                                                                                                                                                                                                                                                                                                                                                                                                                                                                                                                                                                                                                                                                                                                                                                                                                                                                                                                                                                                                                                                                                                                                                                                                                                                                                                                                                                                             | 5 Mio.                          |                  |  |
| Jacket Color                                                                                                                                                                                                                                                                                                                                                                                                                                                                                                                                                                                                                                                                                                                                                                                                                                                                                                                                                                                                                                                                                                                                                                                                                                                                                                                                                                                                                                                                                                                                                                                                                                                                                                                                                                                                                                                                                                                                                                                                                                                                                                                   | violet                          |                  |  |
| Shore hardness outer jacket                                                                                                                                                                                                                                                                                                                                                                                                                                                                                                                                                                                                                                                                                                                                                                                                                                                                                                                                                                                                                                                                                                                                                                                                                                                                                                                                                                                                                                                                                                                                                                                                                                                                                                                                                                                                                                                                                                                                                                                                                                                                                                    | 90 ± 5A                         |                  |  |
| Material (jacket)                                                                                                                                                                                                                                                                                                                                                                                                                                                                                                                                                                                                                                                                                                                                                                                                                                                                                                                                                                                                                                                                                                                                                                                                                                                                                                                                                                                                                                                                                                                                                                                                                                                                                                                                                                                                                                                                                                                                                                                                                                                                                                              | PUR (UL/CSA)                    |                  |  |
| Outer Ø                                                                                                                                                                                                                                                                                                                                                                                                                                                                                                                                                                                                                                                                                                                                                                                                                                                                                                                                                                                                                                                                                                                                                                                                                                                                                                                                                                                                                                                                                                                                                                                                                                                                                                                                                                                                                                                                                                                                                                                                                                                                                                                        | approx. 6.9 mm                  |                  |  |
| Bend radius (fixed)                                                                                                                                                                                                                                                                                                                                                                                                                                                                                                                                                                                                                                                                                                                                                                                                                                                                                                                                                                                                                                                                                                                                                                                                                                                                                                                                                                                                                                                                                                                                                                                                                                                                                                                                                                                                                                                                                                                                                                                                                                                                                                            | 8 × outer Ø                     | j                |  |
| Bend radius (moving)                                                                                                                                                                                                                                                                                                                                                                                                                                                                                                                                                                                                                                                                                                                                                                                                                                                                                                                                                                                                                                                                                                                                                                                                                                                                                                                                                                                                                                                                                                                                                                                                                                                                                                                                                                                                                                                                                                                                                                                                                                                                                                           | 12 × outer Ø                    |                  |  |
| Temperature range (fixed)                                                                                                                                                                                                                                                                                                                                                                                                                                                                                                                                                                                                                                                                                                                                                                                                                                                                                                                                                                                                                                                                                                                                                                                                                                                                                                                                                                                                                                                                                                                                                                                                                                                                                                                                                                                                                                                                                                                                                                                                                                                                                                      | -40+80 °C                       |                  |  |
| Temperature range (mobile)                                                                                                                                                                                                                                                                                                                                                                                                                                                                                                                                                                                                                                                                                                                                                                                                                                                                                                                                                                                                                                                                                                                                                                                                                                                                                                                                                                                                                                                                                                                                                                                                                                                                                                                                                                                                                                                                                                                                                                                                                                                                                                     | -20+60 °C                       |                  |  |
| Shielded                                                                                                                                                                                                                                                                                                                                                                                                                                                                                                                                                                                                                                                                                                                                                                                                                                                                                                                                                                                                                                                                                                                                                                                                                                                                                                                                                                                                                                                                                                                                                                                                                                                                                                                                                                                                                                                                                                                                                                                                                                                                                                                       | yes                             |                  |  |