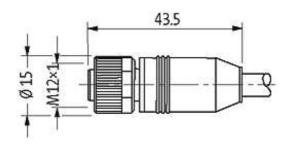

## M12 female 0° shielded B-cod. with cable

PUR AWG24+AWG22 shielded vt UL/CSA+drag ch. 7m

M12 Female straight B-coded, 4-pole shielded

Plastic housings with good resistance against chemicals and oils. The resistance to aggressive media should be individually tested for your application. Further details on request. Further cable lengths on request.

stay connected

| Technical Data                |                                                                       |  |
|-------------------------------|-----------------------------------------------------------------------|--|
| Operating voltage             | max. 60 V AC/DC                                                       |  |
| Operating current per contact | max. 4 A                                                              |  |
| Locking of ports              | Screw thread M12 × 1 mm (recommended torque 0.6 Nm) self-<br>securing |  |
| Protection                    | IP66K, IP67 inserted and tightened (EN 60529)                         |  |
| Commercial data               |                                                                       |  |
| country of origin             | DE                                                                    |  |
| customs tariff number         | 85444290                                                              |  |
| minimum order quantity        | 1                                                                     |  |