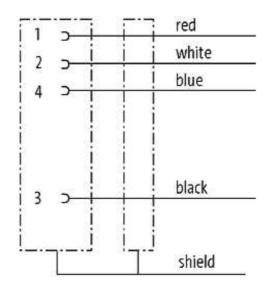

## Female

Product may differ from Image

| Approvals                                                                                                                                                                                                                                                                                                                                                                                                                                                                                                                                                                                                                                                                                                                                                                                                                                                                                                                                                                                                                                                                                                                                                                                                                                                                                                                                                                                                                                                                                                                                                                                                                                                                                                                                                                                                                                                                                                                                                                                                                                                                                                                      |                                 |                  |  |
|--------------------------------------------------------------------------------------------------------------------------------------------------------------------------------------------------------------------------------------------------------------------------------------------------------------------------------------------------------------------------------------------------------------------------------------------------------------------------------------------------------------------------------------------------------------------------------------------------------------------------------------------------------------------------------------------------------------------------------------------------------------------------------------------------------------------------------------------------------------------------------------------------------------------------------------------------------------------------------------------------------------------------------------------------------------------------------------------------------------------------------------------------------------------------------------------------------------------------------------------------------------------------------------------------------------------------------------------------------------------------------------------------------------------------------------------------------------------------------------------------------------------------------------------------------------------------------------------------------------------------------------------------------------------------------------------------------------------------------------------------------------------------------------------------------------------------------------------------------------------------------------------------------------------------------------------------------------------------------------------------------------------------------------------------------------------------------------------------------------------------------|---------------------------------|------------------|--|
| c Beneration of the second sec |                                 | cut us<br>Listed |  |
| Form                                                                                                                                                                                                                                                                                                                                                                                                                                                                                                                                                                                                                                                                                                                                                                                                                                                                                                                                                                                                                                                                                                                                                                                                                                                                                                                                                                                                                                                                                                                                                                                                                                                                                                                                                                                                                                                                                                                                                                                                                                                                                                                           |                                 |                  |  |
| Form                                                                                                                                                                                                                                                                                                                                                                                                                                                                                                                                                                                                                                                                                                                                                                                                                                                                                                                                                                                                                                                                                                                                                                                                                                                                                                                                                                                                                                                                                                                                                                                                                                                                                                                                                                                                                                                                                                                                                                                                                                                                                                                           | 14044                           |                  |  |
| Cables                                                                                                                                                                                                                                                                                                                                                                                                                                                                                                                                                                                                                                                                                                                                                                                                                                                                                                                                                                                                                                                                                                                                                                                                                                                                                                                                                                                                                                                                                                                                                                                                                                                                                                                                                                                                                                                                                                                                                                                                                                                                                                                         |                                 |                  |  |
| Cable number                                                                                                                                                                                                                                                                                                                                                                                                                                                                                                                                                                                                                                                                                                                                                                                                                                                                                                                                                                                                                                                                                                                                                                                                                                                                                                                                                                                                                                                                                                                                                                                                                                                                                                                                                                                                                                                                                                                                                                                                                                                                                                                   | 803                             |                  |  |
| No./diameter of wires                                                                                                                                                                                                                                                                                                                                                                                                                                                                                                                                                                                                                                                                                                                                                                                                                                                                                                                                                                                                                                                                                                                                                                                                                                                                                                                                                                                                                                                                                                                                                                                                                                                                                                                                                                                                                                                                                                                                                                                                                                                                                                          | 2×0.25 + 2×0.34 mm <sup>2</sup> |                  |  |
| Wire isolation                                                                                                                                                                                                                                                                                                                                                                                                                                                                                                                                                                                                                                                                                                                                                                                                                                                                                                                                                                                                                                                                                                                                                                                                                                                                                                                                                                                                                                                                                                                                                                                                                                                                                                                                                                                                                                                                                                                                                                                                                                                                                                                 | PE (rd, bk), (bl, wh)           |                  |  |
| C-track properties                                                                                                                                                                                                                                                                                                                                                                                                                                                                                                                                                                                                                                                                                                                                                                                                                                                                                                                                                                                                                                                                                                                                                                                                                                                                                                                                                                                                                                                                                                                                                                                                                                                                                                                                                                                                                                                                                                                                                                                                                                                                                                             | 5 Mio.                          |                  |  |
| Jacket Color                                                                                                                                                                                                                                                                                                                                                                                                                                                                                                                                                                                                                                                                                                                                                                                                                                                                                                                                                                                                                                                                                                                                                                                                                                                                                                                                                                                                                                                                                                                                                                                                                                                                                                                                                                                                                                                                                                                                                                                                                                                                                                                   | violet                          |                  |  |
| Shore hardness outer jacket                                                                                                                                                                                                                                                                                                                                                                                                                                                                                                                                                                                                                                                                                                                                                                                                                                                                                                                                                                                                                                                                                                                                                                                                                                                                                                                                                                                                                                                                                                                                                                                                                                                                                                                                                                                                                                                                                                                                                                                                                                                                                                    | 90 ± 5A                         |                  |  |
| Material (jacket)                                                                                                                                                                                                                                                                                                                                                                                                                                                                                                                                                                                                                                                                                                                                                                                                                                                                                                                                                                                                                                                                                                                                                                                                                                                                                                                                                                                                                                                                                                                                                                                                                                                                                                                                                                                                                                                                                                                                                                                                                                                                                                              | PUR (UL/CSA)                    |                  |  |
| Outer Ø                                                                                                                                                                                                                                                                                                                                                                                                                                                                                                                                                                                                                                                                                                                                                                                                                                                                                                                                                                                                                                                                                                                                                                                                                                                                                                                                                                                                                                                                                                                                                                                                                                                                                                                                                                                                                                                                                                                                                                                                                                                                                                                        | approx. 6.9 mm                  |                  |  |
| Bend radius (fixed)                                                                                                                                                                                                                                                                                                                                                                                                                                                                                                                                                                                                                                                                                                                                                                                                                                                                                                                                                                                                                                                                                                                                                                                                                                                                                                                                                                                                                                                                                                                                                                                                                                                                                                                                                                                                                                                                                                                                                                                                                                                                                                            | 8 × outer Ø                     | j                |  |
| Bend radius (moving)                                                                                                                                                                                                                                                                                                                                                                                                                                                                                                                                                                                                                                                                                                                                                                                                                                                                                                                                                                                                                                                                                                                                                                                                                                                                                                                                                                                                                                                                                                                                                                                                                                                                                                                                                                                                                                                                                                                                                                                                                                                                                                           | 12 × outer Ø                    |                  |  |
| Temperature range (fixed)                                                                                                                                                                                                                                                                                                                                                                                                                                                                                                                                                                                                                                                                                                                                                                                                                                                                                                                                                                                                                                                                                                                                                                                                                                                                                                                                                                                                                                                                                                                                                                                                                                                                                                                                                                                                                                                                                                                                                                                                                                                                                                      | -40+80 °C                       |                  |  |
| Temperature range (mobile)                                                                                                                                                                                                                                                                                                                                                                                                                                                                                                                                                                                                                                                                                                                                                                                                                                                                                                                                                                                                                                                                                                                                                                                                                                                                                                                                                                                                                                                                                                                                                                                                                                                                                                                                                                                                                                                                                                                                                                                                                                                                                                     | -20+60 °C                       |                  |  |
| Shielded                                                                                                                                                                                                                                                                                                                                                                                                                                                                                                                                                                                                                                                                                                                                                                                                                                                                                                                                                                                                                                                                                                                                                                                                                                                                                                                                                                                                                                                                                                                                                                                                                                                                                                                                                                                                                                                                                                                                                                                                                                                                                                                       | yes                             |                  |  |