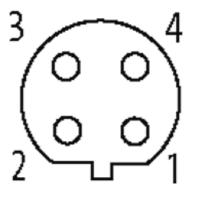

## M12 female 0° shielded B-cod. with cable

PUR AWG24+AWG22 shielded vt UL/CSA+drag ch. 7m

M12 Female straight B-coded, 4-pole shielded

Plastic housings with good resistance against chemicals and oils. The resistance to aggressive media should be individually tested for your application. Further details on request. Further cable lengths on request.

## Female

Product may differ from Image

| Approvals                                                                                                                                                                                                                                                                                                                                                                                                                                                                                                                                                                                                                                                                                                                                                                                                                                                                                                                                                                                                                                                                                                                                                                                                                                                                                                                                                                                                                                                                                                                                                                                                                                                                                                                                                                                                                                                                                                                                                                                                                                                                                                                      |                                 |                  |  |
|--------------------------------------------------------------------------------------------------------------------------------------------------------------------------------------------------------------------------------------------------------------------------------------------------------------------------------------------------------------------------------------------------------------------------------------------------------------------------------------------------------------------------------------------------------------------------------------------------------------------------------------------------------------------------------------------------------------------------------------------------------------------------------------------------------------------------------------------------------------------------------------------------------------------------------------------------------------------------------------------------------------------------------------------------------------------------------------------------------------------------------------------------------------------------------------------------------------------------------------------------------------------------------------------------------------------------------------------------------------------------------------------------------------------------------------------------------------------------------------------------------------------------------------------------------------------------------------------------------------------------------------------------------------------------------------------------------------------------------------------------------------------------------------------------------------------------------------------------------------------------------------------------------------------------------------------------------------------------------------------------------------------------------------------------------------------------------------------------------------------------------|---------------------------------|------------------|--|
| c Beneration of the second sec |                                 | cut us<br>Listed |  |
| Form                                                                                                                                                                                                                                                                                                                                                                                                                                                                                                                                                                                                                                                                                                                                                                                                                                                                                                                                                                                                                                                                                                                                                                                                                                                                                                                                                                                                                                                                                                                                                                                                                                                                                                                                                                                                                                                                                                                                                                                                                                                                                                                           |                                 |                  |  |
| Form                                                                                                                                                                                                                                                                                                                                                                                                                                                                                                                                                                                                                                                                                                                                                                                                                                                                                                                                                                                                                                                                                                                                                                                                                                                                                                                                                                                                                                                                                                                                                                                                                                                                                                                                                                                                                                                                                                                                                                                                                                                                                                                           | 14044                           |                  |  |
| Cables                                                                                                                                                                                                                                                                                                                                                                                                                                                                                                                                                                                                                                                                                                                                                                                                                                                                                                                                                                                                                                                                                                                                                                                                                                                                                                                                                                                                                                                                                                                                                                                                                                                                                                                                                                                                                                                                                                                                                                                                                                                                                                                         |                                 |                  |  |
| Cable number                                                                                                                                                                                                                                                                                                                                                                                                                                                                                                                                                                                                                                                                                                                                                                                                                                                                                                                                                                                                                                                                                                                                                                                                                                                                                                                                                                                                                                                                                                                                                                                                                                                                                                                                                                                                                                                                                                                                                                                                                                                                                                                   | 803                             |                  |  |
| No./diameter of wires                                                                                                                                                                                                                                                                                                                                                                                                                                                                                                                                                                                                                                                                                                                                                                                                                                                                                                                                                                                                                                                                                                                                                                                                                                                                                                                                                                                                                                                                                                                                                                                                                                                                                                                                                                                                                                                                                                                                                                                                                                                                                                          | 2×0.25 + 2×0.34 mm <sup>2</sup> |                  |  |
| Wire isolation                                                                                                                                                                                                                                                                                                                                                                                                                                                                                                                                                                                                                                                                                                                                                                                                                                                                                                                                                                                                                                                                                                                                                                                                                                                                                                                                                                                                                                                                                                                                                                                                                                                                                                                                                                                                                                                                                                                                                                                                                                                                                                                 | PE (rd, bk), (bl, wh)           |                  |  |
| C-track properties                                                                                                                                                                                                                                                                                                                                                                                                                                                                                                                                                                                                                                                                                                                                                                                                                                                                                                                                                                                                                                                                                                                                                                                                                                                                                                                                                                                                                                                                                                                                                                                                                                                                                                                                                                                                                                                                                                                                                                                                                                                                                                             | 5 Mio.                          |                  |  |
| Jacket Color                                                                                                                                                                                                                                                                                                                                                                                                                                                                                                                                                                                                                                                                                                                                                                                                                                                                                                                                                                                                                                                                                                                                                                                                                                                                                                                                                                                                                                                                                                                                                                                                                                                                                                                                                                                                                                                                                                                                                                                                                                                                                                                   | violet                          |                  |  |
| Shore hardness outer jacket                                                                                                                                                                                                                                                                                                                                                                                                                                                                                                                                                                                                                                                                                                                                                                                                                                                                                                                                                                                                                                                                                                                                                                                                                                                                                                                                                                                                                                                                                                                                                                                                                                                                                                                                                                                                                                                                                                                                                                                                                                                                                                    | 90 ± 5A                         |                  |  |
| Material (jacket)                                                                                                                                                                                                                                                                                                                                                                                                                                                                                                                                                                                                                                                                                                                                                                                                                                                                                                                                                                                                                                                                                                                                                                                                                                                                                                                                                                                                                                                                                                                                                                                                                                                                                                                                                                                                                                                                                                                                                                                                                                                                                                              | PUR (UL/CSA)                    |                  |  |
| Outer Ø                                                                                                                                                                                                                                                                                                                                                                                                                                                                                                                                                                                                                                                                                                                                                                                                                                                                                                                                                                                                                                                                                                                                                                                                                                                                                                                                                                                                                                                                                                                                                                                                                                                                                                                                                                                                                                                                                                                                                                                                                                                                                                                        | approx. 6.9 mm                  |                  |  |
| Bend radius (fixed)                                                                                                                                                                                                                                                                                                                                                                                                                                                                                                                                                                                                                                                                                                                                                                                                                                                                                                                                                                                                                                                                                                                                                                                                                                                                                                                                                                                                                                                                                                                                                                                                                                                                                                                                                                                                                                                                                                                                                                                                                                                                                                            | 8 × outer Ø                     | j                |  |
| Bend radius (moving)                                                                                                                                                                                                                                                                                                                                                                                                                                                                                                                                                                                                                                                                                                                                                                                                                                                                                                                                                                                                                                                                                                                                                                                                                                                                                                                                                                                                                                                                                                                                                                                                                                                                                                                                                                                                                                                                                                                                                                                                                                                                                                           | 12 × outer Ø                    |                  |  |
| Temperature range (fixed)                                                                                                                                                                                                                                                                                                                                                                                                                                                                                                                                                                                                                                                                                                                                                                                                                                                                                                                                                                                                                                                                                                                                                                                                                                                                                                                                                                                                                                                                                                                                                                                                                                                                                                                                                                                                                                                                                                                                                                                                                                                                                                      | -40+80 °C                       |                  |  |
| Temperature range (mobile)                                                                                                                                                                                                                                                                                                                                                                                                                                                                                                                                                                                                                                                                                                                                                                                                                                                                                                                                                                                                                                                                                                                                                                                                                                                                                                                                                                                                                                                                                                                                                                                                                                                                                                                                                                                                                                                                                                                                                                                                                                                                                                     | -20+60 °C                       |                  |  |
| Shielded                                                                                                                                                                                                                                                                                                                                                                                                                                                                                                                                                                                                                                                                                                                                                                                                                                                                                                                                                                                                                                                                                                                                                                                                                                                                                                                                                                                                                                                                                                                                                                                                                                                                                                                                                                                                                                                                                                                                                                                                                                                                                                                       | yes                             |                  |  |