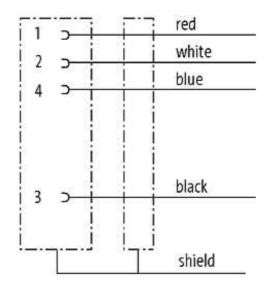

## Female

Product may differ from Image

| Approvals                                                                                                                                                                                                                                                                                                                                                                                                                                                                                                                                                                                                                                                                                                                                                                                                                                                                                                                                                                                                                                                                                                                                                                                                                                                                                                                                                                                                                                                                                                                                                                                                                                                                                                                                                                                                                                                                                                                                                                                                                                                                                                                      |                                 |                  |  |
|--------------------------------------------------------------------------------------------------------------------------------------------------------------------------------------------------------------------------------------------------------------------------------------------------------------------------------------------------------------------------------------------------------------------------------------------------------------------------------------------------------------------------------------------------------------------------------------------------------------------------------------------------------------------------------------------------------------------------------------------------------------------------------------------------------------------------------------------------------------------------------------------------------------------------------------------------------------------------------------------------------------------------------------------------------------------------------------------------------------------------------------------------------------------------------------------------------------------------------------------------------------------------------------------------------------------------------------------------------------------------------------------------------------------------------------------------------------------------------------------------------------------------------------------------------------------------------------------------------------------------------------------------------------------------------------------------------------------------------------------------------------------------------------------------------------------------------------------------------------------------------------------------------------------------------------------------------------------------------------------------------------------------------------------------------------------------------------------------------------------------------|---------------------------------|------------------|--|
| c Beneration of the second sec |                                 | cut us<br>Listed |  |
| Form                                                                                                                                                                                                                                                                                                                                                                                                                                                                                                                                                                                                                                                                                                                                                                                                                                                                                                                                                                                                                                                                                                                                                                                                                                                                                                                                                                                                                                                                                                                                                                                                                                                                                                                                                                                                                                                                                                                                                                                                                                                                                                                           |                                 |                  |  |
| Form                                                                                                                                                                                                                                                                                                                                                                                                                                                                                                                                                                                                                                                                                                                                                                                                                                                                                                                                                                                                                                                                                                                                                                                                                                                                                                                                                                                                                                                                                                                                                                                                                                                                                                                                                                                                                                                                                                                                                                                                                                                                                                                           | 14044                           |                  |  |
| Cables                                                                                                                                                                                                                                                                                                                                                                                                                                                                                                                                                                                                                                                                                                                                                                                                                                                                                                                                                                                                                                                                                                                                                                                                                                                                                                                                                                                                                                                                                                                                                                                                                                                                                                                                                                                                                                                                                                                                                                                                                                                                                                                         |                                 |                  |  |
| Cable number                                                                                                                                                                                                                                                                                                                                                                                                                                                                                                                                                                                                                                                                                                                                                                                                                                                                                                                                                                                                                                                                                                                                                                                                                                                                                                                                                                                                                                                                                                                                                                                                                                                                                                                                                                                                                                                                                                                                                                                                                                                                                                                   | 803                             |                  |  |
| No./diameter of wires                                                                                                                                                                                                                                                                                                                                                                                                                                                                                                                                                                                                                                                                                                                                                                                                                                                                                                                                                                                                                                                                                                                                                                                                                                                                                                                                                                                                                                                                                                                                                                                                                                                                                                                                                                                                                                                                                                                                                                                                                                                                                                          | 2×0.25 + 2×0.34 mm <sup>2</sup> |                  |  |
| Wire isolation                                                                                                                                                                                                                                                                                                                                                                                                                                                                                                                                                                                                                                                                                                                                                                                                                                                                                                                                                                                                                                                                                                                                                                                                                                                                                                                                                                                                                                                                                                                                                                                                                                                                                                                                                                                                                                                                                                                                                                                                                                                                                                                 | PE (rd, bk), (bl, wh)           |                  |  |
| C-track properties                                                                                                                                                                                                                                                                                                                                                                                                                                                                                                                                                                                                                                                                                                                                                                                                                                                                                                                                                                                                                                                                                                                                                                                                                                                                                                                                                                                                                                                                                                                                                                                                                                                                                                                                                                                                                                                                                                                                                                                                                                                                                                             | 5 Mio.                          |                  |  |
| Jacket Color                                                                                                                                                                                                                                                                                                                                                                                                                                                                                                                                                                                                                                                                                                                                                                                                                                                                                                                                                                                                                                                                                                                                                                                                                                                                                                                                                                                                                                                                                                                                                                                                                                                                                                                                                                                                                                                                                                                                                                                                                                                                                                                   | violet                          |                  |  |
| Shore hardness outer jacket                                                                                                                                                                                                                                                                                                                                                                                                                                                                                                                                                                                                                                                                                                                                                                                                                                                                                                                                                                                                                                                                                                                                                                                                                                                                                                                                                                                                                                                                                                                                                                                                                                                                                                                                                                                                                                                                                                                                                                                                                                                                                                    | 90 ± 5A                         |                  |  |
| Material (jacket)                                                                                                                                                                                                                                                                                                                                                                                                                                                                                                                                                                                                                                                                                                                                                                                                                                                                                                                                                                                                                                                                                                                                                                                                                                                                                                                                                                                                                                                                                                                                                                                                                                                                                                                                                                                                                                                                                                                                                                                                                                                                                                              | PUR (UL/CSA)                    |                  |  |
| Outer Ø                                                                                                                                                                                                                                                                                                                                                                                                                                                                                                                                                                                                                                                                                                                                                                                                                                                                                                                                                                                                                                                                                                                                                                                                                                                                                                                                                                                                                                                                                                                                                                                                                                                                                                                                                                                                                                                                                                                                                                                                                                                                                                                        | approx. 6.9 mm                  |                  |  |
| Bend radius (fixed)                                                                                                                                                                                                                                                                                                                                                                                                                                                                                                                                                                                                                                                                                                                                                                                                                                                                                                                                                                                                                                                                                                                                                                                                                                                                                                                                                                                                                                                                                                                                                                                                                                                                                                                                                                                                                                                                                                                                                                                                                                                                                                            | 8 × outer Ø                     | j                |  |
| Bend radius (moving)                                                                                                                                                                                                                                                                                                                                                                                                                                                                                                                                                                                                                                                                                                                                                                                                                                                                                                                                                                                                                                                                                                                                                                                                                                                                                                                                                                                                                                                                                                                                                                                                                                                                                                                                                                                                                                                                                                                                                                                                                                                                                                           | 12 × outer Ø                    |                  |  |
| Temperature range (fixed)                                                                                                                                                                                                                                                                                                                                                                                                                                                                                                                                                                                                                                                                                                                                                                                                                                                                                                                                                                                                                                                                                                                                                                                                                                                                                                                                                                                                                                                                                                                                                                                                                                                                                                                                                                                                                                                                                                                                                                                                                                                                                                      | -40+80 °C                       |                  |  |
| Temperature range (mobile)                                                                                                                                                                                                                                                                                                                                                                                                                                                                                                                                                                                                                                                                                                                                                                                                                                                                                                                                                                                                                                                                                                                                                                                                                                                                                                                                                                                                                                                                                                                                                                                                                                                                                                                                                                                                                                                                                                                                                                                                                                                                                                     | -20+60 °C                       |                  |  |
| Shielded                                                                                                                                                                                                                                                                                                                                                                                                                                                                                                                                                                                                                                                                                                                                                                                                                                                                                                                                                                                                                                                                                                                                                                                                                                                                                                                                                                                                                                                                                                                                                                                                                                                                                                                                                                                                                                                                                                                                                                                                                                                                                                                       | yes                             |                  |  |