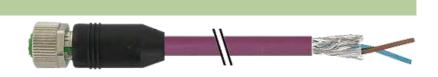

## M12 female 0° shielded B-cod. with cable

PUR AWG24+AWG22 shielded vt UL/CSA+drag ch. 10m

M12 Female straight B-coded, 4-pole shielded

Plastic housings with good resistance against chemicals and oils. The resistance to aggressive media should be individually tested for your application. Further details on request. Further cable lengths on request.