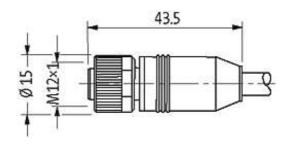

## M12 female 0° shielded B-cod. with cable

PUR AWG24+AWG22 shielded vt UL/CSA+drag ch. 10m

M12 Female straight B-coded, 4-pole shielded

Plastic housings with good resistance against chemicals and oils. The resistance to aggressive media should be individually tested for your application. Further details on request. Further cable lengths on request.