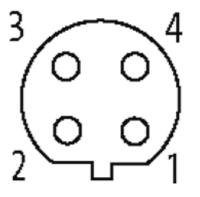

## M12 female 0° shielded B-cod. with cable

PUR AWG24+AWG22 shielded vt UL/CSA+drag ch. 10m

M12 Female straight B-coded, 4-pole shielded

Plastic housings with good resistance against chemicals and oils. The resistance to aggressive media should be individually tested for your application. Further details on request. Further cable lengths on request.