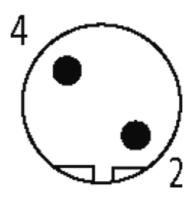

# M12 male 0° shielded B-cod. with cable, Profibus

PVC 1x2xAWG24 shielded vt UL/CSA 10m

M12 Male straight PROFIBUS, B-coded 2-pole, shielded

Plastic housings with good resistance against chemicals and oils. The resistance to aggressive media should be individually tested for your application. Further details on request. Further cable lengths on request.

#### Illustration

stay connected

# Male

Product may differ from Image