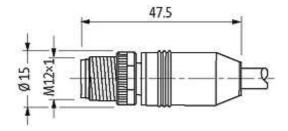

# M12 male 0° shielded B-cod. with cable, Profibus

PVC 1x2xAWG24 shielded vt UL/CSA 10m

M12 Male straight PROFIBUS, B-coded 2-pole, shielded

Plastic housings with good resistance against chemicals and oils. The resistance to aggressive media should be individually tested for your application. Further details on request. Further cable lengths on request.

#### Illustration

stay connected

# Male

Product may differ from Image