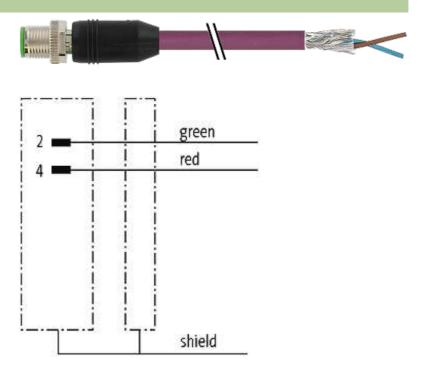

# M12 male 0° shielded B-cod. with cable, Profibus

PVC 1x2xAWG24 shielded vt UL/CSA 10m

M12 Male straight PROFIBUS, B-coded 2-pole, shielded

Plastic housings with good resistance against chemicals and oils. The resistance to aggressive media should be individually tested for your application. Further details on request. Further cable lengths on request.

#### Illustration

stay connected

# Male

Product may differ from Image