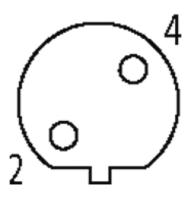

## M12 female 0° shielded B-cod. with cable, Profibus

PUR 1x2xAWG24 shielded vt UL/CSA+dragchain 6m

M12 Female straight PROFIBUS, B-coded 2-pole, shielded

Plastic housings with good resistance against chemicals and oils. The resistance to aggressive media should be individually tested for your application. Further details on request. Further cable lengths on request.

# Female

Product may differ from Image