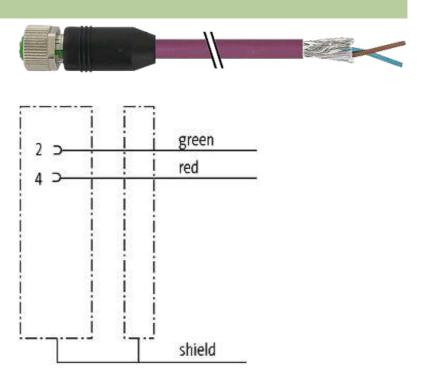

## M12 female 0° shielded B-cod. with cable, Profibus

PUR 1x2xAWG24 shielded vt UL/CSA+dragchain 6m

M12 Female straight PROFIBUS, B-coded 2-pole, shielded

Plastic housings with good resistance against chemicals and oils. The resistance to aggressive media should be individually tested for your application. Further details on request. Further cable lengths on request.

### More Info

| Form                        |                             |
|-----------------------------|-----------------------------|
| Form                        | 14061                       |
| Cables                      |                             |
| Cable number                | 840                         |
| No./diameter of wires       | 1 × 2 × Ø 0.64 mm, (violet) |
| Wire isolation              | PE (rd, gn)                 |
| C-track properties          | 10 Mio.                     |
| Jacket Color                | violet                      |
| Shore hardness outer jacket | 90 ± 5A                     |