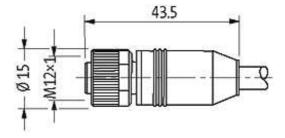

## M12 female 0° shielded B-cod. with cable, Profibus

PUR 1x2xAWG24 shielded vt UL/CSA+dragchain 6m

M12 Female straight PROFIBUS, B-coded 2-pole, shielded

Plastic housings with good resistance against chemicals and oils. The resistance to aggressive media should be individually tested for your application. Further details on request. Further cable lengths on request.

| <del>-</del>                       |                                                                          |
|------------------------------------|--------------------------------------------------------------------------|
| Material (jacket)                  | PUR (UL/CSA), Highspeed C-track                                          |
| Outer Ø                            | approx. 7.8 mm                                                           |
| Bend radius (fixed)                | 10 × outer Ø                                                             |
| Bend radius (moving)               | 15 × outer Ø                                                             |
| Temperature range (fixed)          | -40+80 °C                                                                |
| Temperature range (mobile)         | -20+60 °C                                                                |
| Shielded                           | yes                                                                      |
| General data                       |                                                                          |
| Temperature range                  | -25+85 °C, depending on cable quality                                    |
| Technical Data                     |                                                                          |
| Operating voltage                  | max. 60 V AC/DC                                                          |
| Operating voltage (only UL listed) | max. 30 V AC/DC                                                          |
| Operating current per contact      | max. 4 A                                                                 |
| Locking of ports                   | Screw thread M12 $\times$ 1 mm (recommended torque 0.6 Nm) self-securing |
| Locking material                   | Zinc die casting, matte nickel plated                                    |
| Protection                         | IP66K, IP67 inserted and tightened (EN 60529)                            |
| Commercial data                    |                                                                          |
| country of origin                  | DE                                                                       |
| customs tariff number              | 85444290                                                                 |
| minimum order quantity             | 1                                                                        |
|                                    |                                                                          |