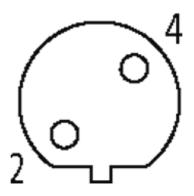

## M12 female 0° shielded B-cod. with cable, Profibus

PUR 1x2xAWG24 shielded vt UL/CSA+dragchain 1.0m

M12 Female straight PROFIBUS, B-coded 2-pole, shielded

Plastic housings with good resistance against chemicals and oils. The resistance to aggressive media should be individually tested for your application. Further details on request. Further cable lengths on request.

#### Illustration

stay connected