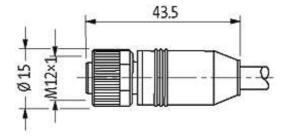

## M12 female 0° shielded B-cod. with cable, Profibus

PUR 1x2xAWG24 shielded vt UL/CSA+dragchain 1.0m

M12 Female straight PROFIBUS, B-coded 2-pole, shielded

Plastic housings with good resistance against chemicals and oils. The resistance to aggressive media should be individually tested for your application. Further details on request. Further cable lengths on request.

| •                                  |                                                                   |
|------------------------------------|-------------------------------------------------------------------|
| Material (jacket)                  | PUR (UL/CSA)                                                      |
| Outer Ø                            | approx. 7.7 mm                                                    |
| Bend radius (fixed)                | 7.5 × outer Ø                                                     |
| Bend radius (moving)               | 12 × outer Ø                                                      |
| Temperature range (fixed)          | -40+80 °C                                                         |
| Temperature range (mobile)         | -20+60 °C                                                         |
| Shielded                           | yes                                                               |
| General data                       |                                                                   |
| Temperature range                  | -25+85 °C, depending on cable quality                             |
| Technical Data                     |                                                                   |
| Operating voltage                  | max. 60 V AC/DC                                                   |
| Operating voltage (only UL listed) | max. 30 V AC/DC                                                   |
| Operating current per contact      | max. 4 A                                                          |
| Locking of ports                   | Screw thread M12 × 1 mm (recommended torque 0.6 Nm) self-securing |
| Locking material                   | Zinc die casting, matte nickel plated                             |
| Protection                         | IP66K, IP67 inserted and tightened (EN 60529)                     |
| Commercial data                    |                                                                   |
| country of origin                  | DE                                                                |
| customs tariff number              | 85444290                                                          |
| minimum order quantity             | 1                                                                 |
|                                    |                                                                   |