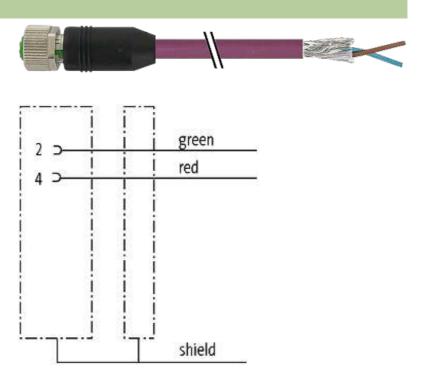

## M12 female 0° shielded B-cod. with cable, Profibus

PUR 1x2xAWG24 shielded vt UL/CSA+dragchain 1.0m

M12 Female straight PROFIBUS, B-coded 2-pole, shielded

Plastic housings with good resistance against chemicals and oils. The resistance to aggressive media should be individually tested for your application. Further details on request. Further cable lengths on request.

#### Illustration

stay connected

### More Info

| Form                        |                             |  |
|-----------------------------|-----------------------------|--|
| Form                        | 14061                       |  |
| Cables                      |                             |  |
| Cable number                | 841                         |  |
| No./diameter of wires       | 1 × 2 × Ø 0.64 mm, (violet) |  |
| Wire isolation              | PE (rd, gn)                 |  |
| C-track properties          | 5 Mio.                      |  |
| Jacket Color                | violet                      |  |
| Shore hardness outer jacket | 87 ± 3A                     |  |
|                             |                             |  |