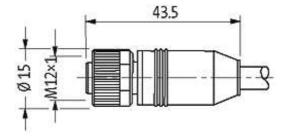

## M12 female 0° shielded B-cod. with cable, Profibus

PUR 1x2xAWG24 shielded vt UL/CSA+dragchain 4m

M12 Female straight PROFIBUS, B-coded 2-pole, shielded

Plastic housings with good resistance against chemicals and oils. The resistance to aggressive media should be individually tested for your application. Further details on request. Further cable lengths on request.

#### Illustration

stay connected