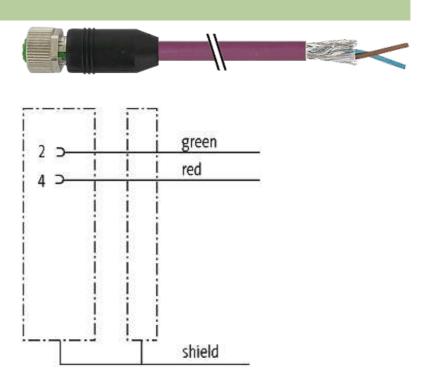

## M12 female 0° shielded B-cod. with cable, Profibus

PUR 1x2xAWG24 shielded vt UL/CSA+dragchain 4m

M12 Female straight PROFIBUS, B-coded 2-pole, shielded

Plastic housings with good resistance against chemicals and oils. The resistance to aggressive media should be individually tested for your application. Further details on request. Further cable lengths on request.

#### Illustration

stay connected