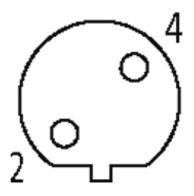

## M12 female 0° shielded B-cod. with cable, Profibus

PUR 1x2xAWG24 shielded vt UL/CSA+dragchain 4m

M12 Female straight PROFIBUS, B-coded 2-pole, shielded

Plastic housings with good resistance against chemicals and oils. The resistance to aggressive media should be individually tested for your application. Further details on request. Further cable lengths on request.

#### Illustration

stay connected