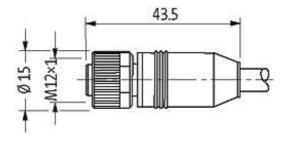

## M12 female 0° shielded B-cod. with cable, Profibus

PUR 1x2xAWG24 shielded vt UL/CSA+dragchain 7,5m

M12 Female straight PROFIBUS, B-coded 2-pole, shielded

Plastic housings with good resistance against chemicals and oils. The resistance to aggressive media should be individually tested for your application. Further details on request. Further cable lengths on request.

#### Illustration

stay connected