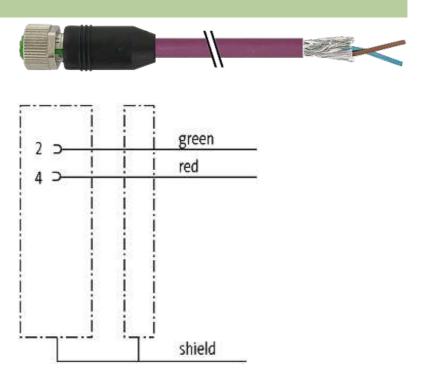

## M12 female 0° shielded B-cod. with cable, Profibus

PUR 1x2xAWG24 shielded vt UL/CSA+dragchain 7,5m

M12 Female straight PROFIBUS, B-coded 2-pole, shielded

Plastic housings with good resistance against chemicals and oils. The resistance to aggressive media should be individually tested for your application. Further details on request. Further cable lengths on request.

#### Illustration

stay connected