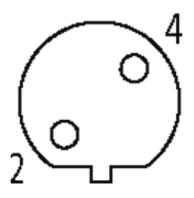

## M12 female 0° shielded B-cod. with cable, Profibus

PUR 1x2xAWG24 shielded vt UL/CSA+dragchain 7,5m

M12 Female straight PROFIBUS, B-coded 2-pole, shielded

Plastic housings with good resistance against chemicals and oils. The resistance to aggressive media should be individually tested for your application. Further details on request. Further cable lengths on request.

#### Illustration

stay connected