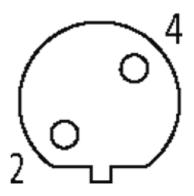

## M12 female 0° shielded B-cod. with cable, Profibus

PUR 1x2xAWG23 shielded vt torsion UL/CSA 1.5m

M12 Female straight PROFIBUS, B-coded 2-pole, shielded

Plastic housings with good resistance against chemicals and oils. The resistance to aggressive media should be individually tested for your application. Further details on request. Further cable lengths on request.

# Female

Product may differ from Image