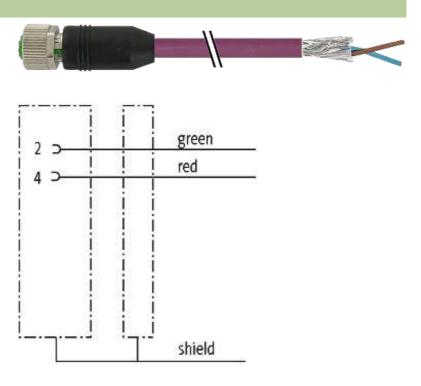

## M12 female 0° shielded B-cod. with cable, Profibus

PUR 1x2xAWG23 shielded vt torsion UL/CSA 1.5m

M12 Female straight PROFIBUS, B-coded 2-pole, shielded

Plastic housings with good resistance against chemicals and oils. The resistance to aggressive media should be individually tested for your application. Further details on request. Further cable lengths on request.

# More Info

| Form                        |                             |
|-----------------------------|-----------------------------|
| Form                        | 14061                       |
| Cables                      |                             |
| Cable number                | 843                         |
| No./diameter of wires       | 1 × 2 × Ø 0.64 mm, (violet) |
| Wire isolation              | PE (rd, gn)                 |
| Torsion                     | 1 Mio. ± 360°/m             |
| Jacket Color                | violet                      |
| Shore hardness outer jacket | 87 ± 3A                     |