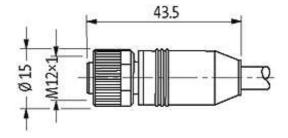

## M12 female 0° shielded B-cod. with cable, Profibus

PUR 1x2xAWG23 shielded vt torsion UL/CSA 1.5m

M12 Female straight PROFIBUS, B-coded 2-pole, shielded

Plastic housings with good resistance against chemicals and oils. The resistance to aggressive media should be individually tested for your application. Further details on request. Further cable lengths on request.

| -                                  |                                                                          |
|------------------------------------|--------------------------------------------------------------------------|
| Material (jacket)                  | PUR (UL/CSA), Torsion                                                    |
| Outer Ø                            | approx. 8.0 mm                                                           |
| Bend radius (fixed)                | 8 × outer Ø                                                              |
| Bend radius (moving)               | 12 × outer Ø                                                             |
| Temperature range (fixed)          | -40+80 °C                                                                |
| Temperature range (mobile)         | -20+50 °C                                                                |
| Shielded                           | yes                                                                      |
| General data                       |                                                                          |
| Temperature range                  | -25+85 °C, depending on cable quality                                    |
| Technical Data                     |                                                                          |
| Operating voltage                  | max. 60 V AC/DC                                                          |
| Operating voltage (only UL listed) | max. 30 V AC/DC                                                          |
| Operating current per contact      | max. 4 A                                                                 |
| Locking of ports                   | Screw thread M12 $\times$ 1 mm (recommended torque 0.6 Nm) self-securing |
| Locking material                   | Zinc die casting, matte nickel plated                                    |
| Protection                         | IP66K, IP67 inserted and tightened (EN 60529)                            |
| Commercial data                    |                                                                          |
| country of origin                  | DE                                                                       |
| customs tariff number              | 85444290                                                                 |
| minimum order quantity             | 1                                                                        |
|                                    |                                                                          |