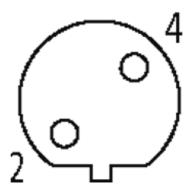

#### Illustration

stay connected

# M12 female 0° shielded B-cod. with cable, Profibus

PVC 1x2xAWG24 shielded vt UL/CSA 1m

M12 Female straight PROFIBUS, B-coded 2-pole, shielded

Plastic housings with good resistance against chemicals and oils. The resistance to aggressive media should be individually tested for your application. Further details on request. Further cable lengths on request.