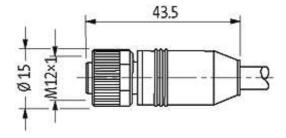

# Female

Product may differ from Image

# M12 female 0° shielded B-cod. with cable, Profibus

PVC 1x2xAWG24 shielded vt UL/CSA 1m

M12 Female straight PROFIBUS, B-coded 2-pole, shielded

Plastic housings with good resistance against chemicals and oils. The resistance to aggressive media should be individually tested for your application. Further details on request. Further cable lengths on request.