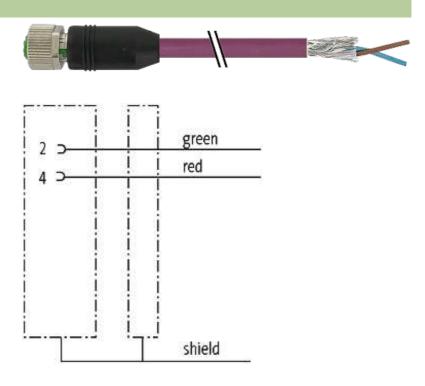

#### Illustration

stay connected

# M12 female 0° shielded B-cod. with cable, Profibus

PVC 1x2xAWG24 shielded vt UL/CSA 1m

M12 Female straight PROFIBUS, B-coded 2-pole, shielded

Plastic housings with good resistance against chemicals and oils. The resistance to aggressive media should be individually tested for your application. Further details on request. Further cable lengths on request.