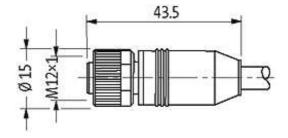

## M12 female 0° shielded B-cod. with cable, Profibus

PVC 1x2xAWG24 shielded vt UL/CSA 3m

M12 Female straight PROFIBUS, B-coded 2-pole, shielded

Plastic housings with good resistance against chemicals and oils. The resistance to aggressive media should be individually tested for your application. Further details on request. Further cable lengths on request.

| -                                  | 21.1)                                                                    |
|------------------------------------|--------------------------------------------------------------------------|
| Material (jacket)                  | PVC (UL)                                                                 |
| Outer Ø                            | approx. 7.8 mm                                                           |
| Bend radius (fixed)                | 7.5 × outer Ø                                                            |
| Bend radius (moving)               | 12 × outer Ø                                                             |
| Temperature range (fixed)          | -25+70 °C                                                                |
| Temperature range (mobile)         | -20+50 °C                                                                |
| Shielded                           | yes                                                                      |
| General data                       |                                                                          |
| Temperature range                  | -25+85 °C, depending on cable quality                                    |
| Technical Data                     |                                                                          |
| Operating voltage                  | max. 60 V AC/DC                                                          |
| Operating voltage (only UL listed) | max. 30 V AC/DC                                                          |
| Operating current per contact      | max. 4 A                                                                 |
| Locking of ports                   | Screw thread M12 $\times$ 1 mm (recommended torque 0.6 Nm) self-securing |
| Locking material                   | Zinc die casting, matte nickel plated                                    |
| Protection                         | IP66K, IP67 inserted and tightened (EN 60529)                            |
| Commercial data                    |                                                                          |
| country of origin                  | DE                                                                       |
| customs tariff number              | 85444290                                                                 |
| minimum order quantity             | 1                                                                        |
|                                    |                                                                          |