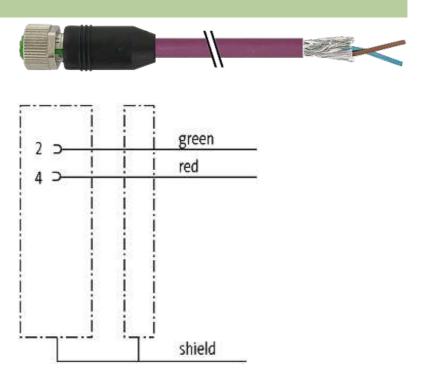

## M12 female 0° shielded B-cod. with cable, Profibus

PVC 1x2xAWG24 shielded vt UL/CSA 3m

M12 Female straight PROFIBUS, B-coded 2-pole, shielded

Plastic housings with good resistance against chemicals and oils. The resistance to aggressive media should be individually tested for your application. Further details on request. Further cable lengths on request.

#### Illustration

stay connected