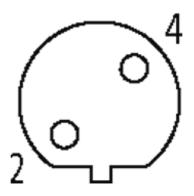

## M12 female 0° shielded B-cod. with cable, Profibus

PVC 1x2xAWG24 shielded vt UL/CSA 3m

M12 Female straight PROFIBUS, B-coded 2-pole, shielded

Plastic housings with good resistance against chemicals and oils. The resistance to aggressive media should be individually tested for your application. Further details on request. Further cable lengths on request.

# Female

Product may differ from Image