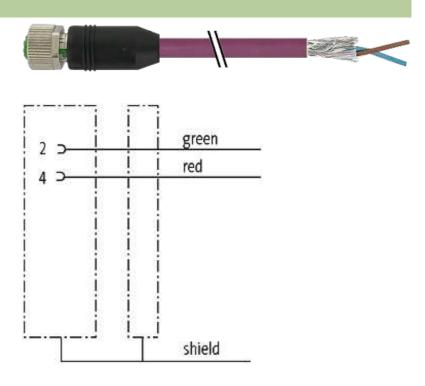

## M12 female 0° shielded B-cod. with cable, Profibus

PVC 1x2xAWG24 shielded vt UL/CSA 7.5m

M12 Female straight PROFIBUS, B-coded 2-pole, shielded

Plastic housings with good resistance against chemicals and oils. The resistance to aggressive media should be individually tested for your application. Further details on request. Further cable lengths on request.

#### Illustration

stay connected