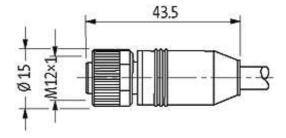

## M12 female 0° shielded B-cod. with cable, Profibus

PVC 1x2xAWG24 shielded vt UL/CSA 7.5m

M12 Female straight PROFIBUS, B-coded 2-pole, shielded

Plastic housings with good resistance against chemicals and oils. The resistance to aggressive media should be individually tested for your application. Further details on request. Further cable lengths on request.

#### Illustration

stay connected

| •                                  | stay connected                                                           |
|------------------------------------|--------------------------------------------------------------------------|
| Material (jacket)                  | PVC (UL)                                                                 |
| Outer Ø                            | approx. 7.8 mm                                                           |
| Bend radius (fixed)                | 7.5 × outer Ø                                                            |
| Bend radius (moving)               | 12 × outer Ø                                                             |
| Temperature range (fixed)          | -25+70 °C                                                                |
| Temperature range (mobile)         | -20+50 °C                                                                |
| Shielded                           | yes                                                                      |
| General data                       |                                                                          |
| Temperature range                  | -25+85 °C, depending on cable quality                                    |
| Technical Data                     |                                                                          |
| Operating voltage                  | max. 60 V AC/DC                                                          |
| Operating voltage (only UL listed) | max. 30 V AC/DC                                                          |
| Operating current per contact      | max. 4 A                                                                 |
| Locking of ports                   | Screw thread M12 $\times$ 1 mm (recommended torque 0.6 Nm) self-securing |
| Locking material                   | Zinc die casting, matte nickel plated                                    |
| Protection                         | IP66K, IP67 inserted and tightened (EN 60529)                            |
| Commercial data                    |                                                                          |
| country of origin                  | DE                                                                       |
| customs tariff number              | 85444290                                                                 |
| minimum order quantity             | 1                                                                        |
|                                    |                                                                          |