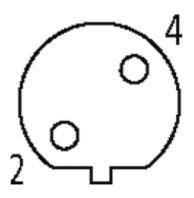

## M12 female 0° shielded B-cod. with cable, Profibus

PVC 1x2xAWG24 shielded vt UL/CSA 7.5m

M12 Female straight PROFIBUS, B-coded 2-pole, shielded

Plastic housings with good resistance against chemicals and oils. The resistance to aggressive media should be individually tested for your application. Further details on request. Further cable lengths on request.

#### Illustration

stay connected