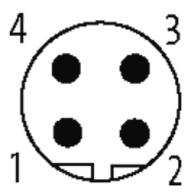

## M12 MALE FLANGE PLUG B CODED 1-2-3-4

Wire 4X0.34 0.2m

Flange M12 male B-coded, 4-pole Front mounting with multi-strand wire

### Product may differ from Image

| Form                          |                                                                          |
|-------------------------------|--------------------------------------------------------------------------|
| Form                          | 14101                                                                    |
| Cables                        |                                                                          |
| Cable number                  | 974                                                                      |
| No./diameter of wires         | $4 \times 0.34 \text{ mm}^2$                                             |
| Wire isolation                | PP (br, wh, bl, bk)                                                      |
| Shore hardness outer jacket   | 70 ± 5D                                                                  |
| Outer Ø                       | approx. 1.25 mm                                                          |
| Bend radius (fixed)           | 5 × outer Ø                                                              |
| Bend radius (moving)          | 10 × outer Ø                                                             |
| Temperature range (fixed)     | -40+80 °C                                                                |
| Temperature range (mobile)    | -25+80 °C                                                                |
| Technical Data                |                                                                          |
| Operating voltage             | max. 250 V AC/DC                                                         |
| Operating current per contact | max. 4 A                                                                 |
| Locking of ports              | Screw thread M12 $\times$ 1 mm (recommended torque 0.6 Nm) self-securing |
| Protection                    | IP66K, IP67 inserted and tightened (EN 60529)                            |
| Commercial data               |                                                                          |
| country of origin             | DE                                                                       |