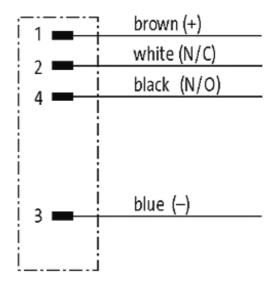

## M12 MALE FLANGE PLUG B CODED 1-2-3-4

Wire 4X0.34 0.2m

Flange M12 male B-coded, 4-pole Front mounting with multi-strand wire

### Product may differ from Image

| Form                          |                                                                          |
|-------------------------------|--------------------------------------------------------------------------|
| Form                          | 14101                                                                    |
| Cables                        |                                                                          |
| Cable number                  | 974                                                                      |
| No./diameter of wires         | $4 \times 0.34 \text{ mm}^2$                                             |
| Wire isolation                | PP (br, wh, bl, bk)                                                      |
| Shore hardness outer jacket   | 70 ± 5D                                                                  |
| Outer Ø                       | approx. 1.25 mm                                                          |
| Bend radius (fixed)           | 5 × outer Ø                                                              |
| Bend radius (moving)          | 10 × outer Ø                                                             |
| Temperature range (fixed)     | -40+80 °C                                                                |
| Temperature range (mobile)    | -25+80 °C                                                                |
| Technical Data                |                                                                          |
| Operating voltage             | max. 250 V AC/DC                                                         |
| Operating current per contact | max. 4 A                                                                 |
| Locking of ports              | Screw thread M12 $\times$ 1 mm (recommended torque 0.6 Nm) self-securing |
| Protection                    | IP66K, IP67 inserted and tightened (EN 60529)                            |
| Commercial data               |                                                                          |
| country of origin             | DE                                                                       |