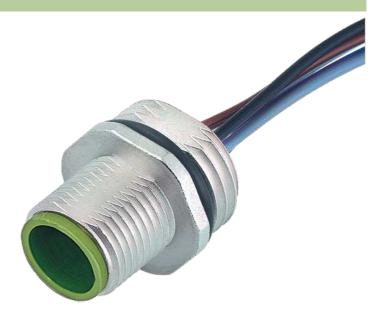

## M12 MALE FLANGE PLUG B CODED 1-2-3-4

Wire 4X0.34 0.2m

Flange M12 male B-coded, 4-pole Front mounting with multi-strand wire

### Product may differ from Image

| Form                          |                                                                          |
|-------------------------------|--------------------------------------------------------------------------|
| Form                          | 14101                                                                    |
| Cables                        |                                                                          |
| Cable number                  | 974                                                                      |
| No./diameter of wires         | $4 \times 0.34 \text{ mm}^2$                                             |
| Wire isolation                | PP (br, wh, bl, bk)                                                      |
| Shore hardness outer jacket   | 70 ± 5D                                                                  |
| Outer Ø                       | approx. 1.25 mm                                                          |
| Bend radius (fixed)           | 5 × outer Ø                                                              |
| Bend radius (moving)          | 10 × outer Ø                                                             |
| Temperature range (fixed)     | -40+80 °C                                                                |
| Temperature range (mobile)    | -25+80 °C                                                                |
| Technical Data                |                                                                          |
| Operating voltage             | max. 250 V AC/DC                                                         |
| Operating current per contact | max. 4 A                                                                 |
| Locking of ports              | Screw thread M12 $\times$ 1 mm (recommended torque 0.6 Nm) self-securing |
| Protection                    | IP66K, IP67 inserted and tightened (EN 60529)                            |
| Commercial data               |                                                                          |
| country of origin             | DE                                                                       |