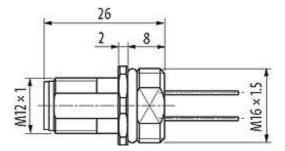

## M12 MALE FLANGE PLUG B CODED 1-2-3-4

Wire 4X0.34 0.2m

Flange M12 male B-coded, 4-pole Front mounting with multi-strand wire

### Product may differ from Image

| Form                          |                                                                          |
|-------------------------------|--------------------------------------------------------------------------|
| Form                          | 14101                                                                    |
| Cables                        |                                                                          |
| Cable number                  | 974                                                                      |
| No./diameter of wires         | $4 \times 0.34 \text{ mm}^2$                                             |
| Wire isolation                | PP (br, wh, bl, bk)                                                      |
| Shore hardness outer jacket   | 70 ± 5D                                                                  |
| Outer Ø                       | approx. 1.25 mm                                                          |
| Bend radius (fixed)           | 5 × outer Ø                                                              |
| Bend radius (moving)          | 10 × outer Ø                                                             |
| Temperature range (fixed)     | -40+80 °C                                                                |
| Temperature range (mobile)    | -25+80 °C                                                                |
| Technical Data                |                                                                          |
| Operating voltage             | max. 250 V AC/DC                                                         |
| Operating current per contact | max. 4 A                                                                 |
| Locking of ports              | Screw thread M12 $\times$ 1 mm (recommended torque 0.6 Nm) self-securing |
| Protection                    | IP66K, IP67 inserted and tightened (EN 60529)                            |
| Commercial data               |                                                                          |
| country of origin             | DE                                                                       |