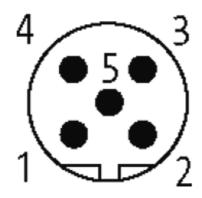

## M12 MALE FLANGE PLUG B CODED FRONT MOUNT

PE-wire 5X0.34 0.2m

Flange M12 male B-coded, 5-pole Front mounting with multi-strand wire

Further cable lengths on request.

## Male

Product may differ from Image

| Form                          |                                                                          |  |
|-------------------------------|--------------------------------------------------------------------------|--|
| Form                          | 14121                                                                    |  |
| Cables                        |                                                                          |  |
| Cable number                  | 975                                                                      |  |
| No./diameter of wires         | $5 \times 0.34 \text{ mm}^2$                                             |  |
| Wire isolation                | PP (br, wh, bl, bk, gnye)                                                |  |
| Shore hardness outer jacket   | 70 ± 5D                                                                  |  |
| Outer Ø                       | approx. 1.25 mm                                                          |  |
| Bend radius (fixed)           | 5 × outer Ø                                                              |  |
| Bend radius (moving)          | 10 × outer Ø                                                             |  |
| Temperature range (fixed)     | -40+80 °C                                                                |  |
| Temperature range (mobile)    | -25+80 °C                                                                |  |
| General data                  |                                                                          |  |
| Temperature range             | -25+85 °C                                                                |  |
| Technical Data                |                                                                          |  |
| Operating voltage             | max. 125 V AC/DC                                                         |  |
| Operating current per contact | max. 4 A                                                                 |  |
| Locking of ports              | Screw thread M12 $\times$ 1 mm (recommended torque 0.6 Nm) self-securing |  |
| Protection                    | IP66K, IP67 inserted and tightened (EN 60529)                            |  |