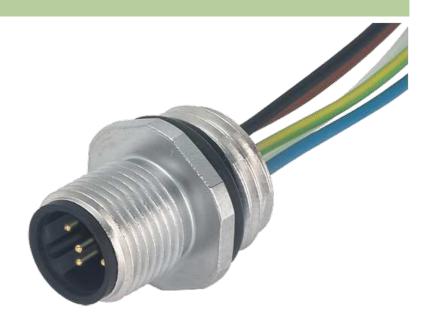

## M12 MALE FLANGE PLUG B CODED FRONT MOUNT

PE-wire 5X0.34 0.2m

Flange M12 male B-coded, 5-pole Front mounting with multi-strand wire

Further cable lengths on request.

## Male

Product may differ from Image

| Form                          |                                                                          |  |
|-------------------------------|--------------------------------------------------------------------------|--|
| Form                          | 14121                                                                    |  |
| Cables                        |                                                                          |  |
| Cable number                  | 975                                                                      |  |
| No./diameter of wires         | $5 \times 0.34 \text{ mm}^2$                                             |  |
| Wire isolation                | PP (br, wh, bl, bk, gnye)                                                |  |
| Shore hardness outer jacket   | 70 ± 5D                                                                  |  |
| Outer Ø                       | approx. 1.25 mm                                                          |  |
| Bend radius (fixed)           | 5 × outer Ø                                                              |  |
| Bend radius (moving)          | 10 × outer Ø                                                             |  |
| Temperature range (fixed)     | -40+80 °C                                                                |  |
| Temperature range (mobile)    | -25+80 °C                                                                |  |
| General data                  |                                                                          |  |
| Temperature range             | -25+85 °C                                                                |  |
| Technical Data                |                                                                          |  |
| Operating voltage             | max. 125 V AC/DC                                                         |  |
| Operating current per contact | max. 4 A                                                                 |  |
| Locking of ports              | Screw thread M12 $\times$ 1 mm (recommended torque 0.6 Nm) self-securing |  |
| Protection                    | IP66K, IP67 inserted and tightened (EN 60529)                            |  |