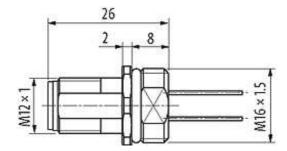

## M12 MALE FLANGE PLUG B CODED FRONT MOUNT

PE-wire 5X0.34 0.2m

Flange M12 male B-coded, 5-pole Front mounting with multi-strand wire

Further cable lengths on request.

## Male

Product may differ from Image

| Form                          |                                                                          |  |
|-------------------------------|--------------------------------------------------------------------------|--|
| Form                          | 14121                                                                    |  |
| Cables                        |                                                                          |  |
| Cable number                  | 975                                                                      |  |
| No./diameter of wires         | $5 \times 0.34 \text{ mm}^2$                                             |  |
| Wire isolation                | PP (br, wh, bl, bk, gnye)                                                |  |
| Shore hardness outer jacket   | 70 ± 5D                                                                  |  |
| Outer Ø                       | approx. 1.25 mm                                                          |  |
| Bend radius (fixed)           | 5 × outer Ø                                                              |  |
| Bend radius (moving)          | 10 × outer Ø                                                             |  |
| Temperature range (fixed)     | -40+80 °C                                                                |  |
| Temperature range (mobile)    | -25+80 °C                                                                |  |
| General data                  |                                                                          |  |
| Temperature range             | -25+85 °C                                                                |  |
| Technical Data                |                                                                          |  |
| Operating voltage             | max. 125 V AC/DC                                                         |  |
| Operating current per contact | max. 4 A                                                                 |  |
| Locking of ports              | Screw thread M12 $\times$ 1 mm (recommended torque 0.6 Nm) self-securing |  |
| Protection                    | IP66K, IP67 inserted and tightened (EN 60529)                            |  |