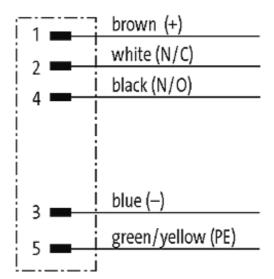

## M12 MALE FLANGE PLUG B CODED FRONT MOUNT

PE-wire 5X0.34 0.2m

Flange M12 male B-coded, 5-pole Front mounting with multi-strand wire

Further cable lengths on request.

## Male

Product may differ from Image

| Form                          |                                                                          |  |
|-------------------------------|--------------------------------------------------------------------------|--|
| Form                          | 14121                                                                    |  |
| Cables                        |                                                                          |  |
| Cable number                  | 975                                                                      |  |
| No./diameter of wires         | $5 \times 0.34 \text{ mm}^2$                                             |  |
| Wire isolation                | PP (br, wh, bl, bk, gnye)                                                |  |
| Shore hardness outer jacket   | 70 ± 5D                                                                  |  |
| Outer Ø                       | approx. 1.25 mm                                                          |  |
| Bend radius (fixed)           | 5 × outer Ø                                                              |  |
| Bend radius (moving)          | 10 × outer Ø                                                             |  |
| Temperature range (fixed)     | -40+80 °C                                                                |  |
| Temperature range (mobile)    | -25+80 °C                                                                |  |
| General data                  |                                                                          |  |
| Temperature range             | -25+85 °C                                                                |  |
| Technical Data                |                                                                          |  |
| Operating voltage             | max. 125 V AC/DC                                                         |  |
| Operating current per contact | max. 4 A                                                                 |  |
| Locking of ports              | Screw thread M12 $\times$ 1 mm (recommended torque 0.6 Nm) self-securing |  |
| Protection                    | IP66K, IP67 inserted and tightened (EN 60529)                            |  |