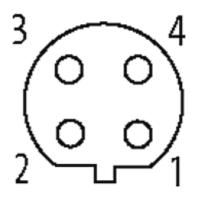

# Female

Product may differ from Image

| Form                          |                                                                          |
|-------------------------------|--------------------------------------------------------------------------|
| Form                          | 14141                                                                    |
| Cables                        |                                                                          |
| Cable number                  | 974                                                                      |
| No./diameter of wires         | 4 × 0.34 mm <sup>2</sup>                                                 |
| Wire isolation                | PP (br, wh, bl, bk)                                                      |
| Shore hardness outer jacket   | 70 ± 5D                                                                  |
| Outer Ø                       | approx. 1.25 mm                                                          |
| Bend radius (fixed)           | 5 × outer Ø                                                              |
| Bend radius (moving)          | 10 × outer Ø                                                             |
| Temperature range (fixed)     | -40+80 °C                                                                |
| Temperature range (mobile)    | -25+80 °C                                                                |
| Technical Data                |                                                                          |
| Operating voltage             | max. 250 V AC/DC                                                         |
| Operating current per contact | max. 4 A                                                                 |
| Locking of ports              | Screw thread M12 $\times$ 1 mm (recommended torque 0.6 Nm) self-securing |
| Protection                    | IP66K, IP67 inserted and tightened (EN 60529)                            |
| Commercial data               |                                                                          |
| country of origin             | DE                                                                       |