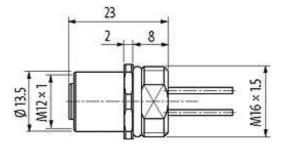

## M12 female receptacle B-cod. front mount

wires PP 4x0.34 0,2m

Flange M12 female B-coded, 4-pole Front mounting with multi-strand wire

# Female

Product may differ from Image

| Form                          |                                                                          |
|-------------------------------|--------------------------------------------------------------------------|
| Form                          | 14141                                                                    |
| Cables                        |                                                                          |
| Cable number                  | 974                                                                      |
| No./diameter of wires         | 4 × 0.34 mm <sup>2</sup>                                                 |
| Wire isolation                | PP (br, wh, bl, bk)                                                      |
| Shore hardness outer jacket   | 70 ± 5D                                                                  |
| Outer Ø                       | approx. 1.25 mm                                                          |
| Bend radius (fixed)           | 5 × outer Ø                                                              |
| Bend radius (moving)          | 10 × outer Ø                                                             |
| Temperature range (fixed)     | -40+80 °C                                                                |
| Temperature range (mobile)    | -25+80 °C                                                                |
| Technical Data                |                                                                          |
| Operating voltage             | max. 250 V AC/DC                                                         |
| Operating current per contact | max. 4 A                                                                 |
| Locking of ports              | Screw thread M12 $\times$ 1 mm (recommended torque 0.6 Nm) self-securing |
| Protection                    | IP66K, IP67 inserted and tightened (EN 60529)                            |
| Commercial data               |                                                                          |
| country of origin             | DE                                                                       |