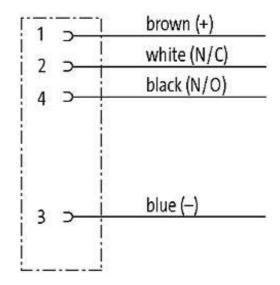

# Female

Product may differ from Image

| Form                          |                                                                          |
|-------------------------------|--------------------------------------------------------------------------|
| Form                          | 14141                                                                    |
| Cables                        |                                                                          |
| Cable number                  | 974                                                                      |
| No./diameter of wires         | 4 × 0.34 mm <sup>2</sup>                                                 |
| Wire isolation                | PP (br, wh, bl, bk)                                                      |
| Shore hardness outer jacket   | 70 ± 5D                                                                  |
| Outer Ø                       | approx. 1.25 mm                                                          |
| Bend radius (fixed)           | 5 × outer Ø                                                              |
| Bend radius (moving)          | 10 × outer Ø                                                             |
| Temperature range (fixed)     | -40+80 °C                                                                |
| Temperature range (mobile)    | -25+80 °C                                                                |
| Technical Data                |                                                                          |
| Operating voltage             | max. 250 V AC/DC                                                         |
| Operating current per contact | max. 4 A                                                                 |
| Locking of ports              | Screw thread M12 $\times$ 1 mm (recommended torque 0.6 Nm) self-securing |
| Protection                    | IP66K, IP67 inserted and tightened (EN 60529)                            |
| Commercial data               |                                                                          |
| country of origin             | DE                                                                       |