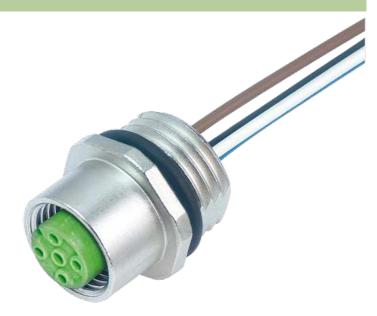

## M12 female receptacle B-cod. front mount

wires PP 4x0.34 0,2m

Flange M12 female B-coded, 4-pole Front mounting with multi-strand wire

# Female

Product may differ from Image

| Form                          |                                                                          |
|-------------------------------|--------------------------------------------------------------------------|
| Form                          | 14141                                                                    |
| Cables                        |                                                                          |
| Cable number                  | 974                                                                      |
| No./diameter of wires         | 4 × 0.34 mm <sup>2</sup>                                                 |
| Wire isolation                | PP (br, wh, bl, bk)                                                      |
| Shore hardness outer jacket   | 70 ± 5D                                                                  |
| Outer Ø                       | approx. 1.25 mm                                                          |
| Bend radius (fixed)           | 5 × outer Ø                                                              |
| Bend radius (moving)          | 10 × outer Ø                                                             |
| Temperature range (fixed)     | -40+80 °C                                                                |
| Temperature range (mobile)    | -25+80 °C                                                                |
| Technical Data                |                                                                          |
| Operating voltage             | max. 250 V AC/DC                                                         |
| Operating current per contact | max. 4 A                                                                 |
| Locking of ports              | Screw thread M12 $\times$ 1 mm (recommended torque 0.6 Nm) self-securing |
| Protection                    | IP66K, IP67 inserted and tightened (EN 60529)                            |
| Commercial data               |                                                                          |
| country of origin             | DE                                                                       |