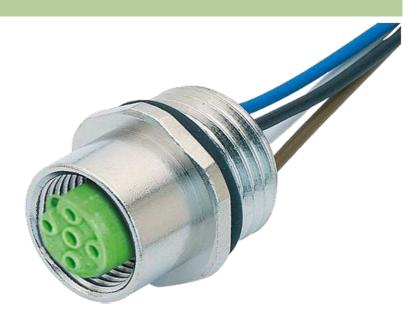

## M12 female receptacle B-cod. front mount

wires PP 5x0.34 0.2m

Flange M12 female B-coded, 5-pole Front mounting with multi-strand wire

Further cable lengths on request. Plastic housings with good resistance against chemicals and oils. The resistance to aggressive media should be individually tested for your application. Further details on request.

# Female

Product may differ from Image

| Form                                                                             | rm                                            |  |
|----------------------------------------------------------------------------------|-----------------------------------------------|--|
| Form                                                                             | 14161                                         |  |
| Cables                                                                           |                                               |  |
| Cable number                                                                     | 975                                           |  |
| No./diameter of wires                                                            | $5 \times 0.34 \text{ mm}^2$                  |  |
| Wire isolation                                                                   | isolation PP (br, wh, bl, bk, gnye)           |  |
| Shore hardness outer jacket                                                      | hardness outer jacket $70 \pm 5D$             |  |
| Outer Ø                                                                          | approx. 1.25 mm                               |  |
| Bend radius (fixed)                                                              | 5 × outer Ø                                   |  |
| Bend radius (moving)                                                             | 10 × outer Ø                                  |  |
| Temperature range (fixed)                                                        | -40+80 °C                                     |  |
| Temperature range (mobile)                                                       | -25+80 °C                                     |  |
| General data                                                                     |                                               |  |
| Temperature range                                                                | range -25+85 °C                               |  |
| Technical Data                                                                   |                                               |  |
| Operating voltage                                                                | 125 V AC/DC                                   |  |
| Operating current per contact                                                    | max. 4 A                                      |  |
| cking of ports Screw thread M12 × 1 mm (recommended torque 0.6 Nm) self securing |                                               |  |
| Protection                                                                       | IP66K, IP67 inserted and tightened (EN 60529) |  |