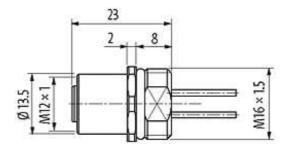

# Female

Product may differ from Image

| Form                                                                             | rm                                            |  |
|----------------------------------------------------------------------------------|-----------------------------------------------|--|
| Form                                                                             | 14161                                         |  |
| Cables                                                                           |                                               |  |
| Cable number                                                                     | 975                                           |  |
| No./diameter of wires                                                            | $5 \times 0.34 \text{ mm}^2$                  |  |
| Wire isolation                                                                   | isolation PP (br, wh, bl, bk, gnye)           |  |
| Shore hardness outer jacket                                                      | hardness outer jacket $70 \pm 5D$             |  |
| Outer Ø                                                                          | approx. 1.25 mm                               |  |
| Bend radius (fixed)                                                              | 5 × outer Ø                                   |  |
| Bend radius (moving)                                                             | 10 × outer Ø                                  |  |
| Temperature range (fixed)                                                        | -40+80 °C                                     |  |
| Temperature range (mobile)                                                       | -25+80 °C                                     |  |
| General data                                                                     |                                               |  |
| Temperature range                                                                | range -25+85 °C                               |  |
| Technical Data                                                                   |                                               |  |
| Operating voltage                                                                | 125 V AC/DC                                   |  |
| Operating current per contact                                                    | max. 4 A                                      |  |
| cking of ports Screw thread M12 × 1 mm (recommended torque 0.6 Nm) self securing |                                               |  |
| Protection                                                                       | IP66K, IP67 inserted and tightened (EN 60529) |  |