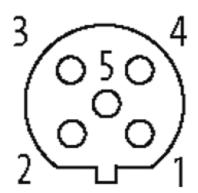

# Female

Product may differ from Image

| Form                                                                             | rm                                            |  |
|----------------------------------------------------------------------------------|-----------------------------------------------|--|
| Form                                                                             | 14161                                         |  |
| Cables                                                                           |                                               |  |
| Cable number                                                                     | 975                                           |  |
| No./diameter of wires                                                            | $5 \times 0.34 \text{ mm}^2$                  |  |
| Wire isolation                                                                   | isolation PP (br, wh, bl, bk, gnye)           |  |
| Shore hardness outer jacket                                                      | hardness outer jacket $70 \pm 5D$             |  |
| Outer Ø                                                                          | approx. 1.25 mm                               |  |
| Bend radius (fixed)                                                              | 5 × outer Ø                                   |  |
| Bend radius (moving)                                                             | 10 × outer Ø                                  |  |
| Temperature range (fixed)                                                        | -40+80 °C                                     |  |
| Temperature range (mobile)                                                       | -25+80 °C                                     |  |
| General data                                                                     |                                               |  |
| Temperature range                                                                | range -25+85 °C                               |  |
| Technical Data                                                                   |                                               |  |
| Operating voltage                                                                | 125 V AC/DC                                   |  |
| Operating current per contact                                                    | max. 4 A                                      |  |
| cking of ports Screw thread M12 × 1 mm (recommended torque 0.6 Nm) self securing |                                               |  |
| Protection                                                                       | IP66K, IP67 inserted and tightened (EN 60529) |  |