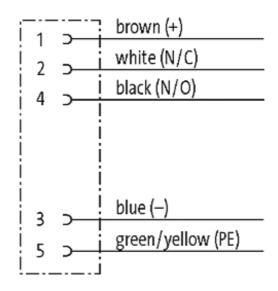

# Female

Product may differ from Image

| Form                                                                             | rm                                            |  |
|----------------------------------------------------------------------------------|-----------------------------------------------|--|
| Form                                                                             | 14161                                         |  |
| Cables                                                                           |                                               |  |
| Cable number                                                                     | 975                                           |  |
| No./diameter of wires                                                            | $5 \times 0.34 \text{ mm}^2$                  |  |
| Wire isolation                                                                   | isolation PP (br, wh, bl, bk, gnye)           |  |
| Shore hardness outer jacket                                                      | hardness outer jacket $70 \pm 5D$             |  |
| Outer Ø                                                                          | approx. 1.25 mm                               |  |
| Bend radius (fixed)                                                              | 5 × outer Ø                                   |  |
| Bend radius (moving)                                                             | 10 × outer Ø                                  |  |
| Temperature range (fixed)                                                        | -40+80 °C                                     |  |
| Temperature range (mobile)                                                       | -25+80 °C                                     |  |
| General data                                                                     |                                               |  |
| Temperature range                                                                | range -25+85 °C                               |  |
| Technical Data                                                                   |                                               |  |
| Operating voltage                                                                | 125 V AC/DC                                   |  |
| Operating current per contact                                                    | max. 4 A                                      |  |
| cking of ports Screw thread M12 × 1 mm (recommended torque 0.6 Nm) self securing |                                               |  |
| Protection                                                                       | IP66K, IP67 inserted and tightened (EN 60529) |  |