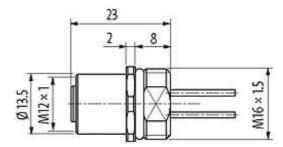

## M12 female receptacle B-cod. front mount

wires PP 5x0.34 0.5m

Flange M12 female B-coded, 5-pole Front mounting with multi-strand wire

Further cable lengths on request. Plastic housings with good resistance against chemicals and oils. The resistance to aggressive media should be individually tested for your application. Further details on request.

# Female

Product may differ from Image

| orm                                                              |                                               |  |
|------------------------------------------------------------------|-----------------------------------------------|--|
| Form                                                             | 14161                                         |  |
| Cables                                                           |                                               |  |
| Cable number                                                     | 975                                           |  |
| No./diameter of wires                                            | $5 \times 0.34 \text{ mm}^2$                  |  |
| re isolation PP (br, wh, bl, bk, gnye)                           |                                               |  |
| ore hardness outer jacket $70 \pm 5D$                            |                                               |  |
| Outer Ø                                                          | approx. 1.25 mm                               |  |
| Bend radius (fixed)                                              | 5 × outer Ø                                   |  |
| Bend radius (moving)                                             | 10 × outer Ø                                  |  |
| Temperature range (fixed)                                        | -40+80 °C                                     |  |
| Temperature range (mobile)                                       | -25+80 °C                                     |  |
| General data                                                     |                                               |  |
| Temperature range                                                | -25+85 °C                                     |  |
| Technical Data                                                   |                                               |  |
| Operating voltage                                                | 125 V AC/DC                                   |  |
| Operating current per contact                                    | max. 4 A                                      |  |
| Screw thread M12 × 1 mm (recommended torque 0.6 Nm) sel securing |                                               |  |
| Protection                                                       | IP66K, IP67 inserted and tightened (EN 60529) |  |