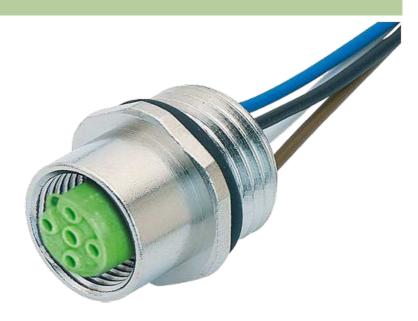

## M12 female receptacle B-cod. front mount

wires PP 5x0.34 0.5m

Flange M12 female B-coded, 5-pole Front mounting with multi-strand wire

Further cable lengths on request. Plastic housings with good resistance against chemicals and oils. The resistance to aggressive media should be individually tested for your application. Further details on request.

# Female

Product may differ from Image

| orm                                                              |                                               |  |
|------------------------------------------------------------------|-----------------------------------------------|--|
| Form                                                             | 14161                                         |  |
| Cables                                                           |                                               |  |
| Cable number                                                     | 975                                           |  |
| No./diameter of wires                                            | $5 \times 0.34 \text{ mm}^2$                  |  |
| re isolation PP (br, wh, bl, bk, gnye)                           |                                               |  |
| ore hardness outer jacket $70 \pm 5D$                            |                                               |  |
| Outer Ø                                                          | approx. 1.25 mm                               |  |
| Bend radius (fixed)                                              | 5 × outer Ø                                   |  |
| Bend radius (moving)                                             | 10 × outer Ø                                  |  |
| Temperature range (fixed)                                        | -40+80 °C                                     |  |
| Temperature range (mobile)                                       | -25+80 °C                                     |  |
| General data                                                     |                                               |  |
| Temperature range                                                | -25+85 °C                                     |  |
| Technical Data                                                   |                                               |  |
| Operating voltage                                                | 125 V AC/DC                                   |  |
| Operating current per contact                                    | max. 4 A                                      |  |
| Screw thread M12 × 1 mm (recommended torque 0.6 Nm) sel securing |                                               |  |
| Protection                                                       | IP66K, IP67 inserted and tightened (EN 60529) |  |