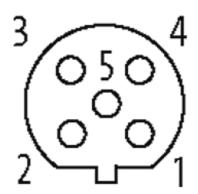

## M12 female receptacle B-cod. front mount

wires PP 5x0.34 0.5m

Flange M12 female B-coded, 5-pole Front mounting with multi-strand wire

Further cable lengths on request. Plastic housings with good resistance against chemicals and oils. The resistance to aggressive media should be individually tested for your application. Further details on request.

# Female

Product may differ from Image

| orm                                                              |                                               |  |
|------------------------------------------------------------------|-----------------------------------------------|--|
| Form                                                             | 14161                                         |  |
| Cables                                                           |                                               |  |
| Cable number                                                     | 975                                           |  |
| No./diameter of wires                                            | $5 \times 0.34 \text{ mm}^2$                  |  |
| re isolation PP (br, wh, bl, bk, gnye)                           |                                               |  |
| ore hardness outer jacket $70 \pm 5D$                            |                                               |  |
| Outer Ø                                                          | approx. 1.25 mm                               |  |
| Bend radius (fixed)                                              | 5 × outer Ø                                   |  |
| Bend radius (moving)                                             | 10 × outer Ø                                  |  |
| Temperature range (fixed)                                        | -40+80 °C                                     |  |
| Temperature range (mobile)                                       | -25+80 °C                                     |  |
| General data                                                     |                                               |  |
| Temperature range                                                | -25+85 °C                                     |  |
| Technical Data                                                   |                                               |  |
| Operating voltage                                                | 125 V AC/DC                                   |  |
| Operating current per contact                                    | max. 4 A                                      |  |
| Screw thread M12 × 1 mm (recommended torque 0.6 Nm) sel securing |                                               |  |
| Protection                                                       | IP66K, IP67 inserted and tightened (EN 60529) |  |