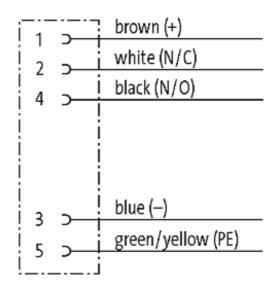

## M12 female receptacle B-cod. front mount

wires PP 5x0.34 0.5m

Flange M12 female B-coded, 5-pole Front mounting with multi-strand wire

Further cable lengths on request. Plastic housings with good resistance against chemicals and oils. The resistance to aggressive media should be individually tested for your application. Further details on request.

# Female

Product may differ from Image

| orm                                                              |                                               |  |
|------------------------------------------------------------------|-----------------------------------------------|--|
| Form                                                             | 14161                                         |  |
| Cables                                                           |                                               |  |
| Cable number                                                     | 975                                           |  |
| No./diameter of wires                                            | $5 \times 0.34 \text{ mm}^2$                  |  |
| re isolation PP (br, wh, bl, bk, gnye)                           |                                               |  |
| ore hardness outer jacket $70 \pm 5D$                            |                                               |  |
| Outer Ø                                                          | approx. 1.25 mm                               |  |
| Bend radius (fixed)                                              | 5 × outer Ø                                   |  |
| Bend radius (moving)                                             | 10 × outer Ø                                  |  |
| Temperature range (fixed)                                        | -40+80 °C                                     |  |
| Temperature range (mobile)                                       | -25+80 °C                                     |  |
| General data                                                     |                                               |  |
| Temperature range                                                | -25+85 °C                                     |  |
| Technical Data                                                   |                                               |  |
| Operating voltage                                                | 125 V AC/DC                                   |  |
| Operating current per contact                                    | max. 4 A                                      |  |
| Screw thread M12 × 1 mm (recommended torque 0.6 Nm) sel securing |                                               |  |
| Protection                                                       | IP66K, IP67 inserted and tightened (EN 60529) |  |