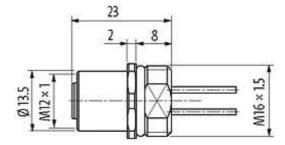

## M12 female receptacle B-cod. front mount

wires PP 5x0.34 1m

Flange M12 female B-coded, 5-pole Front mounting with multi-strand wire

Further cable lengths on request. Plastic housings with good resistance against chemicals and oils. The resistance to aggressive media should be individually tested for your application. Further details on request.

# Female

Product may differ from Image

| Form                                   |                                                                       |  |
|----------------------------------------|-----------------------------------------------------------------------|--|
| Form                                   | 14161                                                                 |  |
| Cables                                 |                                                                       |  |
| Cable number                           | 975                                                                   |  |
| No./diameter of wires                  | $5 \times 0.34 \text{ mm}^2$                                          |  |
| re isolation PP (br, wh, bl, bk, gnye) |                                                                       |  |
| hore hardness outer jacket 70 ± 5D     |                                                                       |  |
| Outer Ø                                | rØ approx. 1.25 mm                                                    |  |
| Bend radius (fixed)                    | dius (fixed) 5 × outer Ø                                              |  |
| Bend radius (moving)                   | 10 × outer Ø                                                          |  |
| Temperature range (fixed)              | -40+80 °C                                                             |  |
| Temperature range (mobile)             | -25+80 °C                                                             |  |
| General data                           |                                                                       |  |
| Temperature range                      | -25+85 °C                                                             |  |
| Technical Data                         |                                                                       |  |
| Operating voltage                      | 125 V AC/DC                                                           |  |
| Operating current per contact          | max. 4 A                                                              |  |
| Locking of ports                       | Screw thread M12 × 1 mm (recommended torque 0.6 Nm) self-<br>securing |  |
| Protection                             | IP66K, IP67 inserted and tightened (EN 60529)                         |  |