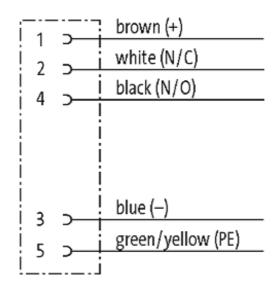

## M12 female receptacle B-cod. front mount

wires PP 5x0.34 1m

Flange M12 female B-coded, 5-pole Front mounting with multi-strand wire

Further cable lengths on request. Plastic housings with good resistance against chemicals and oils. The resistance to aggressive media should be individually tested for your application. Further details on request.

# Female

Product may differ from Image

| Form                                   |                                                                       |  |
|----------------------------------------|-----------------------------------------------------------------------|--|
| Form                                   | 14161                                                                 |  |
| Cables                                 |                                                                       |  |
| Cable number                           | 975                                                                   |  |
| No./diameter of wires                  | $5 \times 0.34 \text{ mm}^2$                                          |  |
| re isolation PP (br, wh, bl, bk, gnye) |                                                                       |  |
| hore hardness outer jacket 70 ± 5D     |                                                                       |  |
| Outer Ø                                | rØ approx. 1.25 mm                                                    |  |
| Bend radius (fixed)                    | dius (fixed) 5 × outer Ø                                              |  |
| Bend radius (moving)                   | 10 × outer Ø                                                          |  |
| Temperature range (fixed)              | -40+80 °C                                                             |  |
| Temperature range (mobile)             | -25+80 °C                                                             |  |
| General data                           |                                                                       |  |
| Temperature range                      | -25+85 °C                                                             |  |
| Technical Data                         |                                                                       |  |
| Operating voltage                      | 125 V AC/DC                                                           |  |
| Operating current per contact          | max. 4 A                                                              |  |
| Locking of ports                       | Screw thread M12 × 1 mm (recommended torque 0.6 Nm) self-<br>securing |  |
| Protection                             | IP66K, IP67 inserted and tightened (EN 60529)                         |  |