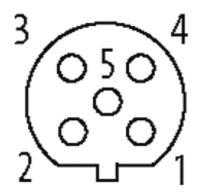

## M12 female receptacle B-cod. front mount

wires PP 5x0.34 1m

Flange M12 female B-coded, 5-pole Front mounting with multi-strand wire

Further cable lengths on request. Plastic housings with good resistance against chemicals and oils. The resistance to aggressive media should be individually tested for your application. Further details on request.

# Female

Product may differ from Image

| Form                                   |                                                                       |  |
|----------------------------------------|-----------------------------------------------------------------------|--|
| Form                                   | 14161                                                                 |  |
| Cables                                 |                                                                       |  |
| Cable number                           | 975                                                                   |  |
| No./diameter of wires                  | $5 \times 0.34 \text{ mm}^2$                                          |  |
| re isolation PP (br, wh, bl, bk, gnye) |                                                                       |  |
| hore hardness outer jacket 70 ± 5D     |                                                                       |  |
| Outer Ø                                | rØ approx. 1.25 mm                                                    |  |
| Bend radius (fixed)                    | dius (fixed) 5 × outer Ø                                              |  |
| Bend radius (moving)                   | 10 × outer Ø                                                          |  |
| Temperature range (fixed)              | -40+80 °C                                                             |  |
| Temperature range (mobile)             | -25+80 °C                                                             |  |
| General data                           |                                                                       |  |
| Temperature range                      | -25+85 °C                                                             |  |
| Technical Data                         |                                                                       |  |
| Operating voltage                      | 125 V AC/DC                                                           |  |
| Operating current per contact          | max. 4 A                                                              |  |
| Locking of ports                       | Screw thread M12 × 1 mm (recommended torque 0.6 Nm) self-<br>securing |  |
| Protection                             | IP66K, IP67 inserted and tightened (EN 60529)                         |  |