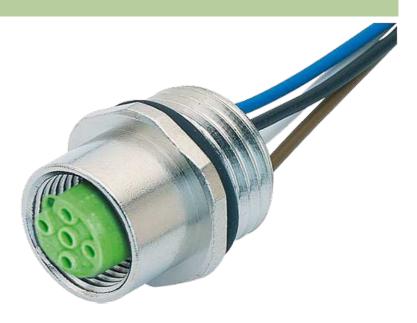

## M12 female receptacle B-cod. front mount

wires PP 5x0.34 1m

Flange M12 female B-coded, 5-pole Front mounting with multi-strand wire

Further cable lengths on request. Plastic housings with good resistance against chemicals and oils. The resistance to aggressive media should be individually tested for your application. Further details on request.

# Female

Product may differ from Image

| Form                                   |                                                                       |  |
|----------------------------------------|-----------------------------------------------------------------------|--|
| Form                                   | 14161                                                                 |  |
| Cables                                 |                                                                       |  |
| Cable number                           | 975                                                                   |  |
| No./diameter of wires                  | $5 \times 0.34 \text{ mm}^2$                                          |  |
| re isolation PP (br, wh, bl, bk, gnye) |                                                                       |  |
| hore hardness outer jacket 70 ± 5D     |                                                                       |  |
| Outer Ø                                | rØ approx. 1.25 mm                                                    |  |
| Bend radius (fixed)                    | dius (fixed) 5 × outer Ø                                              |  |
| Bend radius (moving)                   | 10 × outer Ø                                                          |  |
| Temperature range (fixed)              | -40+80 °C                                                             |  |
| Temperature range (mobile)             | -25+80 °C                                                             |  |
| General data                           |                                                                       |  |
| Temperature range                      | -25+85 °C                                                             |  |
| Technical Data                         |                                                                       |  |
| Operating voltage                      | 125 V AC/DC                                                           |  |
| Operating current per contact          | max. 4 A                                                              |  |
| Locking of ports                       | Screw thread M12 × 1 mm (recommended torque 0.6 Nm) self-<br>securing |  |
| Protection                             | IP66K, IP67 inserted and tightened (EN 60529)                         |  |