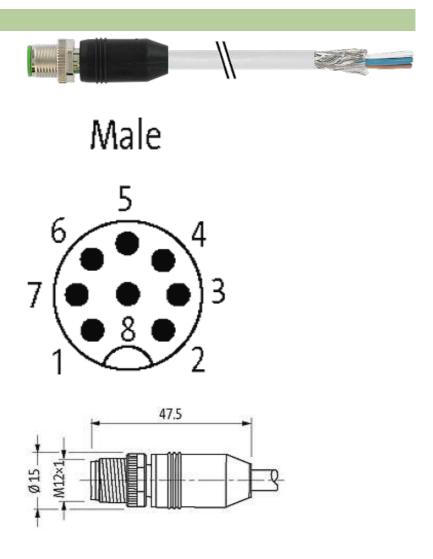

## M12 male 0° shield with cable

PUR 8x0.25 shielded gy 0,3m

M12 Male straight 8-pole, shielded

Plastic housings with good resistance against chemicals and oils. The resistance to aggressive media should be individually tested for your application. Further details on request. Further cable lengths on request.

### Illustration

stay connected

Product may differ from Image