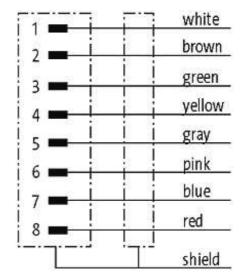

## **Approvals**

\* only for products with UL/CSA approvaled cable

| Form                        |                                       |
|-----------------------------|---------------------------------------|
| Form                        | 17081                                 |
| Cables                      |                                       |
| Cable number                | 291                                   |
| No./diameter of wires       | 8 × 0.25 mm <sup>2</sup>              |
| Wire isolation              | PP (wh, br, gn, ye, gr, pk, bl, rd)   |
| C-track properties          | 5 Mio.                                |
| Torsion                     | 2 Mio. ± 30 °/m                       |
| Jacket Color                | gray                                  |
| Shore hardness outer jacket | 90 ± 5A                               |
| Material (jacket)           | PUR (UL/CSA)                          |
| Outer Ø                     | approx. 7.0 mm                        |
| Bend radius (fixed)         | 5 × outer Ø                           |
| Bend radius (moving)        | 10 × outer Ø                          |
| Temperature range (fixed)   | -40+80 °C                             |
| Temperature range (mobile)  | -25+80 °C                             |
| Shielded                    | yes                                   |
| General data                |                                       |
| Temperature range           | -25+85 °C, depending on cable quality |
| Technical Data              |                                       |