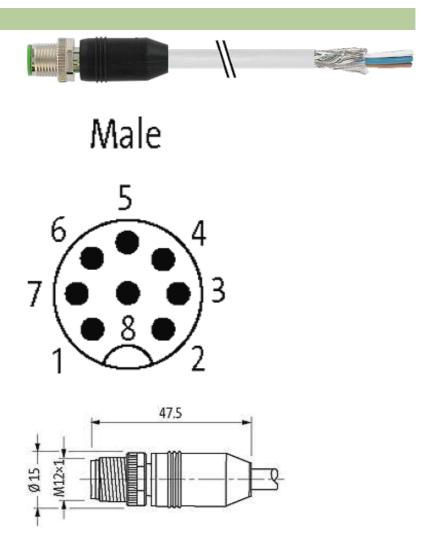

# M12 male 0° shielded with cable

PUR 8x0.25 shielded gy UL/CSA+drag chain 0,8m

M12 Male straight 8-pole, shielded

Plastic housings with good resistance against chemicals and oils. The resistance to aggressive media should be individually tested for your application. Further details on request. Further cable lengths on request.

### Illustration

stay connected

Product may differ from Image