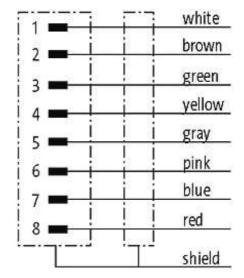

## **Approvals**

\* only for products with UL/CSA approvaled cable

| Form                        |                                       |
|-----------------------------|---------------------------------------|
| Form                        | 17081                                 |
| Cables                      |                                       |
| Cable number                | 291                                   |
| No./diameter of wires       | 8 × 0.25 mm <sup>2</sup>              |
| Wire isolation              | PP (wh, br, gn, ye, gr, pk, bl, rd)   |
| C-track properties          | 5 Mio.                                |
| Torsion                     | 2 Mio. ± 30 °/m                       |
| Jacket Color                | gray                                  |
| Shore hardness outer jacket | 90 ± 5A                               |
| Material (jacket)           | PUR (UL/CSA)                          |
| Outer Ø                     | approx. 7.0 mm                        |
| Bend radius (fixed)         | 5 × outer Ø                           |
| Bend radius (moving)        | 10 × outer Ø                          |
| Temperature range (fixed)   | -40+80 °C                             |
| Temperature range (mobile)  | -25+80 °C                             |
| Shielded                    | yes                                   |
| General data                |                                       |
| Temperature range           | -25+85 °C, depending on cable quality |
| Technical Data              |                                       |