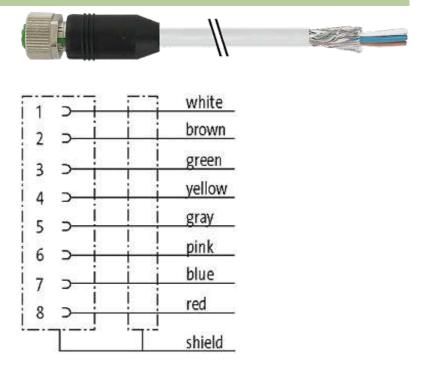

## M12 FEMALE 0° SHIELDED

PUR 8x0,25 shielded GRAY, 1.5m

M12 Female straight 8-pole, shielded

Plastic housings with good resistance against chemicals and oils. The resistance to aggressive media should be individually tested for your application. Further details on request. Further cable lengths on request.

#### Illustration

stay connected