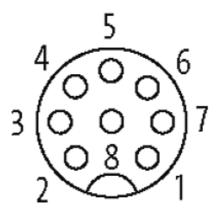

## M12 FEMALE 0° SHIELDED

PUR 8x0,25 shielded GRAY, 1.5m

M12 Female straight 8-pole, shielded

Plastic housings with good resistance against chemicals and oils. The resistance to aggressive media should be individually tested for your application. Further details on request. Further cable lengths on request.

#### Illustration

stay connected

# **Female**

Product may differ from Image