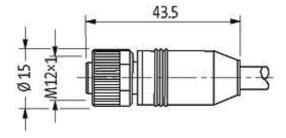

## M12 FEMALE 0° SHIELDED

PUR 8x0,25 shielded GRAY, 1.5m

M12 Female straight 8-pole, shielded

Plastic housings with good resistance against chemicals and oils. The resistance to aggressive media should be individually tested for your application. Further details on request. Further cable lengths on request.

#### Illustration

stay connected

# **Female**

Product may differ from Image