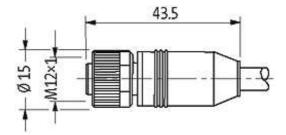

### M12 FEMALE 0° SHIELDED

PUR 8x0,25 shielded GRAY, 10m

M12 Female straight 8-pole, shielded

Plastic housings with good resistance against chemicals and oils. The resistance to aggressive media should be individually tested for your application. Further details on request. Further cable lengths on request.

#### Illustration

stay connected

# **Female**

Product may differ from Image