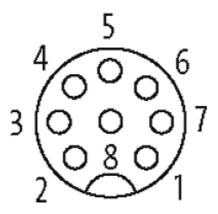

### M12 FEMALE 0° SHIELDED

PUR 8x0,25 shielded GRAY, 10m

M12 Female straight 8-pole, shielded

Plastic housings with good resistance against chemicals and oils. The resistance to aggressive media should be individually tested for your application. Further details on request. Further cable lengths on request.

#### Illustration

stay connected

# **Female**

Product may differ from Image