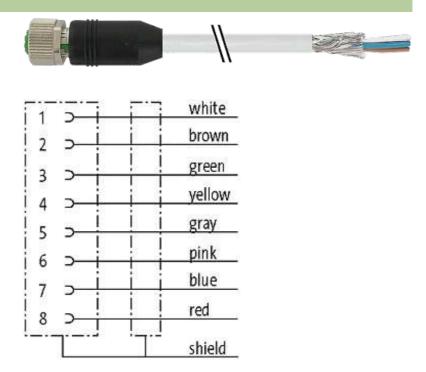

### M12 FEMALE 0° SHIELDED

PUR 8x0,25 shielded GRAY, 10m

M12 Female straight 8-pole, shielded

Plastic housings with good resistance against chemicals and oils. The resistance to aggressive media should be individually tested for your application. Further details on request. Further cable lengths on request.

#### Illustration

stay connected

# **Female**

Product may differ from Image