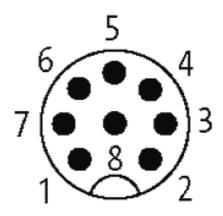

### M12 MALE FLANGE PLUG A CODED FRONT MOUNT

PVC-wires 8x0,25 0.5m

Flange M12 male 8-pole Front mounting with multi-strand wire

#### Product may differ from Image

| Form                          |                                                                   |  |
|-------------------------------|-------------------------------------------------------------------|--|
| Form                          | 17161                                                             |  |
| Cables                        |                                                                   |  |
| Cable number                  | 903                                                               |  |
| No./diameter of wires         | 8 × 0.25 mm <sup>2</sup>                                          |  |
| Wire isolation                | PVC (bl, wh, gn, ye, gr, pk, rd, br)                              |  |
| Shore hardness outer jacket   | 90 ± 3A                                                           |  |
| Outer Ø                       | approx. 1.25 mm                                                   |  |
| Bend radius (fixed)           | 12 × outer Ø                                                      |  |
| Bend radius (moving)          | 15 × outer Ø                                                      |  |
| Temperature range (fixed)     | -40+70 °C                                                         |  |
| Temperature range (mobile)    | -5+70 °C                                                          |  |
| General data                  |                                                                   |  |
| Temperature range             | -25+85 °C                                                         |  |
| Technical Data                |                                                                   |  |
| Operating voltage             | max. 60 V AC/DC                                                   |  |
| Operating current per contact | max. 2 A                                                          |  |
| Locking of ports              | Screw thread M12 × 1 mm (recommended torque 0.6 Nm) self-securing |  |
| Protection                    | IP66K, IP67 inserted and tightened (EN 60529)                     |  |