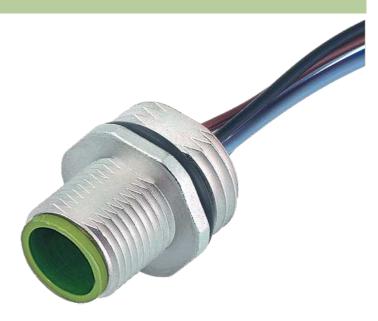

### M12 MALE FLANGE PLUG A CODED FRONT MOUNT

PVC-wires 8x0,25 0.5m

Flange M12 male 8-pole Front mounting with multi-strand wire

#### Illustration

stay connected

#### Product may differ from Image

| Form                          |                                                                   |  |
|-------------------------------|-------------------------------------------------------------------|--|
| Form                          | 17161                                                             |  |
| Cables                        |                                                                   |  |
| Cable number                  | 903                                                               |  |
| No./diameter of wires         | 8 × 0.25 mm <sup>2</sup>                                          |  |
| Wire isolation                | PVC (bl, wh, gn, ye, gr, pk, rd, br)                              |  |
| Shore hardness outer jacket   | 90 ± 3A                                                           |  |
| Outer Ø                       | approx. 1.25 mm                                                   |  |
| Bend radius (fixed)           | 12 × outer Ø                                                      |  |
| Bend radius (moving)          | 15 × outer Ø                                                      |  |
| Temperature range (fixed)     | -40+70 °C                                                         |  |
| Temperature range (mobile)    | -5+70 °C                                                          |  |
| General data                  |                                                                   |  |
| Temperature range             | -25+85 °C                                                         |  |
| Technical Data                |                                                                   |  |
| Operating voltage             | max. 60 V AC/DC                                                   |  |
| Operating current per contact | max. 2 A                                                          |  |
| Locking of ports              | Screw thread M12 × 1 mm (recommended torque 0.6 Nm) self-securing |  |
| Protection                    | IP66K, IP67 inserted and tightened (EN 60529)                     |  |