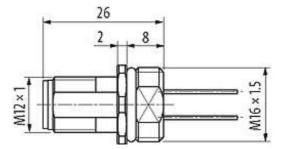

### M12 MALE FLANGE PLUG A CODED FRONT MOUNT

PVC-wires 8x0,25 0.5m

Flange M12 male 8-pole Front mounting with multi-strand wire

#### Product may differ from Image

| Form                          |                                                                   |  |
|-------------------------------|-------------------------------------------------------------------|--|
| Form                          | 17161                                                             |  |
| Cables                        |                                                                   |  |
| Cable number                  | 903                                                               |  |
| No./diameter of wires         | 8 × 0.25 mm <sup>2</sup>                                          |  |
| Wire isolation                | PVC (bl, wh, gn, ye, gr, pk, rd, br)                              |  |
| Shore hardness outer jacket   | 90 ± 3A                                                           |  |
| Outer Ø                       | approx. 1.25 mm                                                   |  |
| Bend radius (fixed)           | 12 × outer Ø                                                      |  |
| Bend radius (moving)          | 15 × outer Ø                                                      |  |
| Temperature range (fixed)     | -40+70 °C                                                         |  |
| Temperature range (mobile)    | -5+70 °C                                                          |  |
| General data                  |                                                                   |  |
| Temperature range             | -25+85 °C                                                         |  |
| Technical Data                |                                                                   |  |
| Operating voltage             | max. 60 V AC/DC                                                   |  |
| Operating current per contact | max. 2 A                                                          |  |
| Locking of ports              | Screw thread M12 × 1 mm (recommended torque 0.6 Nm) self-securing |  |
| Protection                    | IP66K, IP67 inserted and tightened (EN 60529)                     |  |