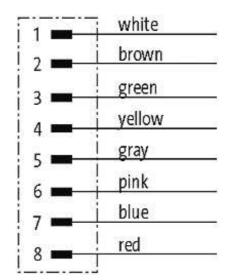

#### Product may differ from Image

| Form                          |                                                                   |  |
|-------------------------------|-------------------------------------------------------------------|--|
| Form                          | 17161                                                             |  |
| Cables                        |                                                                   |  |
| Cable number                  | 903                                                               |  |
| No./diameter of wires         | 8 × 0.25 mm <sup>2</sup>                                          |  |
| Wire isolation                | PVC (bl, wh, gn, ye, gr, pk, rd, br)                              |  |
| Shore hardness outer jacket   | 90 ± 3A                                                           |  |
| Outer Ø                       | approx. 1.25 mm                                                   |  |
| Bend radius (fixed)           | 12 × outer Ø                                                      |  |
| Bend radius (moving)          | 15 × outer Ø                                                      |  |
| Temperature range (fixed)     | -40+70 °C                                                         |  |
| Temperature range (mobile)    | -5+70 °C                                                          |  |
| General data                  |                                                                   |  |
| Temperature range             | -25+85 °C                                                         |  |
| Technical Data                |                                                                   |  |
| Operating voltage             | max. 60 V AC/DC                                                   |  |
| Operating current per contact | max. 2 A                                                          |  |
| Locking of ports              | Screw thread M12 × 1 mm (recommended torque 0.6 Nm) self-securing |  |
| Protection                    | IP66K, IP67 inserted and tightened (EN 60529)                     |  |