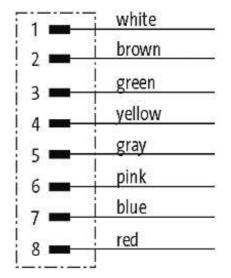

#### Product may differ from Image

| Form                          |                                                                   |  |
|-------------------------------|-------------------------------------------------------------------|--|
| Form                          | 17161                                                             |  |
| Cables                        |                                                                   |  |
| Cable number                  | 903                                                               |  |
| No./diameter of wires         | $8 \times 0.25 \text{ mm}^2$                                      |  |
| Wire isolation                | PVC (bl, wh, gn, ye, gr, pk, rd, br)                              |  |
| Shore hardness outer jacket   | 90 ± 3A                                                           |  |
| Outer Ø                       | approx. 1.25 mm                                                   |  |
| Bend radius (fixed)           | 12 × outer Ø                                                      |  |
| Bend radius (moving)          | 15 × outer Ø                                                      |  |
| Temperature range (fixed)     | -40+70 °C                                                         |  |
| Temperature range (mobile)    | -5+70 °C                                                          |  |
| General data                  |                                                                   |  |
| Temperature range             | -25+85 °C                                                         |  |
| Technical Data                |                                                                   |  |
| Operating voltage             | max. 60 V AC/DC                                                   |  |
| Operating current per contact | max. 2 A                                                          |  |
| Locking of ports              | Screw thread M12 × 1 mm (recommended torque 0.6 Nm) self-securing |  |
| Protection                    | IP66K, IP67 inserted and tightened (EN 60529)                     |  |
|                               |                                                                   |  |