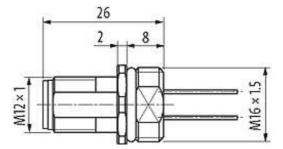

#### Product may differ from Image

| Form                          |                                                                   |  |
|-------------------------------|-------------------------------------------------------------------|--|
| Form                          | 17161                                                             |  |
| Cables                        |                                                                   |  |
| Cable number                  | 903                                                               |  |
| No./diameter of wires         | $8 \times 0.25 \text{ mm}^2$                                      |  |
| Wire isolation                | PVC (bl, wh, gn, ye, gr, pk, rd, br)                              |  |
| Shore hardness outer jacket   | 90 ± 3A                                                           |  |
| Outer Ø                       | approx. 1.25 mm                                                   |  |
| Bend radius (fixed)           | 12 × outer Ø                                                      |  |
| Bend radius (moving)          | 15 × outer Ø                                                      |  |
| Temperature range (fixed)     | -40+70 °C                                                         |  |
| Temperature range (mobile)    | -5+70 °C                                                          |  |
| General data                  |                                                                   |  |
| Temperature range             | -25+85 °C                                                         |  |
| Technical Data                |                                                                   |  |
| Operating voltage             | max. 60 V AC/DC                                                   |  |
| Operating current per contact | max. 2 A                                                          |  |
| Locking of ports              | Screw thread M12 × 1 mm (recommended torque 0.6 Nm) self-securing |  |
| Protection                    | IP66K, IP67 inserted and tightened (EN 60529)                     |  |
|                               |                                                                   |  |