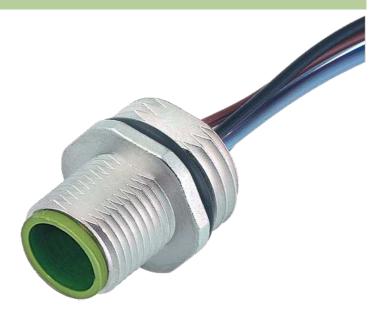

### M12 MALE FLANGE PLUG A CODED FRONT MOUNT

PVC-wires 8x0,25 1m

Flange M12 male 8-pole Front mounting with multi-strand wire

#### Illustration

stay connected

# Male

#### Product may differ from Image

| Form                          |                                                                   |  |
|-------------------------------|-------------------------------------------------------------------|--|
| Form                          | 17161                                                             |  |
| Cables                        |                                                                   |  |
| Cable number                  | 903                                                               |  |
| No./diameter of wires         | $8 \times 0.25 \text{ mm}^2$                                      |  |
| Wire isolation                | PVC (bl, wh, gn, ye, gr, pk, rd, br)                              |  |
| Shore hardness outer jacket   | 90 ± 3A                                                           |  |
| Outer Ø                       | approx. 1.25 mm                                                   |  |
| Bend radius (fixed)           | 12 × outer Ø                                                      |  |
| Bend radius (moving)          | 15 × outer Ø                                                      |  |
| Temperature range (fixed)     | -40+70 °C                                                         |  |
| Temperature range (mobile)    | -5+70 °C                                                          |  |
| General data                  |                                                                   |  |
| Temperature range             | -25+85 °C                                                         |  |
| Technical Data                |                                                                   |  |
| Operating voltage             | max. 60 V AC/DC                                                   |  |
| Operating current per contact | max. 2 A                                                          |  |
| Locking of ports              | Screw thread M12 × 1 mm (recommended torque 0.6 Nm) self-securing |  |
| Protection                    | IP66K, IP67 inserted and tightened (EN 60529)                     |  |
|                               |                                                                   |  |