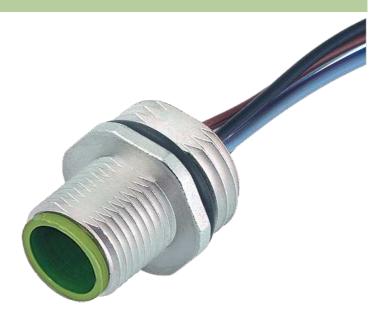

## M12 male receptacle A-cod. front mount incl. nut

wires 8x0.25 0,2m

Flange M12 male 8-pole Front mounting Mounting nut with multi-strand wire

#### Product may differ from Image

| Form                          |                                                                          |
|-------------------------------|--------------------------------------------------------------------------|
| Form                          | 17162                                                                    |
| Cables                        |                                                                          |
| Cable number                  | 973                                                                      |
| No./diameter of wires         | 8 × 0.25 mm <sup>2</sup>                                                 |
| Wire isolation                | PP (wh, br, gn, ye, gr, pk, bl, rd)                                      |
| C-track properties            | 2 Mio.                                                                   |
| Shore hardness outer jacket   | 75 ± 5A                                                                  |
| Outer Ø                       | approx. 1.25 mm                                                          |
| Bend radius (fixed)           | 10 × outer Ø                                                             |
| Bend radius (moving)          | 15 × outer Ø                                                             |
| Temperature range (fixed)     | -40+80 °C                                                                |
| Temperature range (mobile)    | -20+80 °C                                                                |
| Technical Data                |                                                                          |
| Operating voltage             | max. 60 V AC/DC                                                          |
| Operating current per contact | max. 2 A                                                                 |
| Locking of ports              | Screw thread M12 $\times$ 1 mm (recommended torque 0.6 Nm) self-securing |
| Protection                    | IP66K, IP67 inserted and tightened (EN 60529)                            |
| Commercial data               |                                                                          |