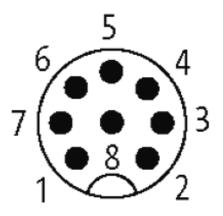

### Illustration

| 1     | white  |
|-------|--------|
| 2 ==  | brown  |
| 3     | green  |
| 1 4   | yellow |
| 5 💻   | gray   |
| i 6 🚃 | pink   |
| 7     | blue   |
| 8     | red    |

stay connected