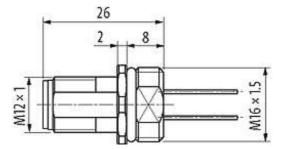

## M12 male receptacle A-cod. front mount incl. nut

wires 8x0.25 0,2m

Flange M12 male 8-pole Front mounting Mounting nut with multi-strand wire

#### Product may differ from Image

| Form                          |                                                                          |
|-------------------------------|--------------------------------------------------------------------------|
| Form                          | 17162                                                                    |
| Cables                        |                                                                          |
| Cable number                  | 973                                                                      |
| No./diameter of wires         | 8 × 0.25 mm <sup>2</sup>                                                 |
| Wire isolation                | PP (wh, br, gn, ye, gr, pk, bl, rd)                                      |
| C-track properties            | 2 Mio.                                                                   |
| Shore hardness outer jacket   | 75 ± 5A                                                                  |
| Outer Ø                       | approx. 1.25 mm                                                          |
| Bend radius (fixed)           | 10 × outer Ø                                                             |
| Bend radius (moving)          | 15 × outer Ø                                                             |
| Temperature range (fixed)     | -40+80 °C                                                                |
| Temperature range (mobile)    | -20+80 °C                                                                |
| Technical Data                |                                                                          |
| Operating voltage             | max. 60 V AC/DC                                                          |
| Operating current per contact | max. 2 A                                                                 |
| Locking of ports              | Screw thread M12 $\times$ 1 mm (recommended torque 0.6 Nm) self-securing |
| Protection                    | IP66K, IP67 inserted and tightened (EN 60529)                            |
| Commercial data               |                                                                          |