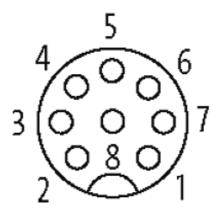

#### Illustration

| 1 3 | white  |
|-----|--------|
| 2 = | brown  |
| 3 = | green  |
| 4 = | yellow |
| 5 = | gray   |
| 6 = | pink   |
| 7 - | blue   |
| 8 = | red    |

stay connected