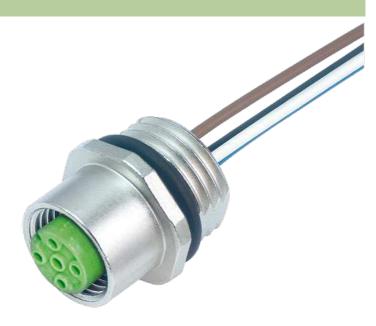

### M12 FEMALE FLANGE PLUG A CODED FRONT MOUNT

PP-wires 8x0,25 0.5m

Flange M12 female 8-pole Front mounting with multi-strand wire

#### Illustration

| 1 3 | white  |
|-----|--------|
| 2 = | brown  |
| 3 = | green  |
| 4 = | yellow |
| 5 = | gray   |
| 6 = | pink   |
| 7 - | blue   |
| 8 = | red    |

stay connected