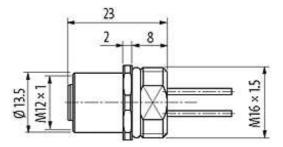

# Female

Product may differ from Image

| Form                          |                                                                          |
|-------------------------------|--------------------------------------------------------------------------|
| Form                          | 17181                                                                    |
| Cables                        |                                                                          |
| Cable number                  | 973                                                                      |
| No./diameter of wires         | $8 \times 0.25 \text{ mm}^2$                                             |
| Wire isolation                | PP (wh, br, gn, ye, gr, pk, bl, rd)                                      |
| C-track properties            | 2 Mio.                                                                   |
| Shore hardness outer jacket   | 75 ± 5A                                                                  |
| Outer Ø                       | approx. 1.25 mm                                                          |
| Bend radius (fixed)           | 10 × outer Ø                                                             |
| Bend radius (moving)          | 15 × outer Ø                                                             |
| Temperature range (fixed)     | -40+80 °C                                                                |
| Temperature range (mobile)    | -20+80 °C                                                                |
| General data                  |                                                                          |
| Temperature range             | -25+85 °C                                                                |
| Technical Data                |                                                                          |
| Operating voltage             | max. 60 V AC/DC                                                          |
| Operating current per contact | max. 2 A                                                                 |
| Locking of ports              | Screw thread M12 $\times$ 1 mm (recommended torque 0.6 Nm) self-securing |