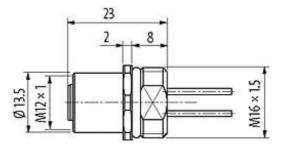

# Female

Product may differ from Image

| Form                          |                                                                          |
|-------------------------------|--------------------------------------------------------------------------|
| Form                          | 17182                                                                    |
| Cables                        |                                                                          |
| Cable number                  | 973                                                                      |
| No./diameter of wires         | 8 × 0.25 mm <sup>2</sup>                                                 |
| Wire isolation                | PP (wh, br, gn, ye, gr, pk, bl, rd)                                      |
| C-track properties            | 2 Mio.                                                                   |
| Shore hardness outer jacket   | 75 ± 5A                                                                  |
| Outer Ø                       | approx. 1.25 mm                                                          |
| Bend radius (fixed)           | 10 × outer Ø                                                             |
| Bend radius (moving)          | 15 × outer Ø                                                             |
| Temperature range (fixed)     | -40+80 °C                                                                |
| Temperature range (mobile)    | -20+80 °C                                                                |
| Technical Data                |                                                                          |
| Operating voltage             | max. 60 V AC/DC                                                          |
| Operating current per contact | max. 2 A                                                                 |
| Locking of ports              | Screw thread M12 $\times$ 1 mm (recommended torque 0.6 Nm) self-securing |
| Protection                    | IP66K, IP67 inserted and tightened (EN 60529)                            |
| Commercial data               |                                                                          |