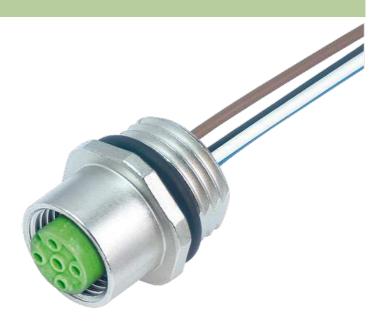

## M12 female receptacle A-cod. front mount incl. nut

wires 8x0.25 1m

Flange M12 female 8-pole Front mounting Mounting nut with multi-strand wire

# Female

Product may differ from Image

| Form                          |                                                                          |
|-------------------------------|--------------------------------------------------------------------------|
| Form                          | 17182                                                                    |
| Cables                        |                                                                          |
| Cable number                  | 973                                                                      |
| No./diameter of wires         | 8 × 0.25 mm <sup>2</sup>                                                 |
| Wire isolation                | PP (wh, br, gn, ye, gr, pk, bl, rd)                                      |
| C-track properties            | 2 Mio.                                                                   |
| Shore hardness outer jacket   | 75 ± 5A                                                                  |
| Outer Ø                       | approx. 1.25 mm                                                          |
| Bend radius (fixed)           | 10 × outer Ø                                                             |
| Bend radius (moving)          | 15 × outer Ø                                                             |
| Temperature range (fixed)     | -40+80 °C                                                                |
| Temperature range (mobile)    | -20+80 °C                                                                |
| Technical Data                |                                                                          |
| Operating voltage             | max. 60 V AC/DC                                                          |
| Operating current per contact | max. 2 A                                                                 |
| Locking of ports              | Screw thread M12 $\times$ 1 mm (recommended torque 0.6 Nm) self-securing |
| Protection                    | IP66K, IP67 inserted and tightened (EN 60529)                            |
| Commercial data               |                                                                          |