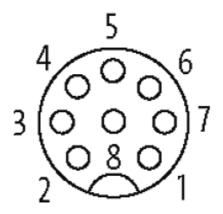

#### Illustration

| <br>1 | <br>i    | white  |
|-------|----------|--------|
| 2     | <u></u>  | brown  |
| 3     | <u> </u> | green  |
| 4     | _        | yellow |
| 5     |          | gray   |
| 6     | <u></u>  | pink   |
| 7     |          | blue   |
| 8     | -<br>-   | red    |