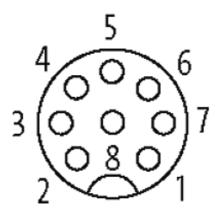

## **Female**

Product may differ from Image

| Form                          |                                                                   |
|-------------------------------|-------------------------------------------------------------------|
| Form                          | 17185                                                             |
| Cables                        |                                                                   |
| Cable number                  | 973                                                               |
| No./diameter of wires         | 8 × 0.25 mm <sup>2</sup>                                          |
| Wire isolation                | PP (wh, br, gn, ye, gr, pk, bl, rd)                               |
| C-track properties            | 2 Mio.                                                            |
| Shore hardness outer jacket   | 75 ± 5A                                                           |
| Outer Ø                       | approx. 1.25 mm                                                   |
| Bend radius (fixed)           | 10 × outer Ø                                                      |
| Bend radius (moving)          | 15 × outer Ø                                                      |
| Temperature range (fixed)     | -40+80 °C                                                         |
| Temperature range (mobile)    | -20+80 °C                                                         |
| General data                  |                                                                   |
| Temperature range             | -25+85 °C                                                         |
| Technical Data                |                                                                   |
| Operating voltage             | max. 30 V AC/DC                                                   |
| Operating current per contact | max. 2 A                                                          |
| Locking of ports              | Screw thread M12 × 1 mm (recommended torque 0.6 Nm) self-securing |