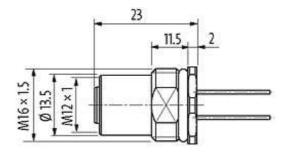

## **Female**

Product may differ from Image

| Form                          |                                                                   |
|-------------------------------|-------------------------------------------------------------------|
| Form                          | 17185                                                             |
| Cables                        |                                                                   |
| Cable number                  | 973                                                               |
| No./diameter of wires         | 8 × 0.25 mm <sup>2</sup>                                          |
| Wire isolation                | PP (wh, br, gn, ye, gr, pk, bl, rd)                               |
| C-track properties            | 2 Mio.                                                            |
| Shore hardness outer jacket   | 75 ± 5A                                                           |
| Outer Ø                       | approx. 1.25 mm                                                   |
| Bend radius (fixed)           | 10 × outer Ø                                                      |
| Bend radius (moving)          | 15 × outer Ø                                                      |
| Temperature range (fixed)     | -40+80 °C                                                         |
| Temperature range (mobile)    | -20+80 °C                                                         |
| General data                  |                                                                   |
| Temperature range             | -25+85 °C                                                         |
| Technical Data                |                                                                   |
| Operating voltage             | max. 30 V AC/DC                                                   |
| Operating current per contact | max. 2 A                                                          |
| Locking of ports              | Screw thread M12 × 1 mm (recommended torque 0.6 Nm) self-securing |

| stay connecte | ₽d |
|---------------|----|
|---------------|----|

| Protection             | IP66K, IP67 inserted and tightened (EN 60529) |  |
|------------------------|-----------------------------------------------|--|
| Material               | CuZn, nickel plated                           |  |
| Commercial data        |                                               |  |
| country of origin      | DE                                            |  |
| customs tariff number  | 85444290                                      |  |
| minimum order quantity | 1                                             |  |