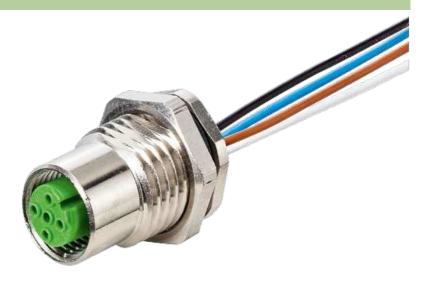

## M12 FEMALE FLANGE PLUG A CODED REAR MOUNT

PP-wires 8x0,25 1.0m

Flange M12 female 8-pole Rear mounting Mounting nut with multi-strand wire

## **Female**

Product may differ from Image

| Form                          |                                                                   |
|-------------------------------|-------------------------------------------------------------------|
| Form                          | 17185                                                             |
| Cables                        |                                                                   |
| Cable number                  | 973                                                               |
| No./diameter of wires         | 8 × 0.25 mm <sup>2</sup>                                          |
| Wire isolation                | PP (wh, br, gn, ye, gr, pk, bl, rd)                               |
| C-track properties            | 2 Mio.                                                            |
| Shore hardness outer jacket   | 75 ± 5A                                                           |
| Outer Ø                       | approx. 1.25 mm                                                   |
| Bend radius (fixed)           | 10 × outer Ø                                                      |
| Bend radius (moving)          | 15 × outer Ø                                                      |
| Temperature range (fixed)     | -40+80 °C                                                         |
| Temperature range (mobile)    | -20+80 °C                                                         |
| General data                  |                                                                   |
| Temperature range             | -25+85 °C                                                         |
| Technical Data                |                                                                   |
| Operating voltage             | max. 30 V AC/DC                                                   |
| Operating current per contact | max. 2 A                                                          |
| Locking of ports              | Screw thread M12 × 1 mm (recommended torque 0.6 Nm) self-securing |