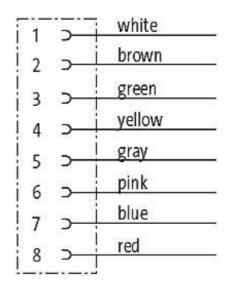

## **Female**

Product may differ from Image

| Form                          |                                                                   |
|-------------------------------|-------------------------------------------------------------------|
| Form                          | 17185                                                             |
| Cables                        |                                                                   |
| Cable number                  | 973                                                               |
| No./diameter of wires         | 8 × 0.25 mm <sup>2</sup>                                          |
| Wire isolation                | PP (wh, br, gn, ye, gr, pk, bl, rd)                               |
| C-track properties            | 2 Mio.                                                            |
| Shore hardness outer jacket   | 75 ± 5A                                                           |
| Outer Ø                       | approx. 1.25 mm                                                   |
| Bend radius (fixed)           | 10 × outer Ø                                                      |
| Bend radius (moving)          | 15 × outer Ø                                                      |
| Temperature range (fixed)     | -40+80 °C                                                         |
| Temperature range (mobile)    | -20+80 °C                                                         |
| General data                  |                                                                   |
| Temperature range             | -25+85 °C                                                         |
| Technical Data                |                                                                   |
| Operating voltage             | max. 30 V AC/DC                                                   |
| Operating current per contact | max. 2 A                                                          |
| Locking of ports              | Screw thread M12 × 1 mm (recommended torque 0.6 Nm) self-securing |