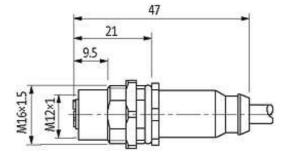

## M12 female receptacle rear mount with cable

PUR 8x0.25 gy drag chain 1m

Flange M12 female 8-pole Rear mounting Mounting nut With open ended wires

Further cable lengths on request. The resistance to aggressive media should be individually tested for your application. Further details on request.

## Female

stay connected

Product may differ from Image

| Form                          |                                                                          |
|-------------------------------|--------------------------------------------------------------------------|
| Form                          | 17197                                                                    |
| Cables                        |                                                                          |
| Cable number                  | 292                                                                      |
| No./diameter of wires         | 8 × 0.25 mm <sup>2</sup>                                                 |
| Wire isolation                | PP (wh, br, gn, ye, gr, pk, bl, rd)                                      |
| C-track properties            | 2 Mio.                                                                   |
| Jacket Color                  | gray                                                                     |
| Shore hardness outer jacket   | 85 ± 5A                                                                  |
| Material (jacket)             | PUR                                                                      |
| Outer Ø                       | approx. 6.0 mm                                                           |
| Bend radius (fixed)           | 10 × outer Ø                                                             |
| Bend radius (moving)          | 15 × outer Ø                                                             |
| Temperature range (fixed)     | -40+80 °C                                                                |
| Temperature range (mobile)    | -20+80 °C                                                                |
| Technical Data                |                                                                          |
| Operating voltage             | max. 30 V AC/DC                                                          |
| Operating current per contact | max. 2 A                                                                 |
| Locking of ports              | Screw thread M12 $\times$ 1 mm (recommended torque 0.6 Nm) self-securing |
| Protection                    | IP66K, IP67 inserted and tightened (EN 60529)                            |
| Commercial data               |                                                                          |
| country of origin             | DE                                                                       |
| customs tariff number         | 85444290                                                                 |
| minimum order quantity        | 1                                                                        |