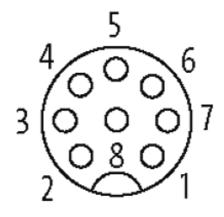

## M12 female receptacle rear mount with cable

PUR 8x0.25 gy drag chain 1m

Flange M12 female 8-pole Rear mounting Mounting nut With open ended wires

Further cable lengths on request. The resistance to aggressive media should be individually tested for your application. Further details on request.

## Female

stay connected

Product may differ from Image

| Form                          |                                                                          |
|-------------------------------|--------------------------------------------------------------------------|
| Form                          | 17197                                                                    |
| Cables                        |                                                                          |
| Cable number                  | 292                                                                      |
| No./diameter of wires         | 8 × 0.25 mm <sup>2</sup>                                                 |
| Wire isolation                | PP (wh, br, gn, ye, gr, pk, bl, rd)                                      |
| C-track properties            | 2 Mio.                                                                   |
| Jacket Color                  | gray                                                                     |
| Shore hardness outer jacket   | 85 ± 5A                                                                  |
| Material (jacket)             | PUR                                                                      |
| Outer Ø                       | approx. 6.0 mm                                                           |
| Bend radius (fixed)           | 10 × outer Ø                                                             |
| Bend radius (moving)          | 15 × outer Ø                                                             |
| Temperature range (fixed)     | -40+80 °C                                                                |
| Temperature range (mobile)    | -20+80 °C                                                                |
| Technical Data                |                                                                          |
| Operating voltage             | max. 30 V AC/DC                                                          |
| Operating current per contact | max. 2 A                                                                 |
| Locking of ports              | Screw thread M12 $\times$ 1 mm (recommended torque 0.6 Nm) self-securing |
| Protection                    | IP66K, IP67 inserted and tightened (EN 60529)                            |
| Commercial data               |                                                                          |
| country of origin             | DE                                                                       |
| customs tariff number         | 85444290                                                                 |
| minimum order quantity        | 1                                                                        |