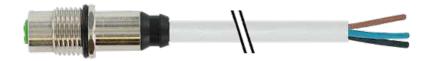

## M12 female receptacle rear mount with cable

PUR 8x0.25 gy drag chain 1m

Flange M12 female 8-pole Rear mounting Mounting nut With open ended wires

Further cable lengths on request. The resistance to aggressive media should be individually tested for your application. Further details on request.

## Female

stay connected

Product may differ from Image

| Form                          |                                                                          |
|-------------------------------|--------------------------------------------------------------------------|
| Form                          | 17197                                                                    |
| Cables                        |                                                                          |
| Cable number                  | 292                                                                      |
| No./diameter of wires         | 8 × 0.25 mm <sup>2</sup>                                                 |
| Wire isolation                | PP (wh, br, gn, ye, gr, pk, bl, rd)                                      |
| C-track properties            | 2 Mio.                                                                   |
| Jacket Color                  | gray                                                                     |
| Shore hardness outer jacket   | 85 ± 5A                                                                  |
| Material (jacket)             | PUR                                                                      |
| Outer Ø                       | approx. 6.0 mm                                                           |
| Bend radius (fixed)           | 10 × outer Ø                                                             |
| Bend radius (moving)          | 15 × outer Ø                                                             |
| Temperature range (fixed)     | -40+80 °C                                                                |
| Temperature range (mobile)    | -20+80 °C                                                                |
| Technical Data                |                                                                          |
| Operating voltage             | max. 30 V AC/DC                                                          |
| Operating current per contact | max. 2 A                                                                 |
| Locking of ports              | Screw thread M12 $\times$ 1 mm (recommended torque 0.6 Nm) self-securing |
| Protection                    | IP66K, IP67 inserted and tightened (EN 60529)                            |
| Commercial data               |                                                                          |
| country of origin             | DE                                                                       |
| customs tariff number         | 85444290                                                                 |
| minimum order quantity        | 1                                                                        |