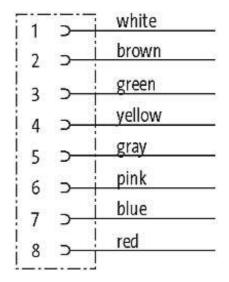

## Female

stay connected

Product may differ from Image

| Form                          |                                                                          |
|-------------------------------|--------------------------------------------------------------------------|
| Form                          | 17197                                                                    |
| Cables                        |                                                                          |
| Cable number                  | 292                                                                      |
| No./diameter of wires         | 8 × 0.25 mm <sup>2</sup>                                                 |
| Wire isolation                | PP (wh, br, gn, ye, gr, pk, bl, rd)                                      |
| C-track properties            | 2 Mio.                                                                   |
| Jacket Color                  | gray                                                                     |
| Shore hardness outer jacket   | 85 ± 5A                                                                  |
| Material (jacket)             | PUR                                                                      |
| Outer Ø                       | approx. 6.0 mm                                                           |
| Bend radius (fixed)           | 10 × outer Ø                                                             |
| Bend radius (moving)          | 15 × outer Ø                                                             |
| Temperature range (fixed)     | -40+80 °C                                                                |
| Temperature range (mobile)    | -20+80 °C                                                                |
| Technical Data                |                                                                          |
| Operating voltage             | max. 30 V AC/DC                                                          |
| Operating current per contact | max. 2 A                                                                 |
| Locking of ports              | Screw thread M12 $\times$ 1 mm (recommended torque 0.6 Nm) self-securing |
| Protection                    | IP66K, IP67 inserted and tightened (EN 60529)                            |
| Commercial data               |                                                                          |
| country of origin             | DE                                                                       |
| customs tariff number         | 85444290                                                                 |
| minimum order quantity        | 1                                                                        |